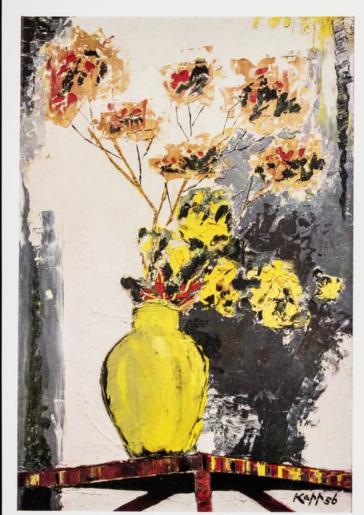

#### TWO PAINTINGS BY KAPP

Recently, when we mailed two paintings by Edmond X. Kapp, the printers, due to a technical difficulty, unfortunately cut off parts of the pictures which, to do them full justice, should have been shown. We are very pleased to be able to reproduce these now in their entirety.

The Yellow Vase

With the compliments of C. L. BENCARD LTD