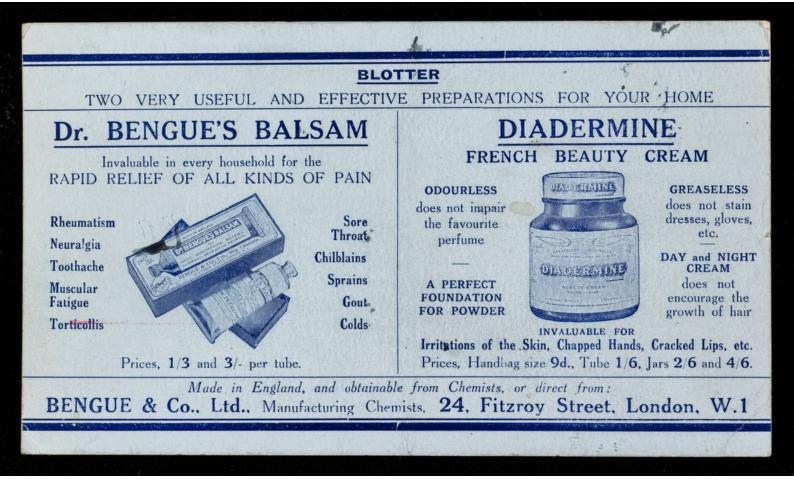

Two very useful and effective preparations for your home : Dr. Bengue's Balsam, Diadermine French beauty cream.