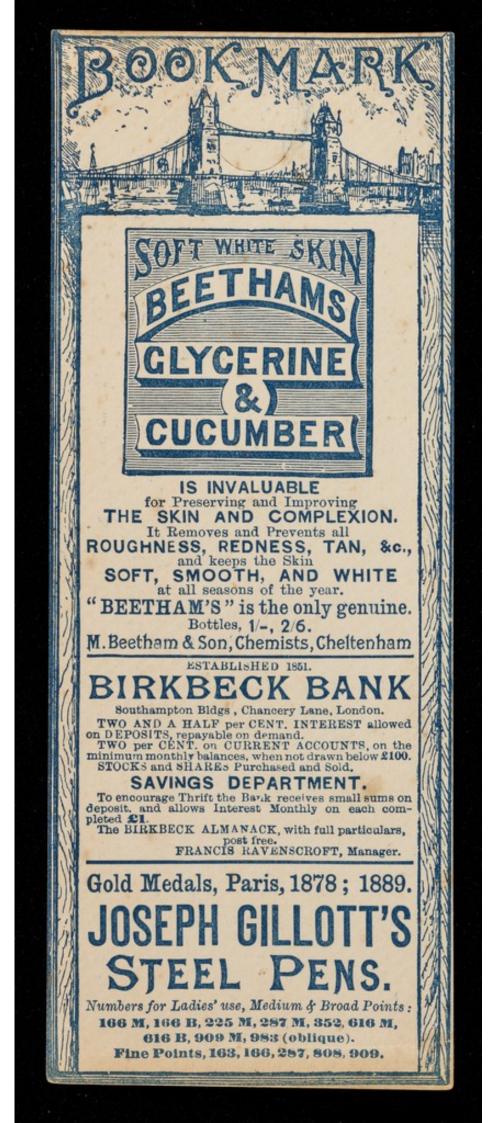

Bookmark : soft white skin Beethams Glycerine & Cucumber is invaluable for preserving and improving the skin and complexion ...