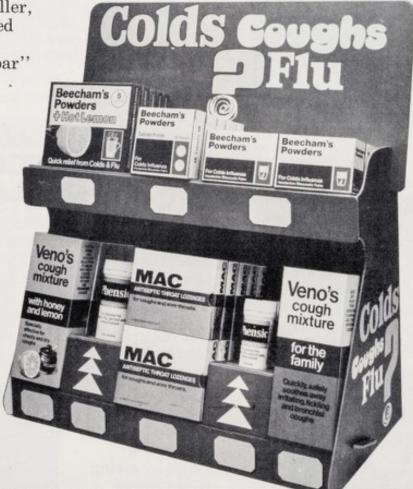

# Multi-brand dispenser for winter remedies

Every brand a top-seller, every one heavily advertised every winter . . . two facts that make this ''cold & flu bar'' a uniquely valuable sales . and profit-maker.

Make sure that customers see you stock all these best sellers-and see sales soar!

-best sellers all round