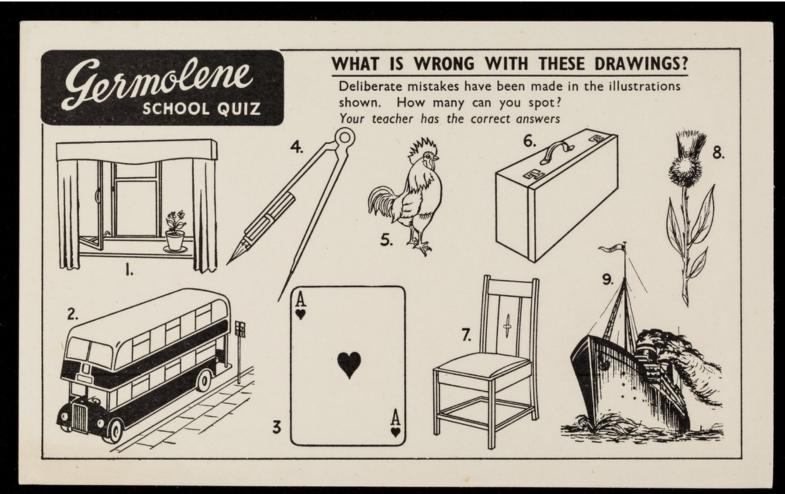

# Germolene school quiz: what is wrong with these drawings?

### **Contributors**

The Veno Drug Co.

### **Publication/Creation**

St. Helens, Lancashire: The Veno Drug Co., [between 1950 and 1959?]

## **Persistent URL**

https://wellcomecollection.org/works/r4325g8m

### License and attribution

Conditions of use: it is possible this item is protected by copyright and/or related rights. You are free to use this item in any way that is permitted by the copyright and related rights legislation that applies to your use. For other uses you need to obtain permission from the rights-holder(s).