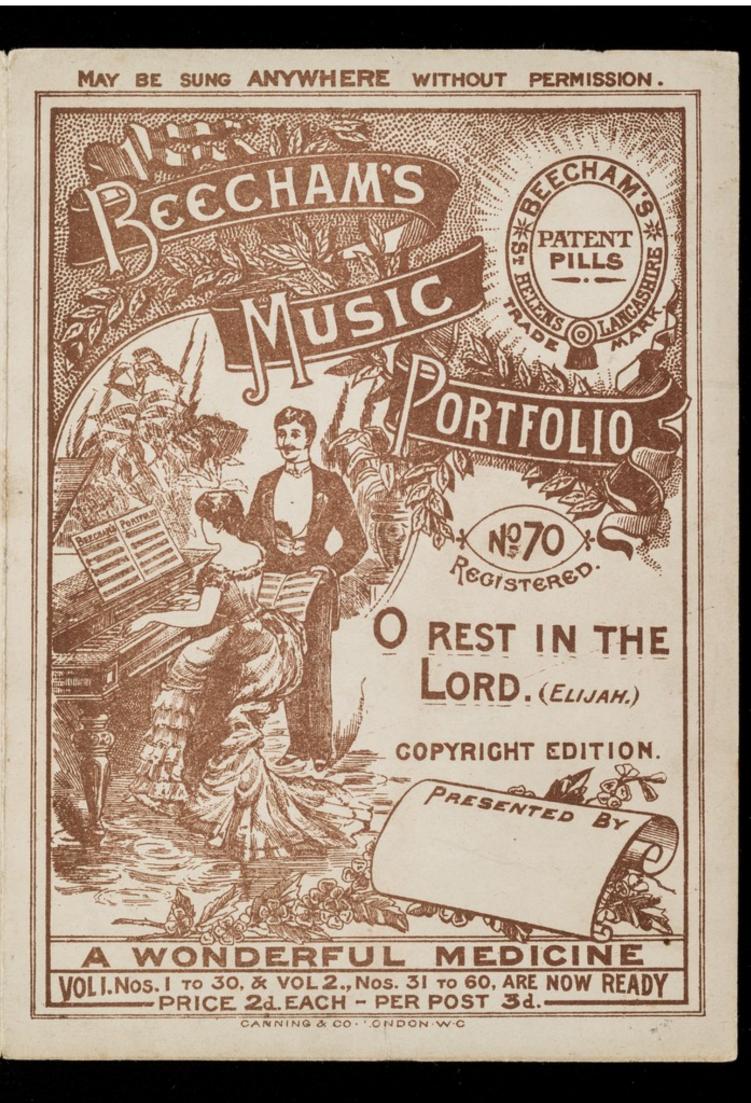

## Contributors

Beecham, Thomas, 1820-1907. Beecham's Pills (Firm) Canning & Co.

## **Publication/Creation**

St Helens, Lancashire : Canning & Co., [between 1890 and 1910?]