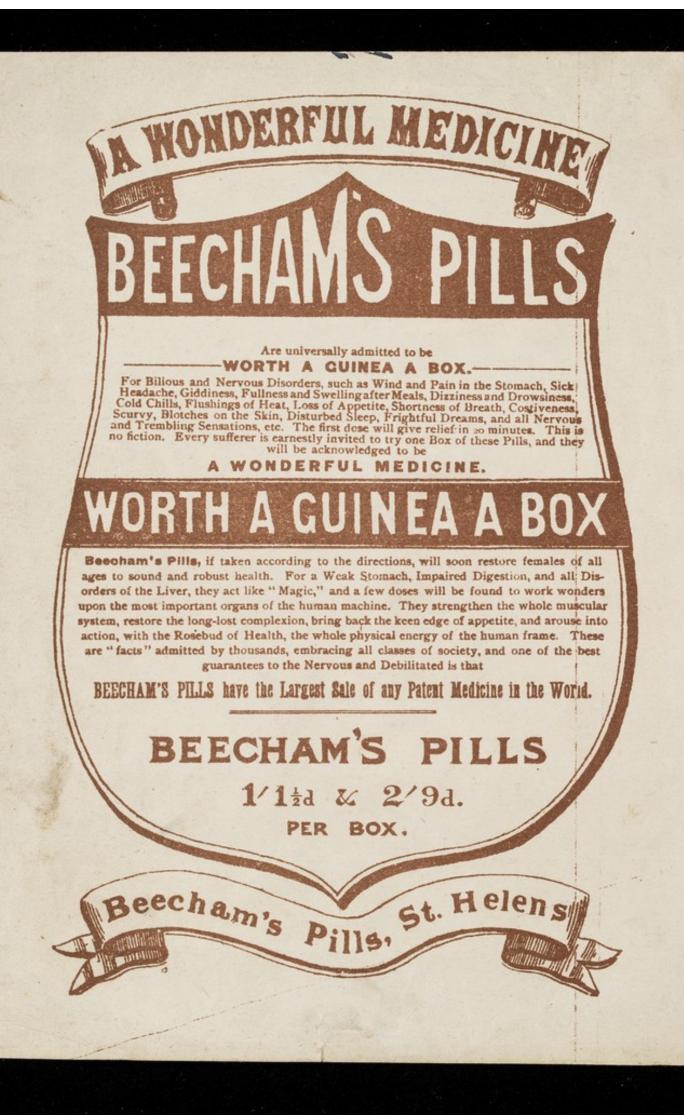

## Contributors

Beecham, Thomas, 1820-1907. Beecham's Pills (Firm) Canning & Co.

## **Publication/Creation**

St Helens, Lancashire : Canning & Co., [between 1890 and 1910?]