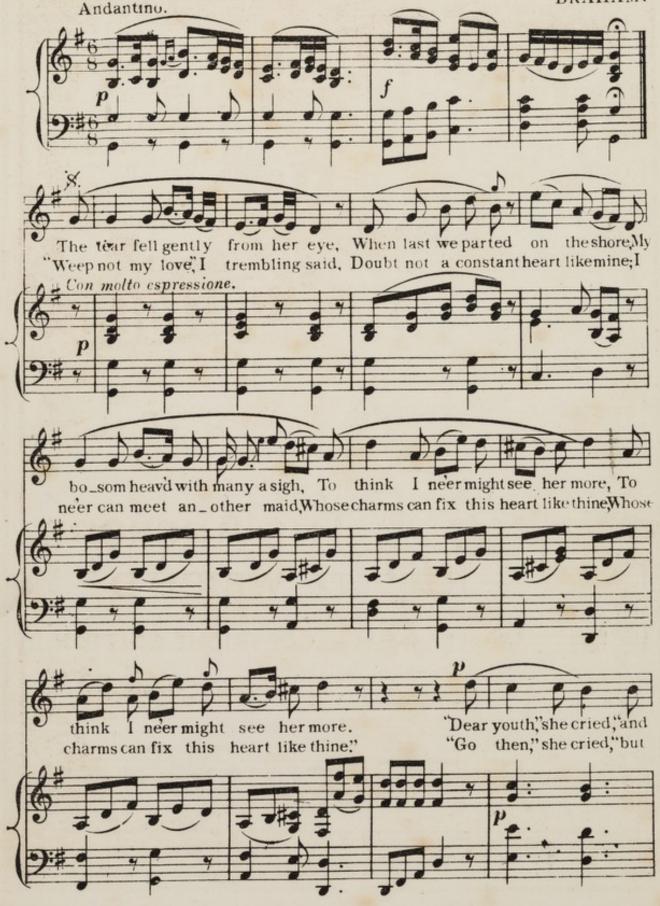

## Contributors

Beecham, Thomas, 1820-1907. Beecham's Pills (Firm) Canning & Co.

### **Publication/Creation**

St Helens, Lancashire : Canning & Co., [between 1890 and 1910?]

#### **Persistent URL**

https://wellcomecollection.org/works/jcutmced

## License and attribution

This work has been identified as being free of known restrictions under copyright law, including all related and neighbouring rights and is being made available under the Creative Commons, Public Domain Mark.

You can copy, modify, distribute and perform the work, even for commercial purposes, without asking permission.



Wellcome Collection 183 Euston Road London NW1 2BE UK T +44 (0)20 7611 8722 E library@wellcomecollection.org https://wellcomecollection.org



# THE ANCHOR'S WEICH'D.

2

BRAHAM.