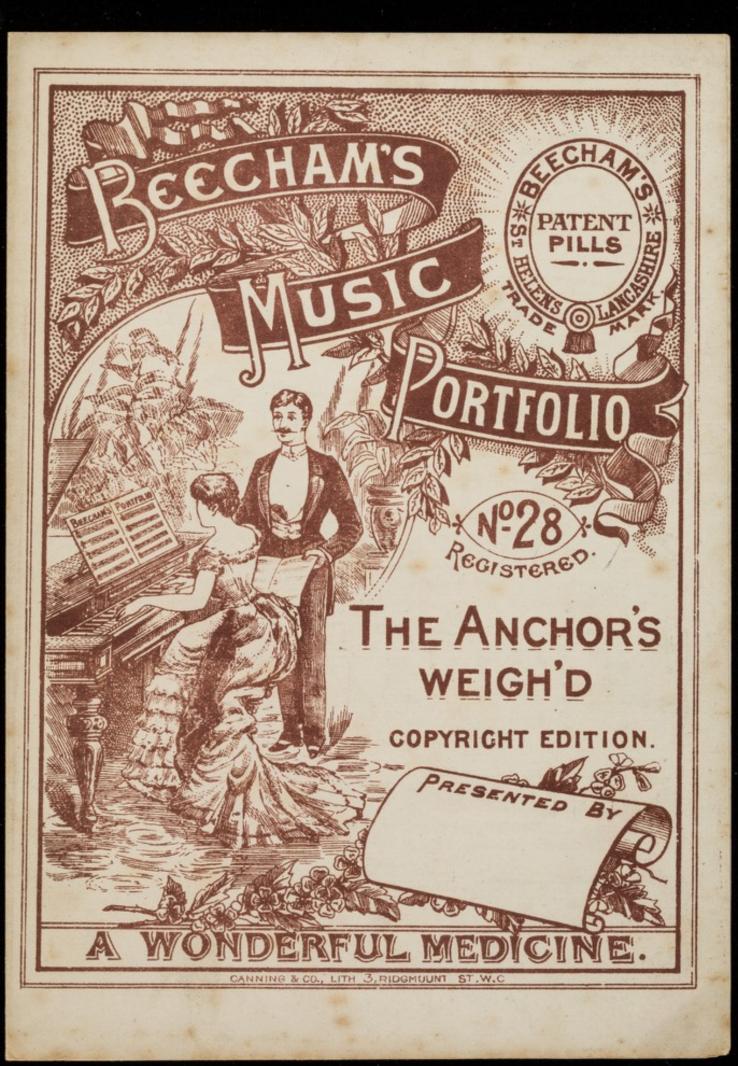

## Contributors

Beecham, Thomas, 1820-1907. Beecham's Pills (Firm) Canning & Co.

### **Publication/Creation**

St Helens, Lancashire : Canning & Co., [between 1890 and 1910?]

# THE ANCHOR'S WEICH'D.

2

BRAHAM.