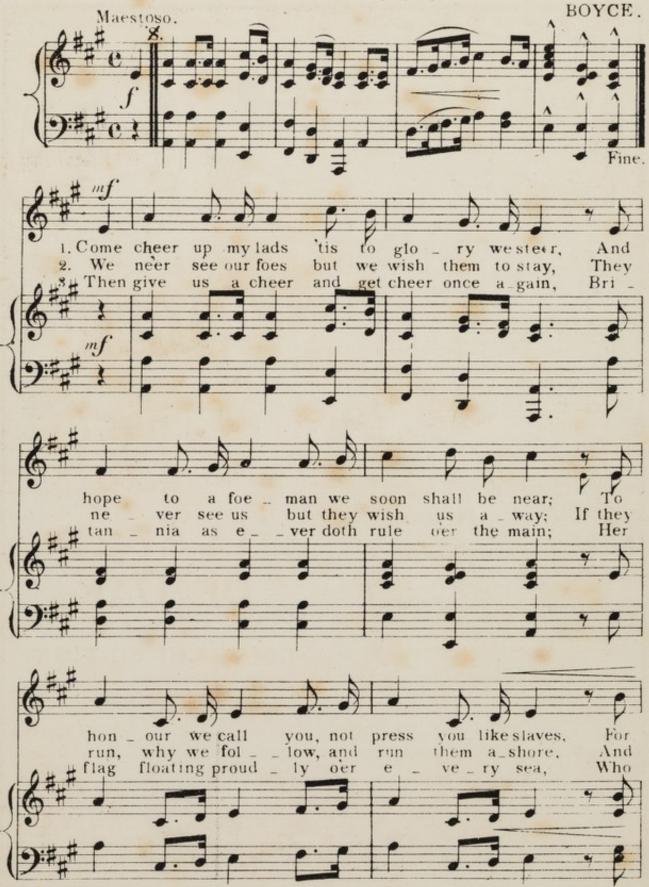

# Beecham's music portfolio. No. 23, Hearts of oak.

### **Contributors**

Beecham, Thomas, 1820-1907. Beecham's Pills (Firm) Canning & Co.

## **Publication/Creation**

St Helens, Lancashire: Canning & Co., [between 1890 and 1910?]

### **Persistent URL**

https://wellcomecollection.org/works/dwe83jrx

### License and attribution

This work has been identified as being free of known restrictions under copyright law, including all related and neighbouring rights and is being made available under the Creative Commons, Public Domain Mark.

You can copy, modify, distribute and perform the work, even for commercial purposes, without asking permission.