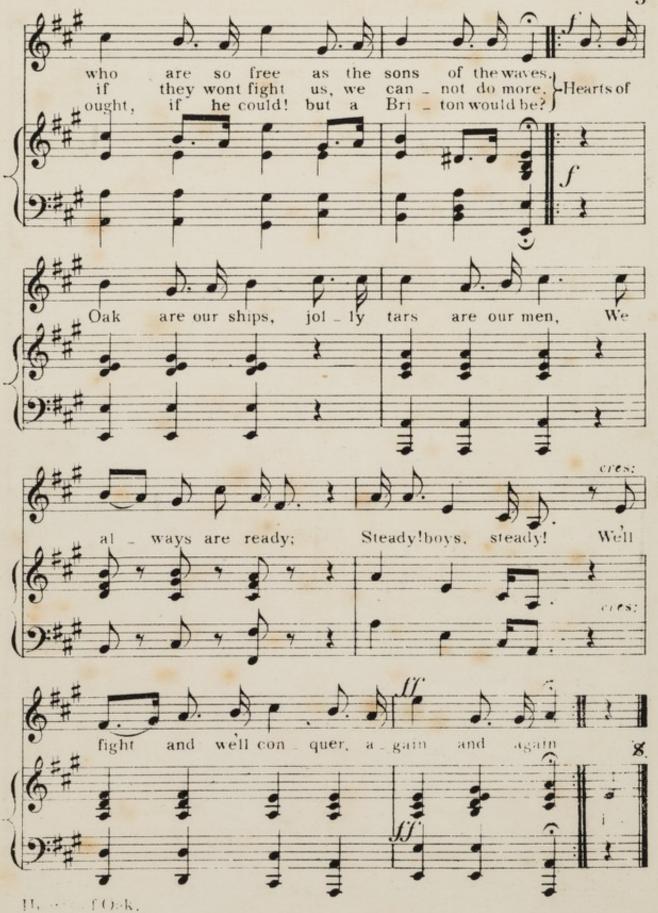

# Beecham's music portfolio. No. 23, Hearts of oak.

### **Contributors**

Beecham, Thomas, 1820-1907. Beecham's Pills (Firm) Canning & Co.

## **Publication/Creation**

St Helens, Lancashire: Canning & Co., [between 1890 and 1910?]

### **Persistent URL**

https://wellcomecollection.org/works/dwe83jrx

### License and attribution

This work has been identified as being free of known restrictions under copyright law, including all related and neighbouring rights and is being made available under the Creative Commons, Public Domain Mark.

You can copy, modify, distribute and perform the work, even for commercial purposes, without asking permission.