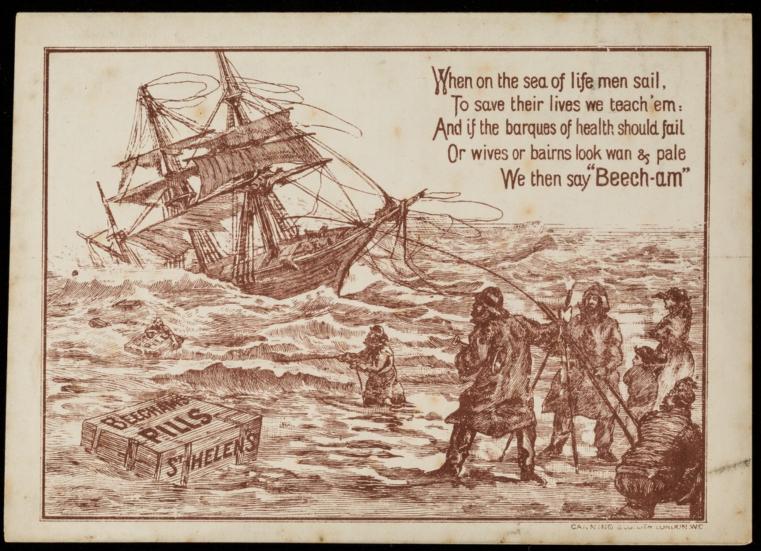

# Beecham's music portfolio. No. 23, Hearts of oak.

### **Contributors**

Beecham, Thomas, 1820-1907. Beecham's Pills (Firm) Canning & Co.