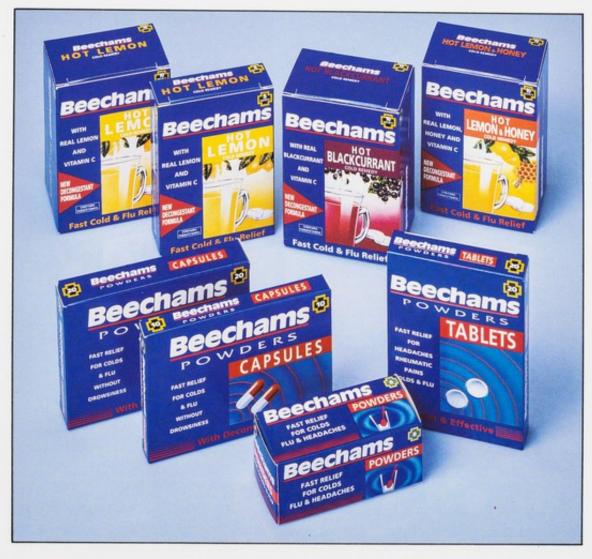

# **BEECHAMS POWDERS**

The oldest and most well-known cold and flu remedy is Beechams Powders — specially formulated for fast, effective relief. The extra fine powder, which is dissolved in water, is easily absorbed by the stomach leading to rapid cold relief.

# **BEECHAMS HOT REMEDIES**

There's nothing more soothing than a hot drink when you're full of a cold or flu. The combination of a great fruit flavour with an effective cold combating formula means Beechams Hot Remedies really work — by helping to reduce temperature, relieve a headache and ease aching limbs. Beechams Hot Remedies are now even more effective with an additional decongestant to help clear a stuffy or bunged-up nose.

### **BEECHAMS POWDERS CAPSULES**

The capsules contain paracetamol and the additional benefit of a decongestant which helps to relieve a blocked or stuffy nose. They come in an easy to swallow capsule — which all adds up to being one of the most effective ways to relieve colds and flu.

# BEECHAMS POWDERS TABLETS

Using the tried and trusted formula from Beechams, the tablets are available in an easy to swallow format. They still maintain the same fast relief that generations of users have relied on to ease their cold and flu symptoms.