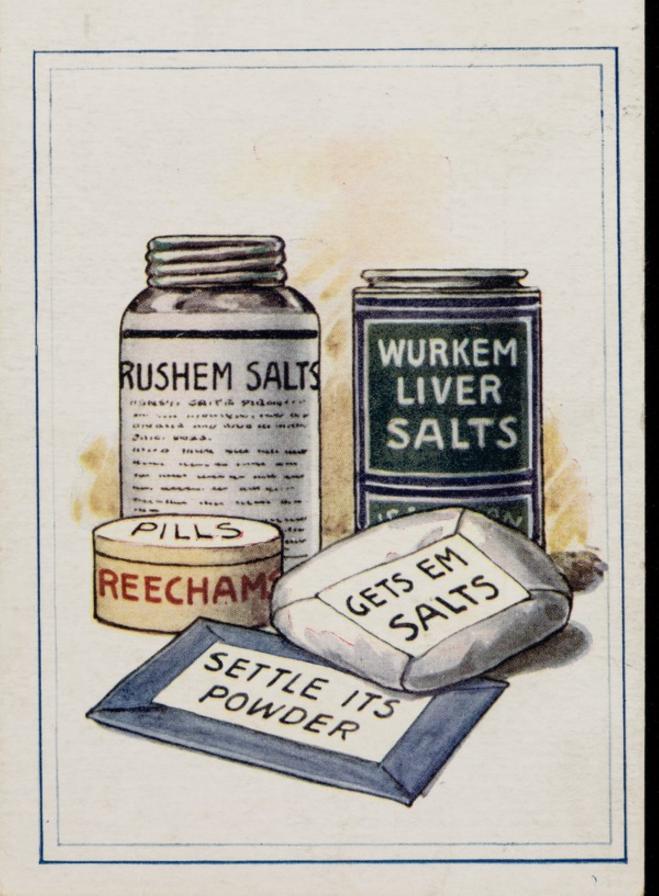

# Just to keep you up to pitch- accept these from a well-wisher.

# JUST TO KEEP YOU UP TO PITCH —ACCEPT THESE FROM A WELL-WISHER