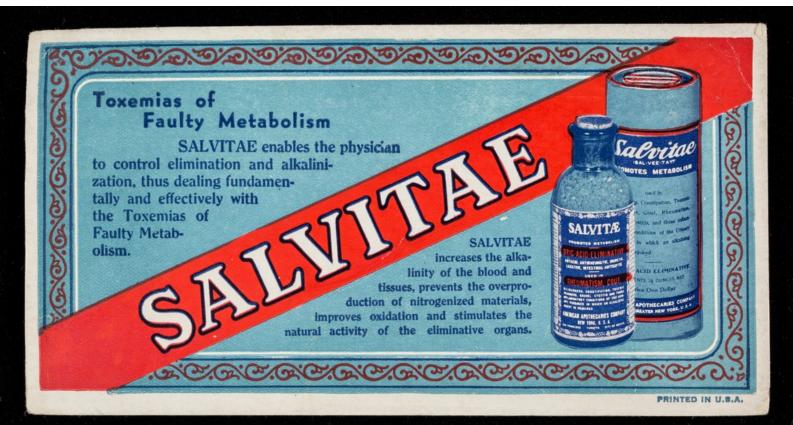

Salvitae: toxemias of faulty metabolism.

## **Contributors**

**American Apothecaries Company** 

## **Publication/Creation**

New York: American Apothecaries Company, [between 1905 and 1915?]

## **Persistent URL**

https://wellcomecollection.org/works/w7yrprw8

## License and attribution

Conditions of use: it is possible this item is protected by copyright and/or related rights. You are free to use this item in any way that is permitted by the copyright and related rights legislation that applies to your use. For other uses you need to obtain permission from the rights-holder(s).