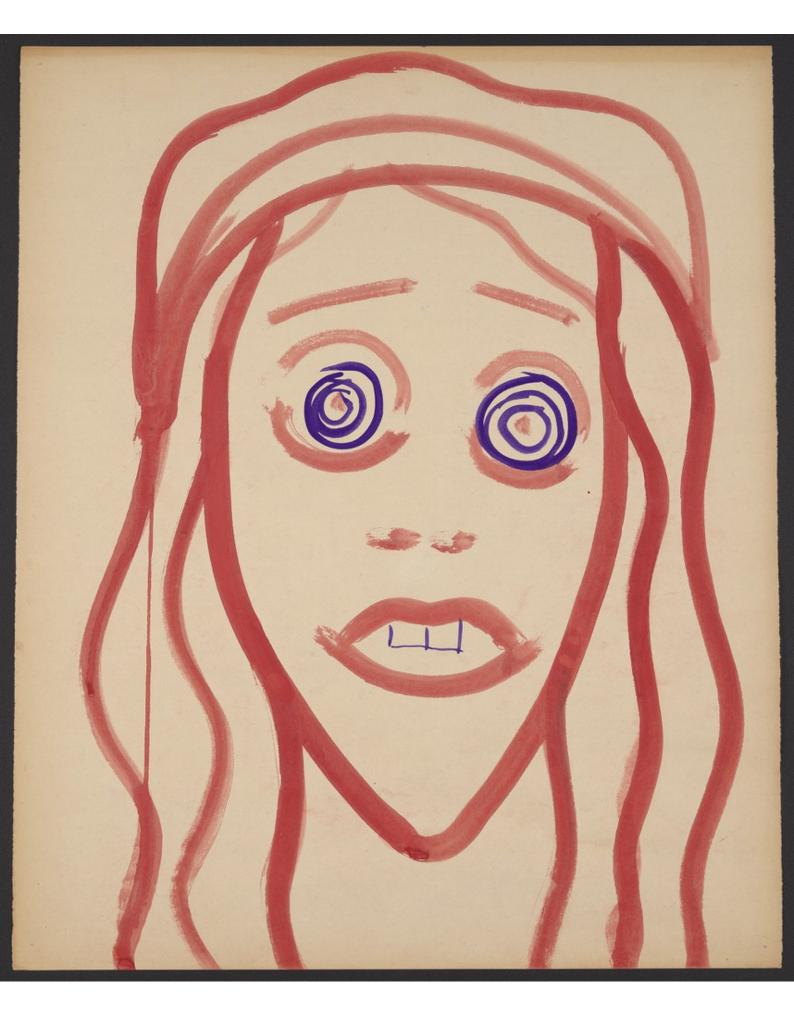

# The face of a girl; self-portrait as a child. Watercolour by M. Bishop, 1966.

### **Contributors**

Bishop, Mary, active approximately 1955-1975. Netherne Hospital.

# **Publication/Creation**

[Netherne, Surrey], Dec. 66 [Dec. 1966]

## **Persistent URL**

https://wellcomecollection.org/works/gctjm5gd

## License and attribution

Conditions of use: it is possible this item is protected by copyright and/or related rights. You are free to use this item in any way that is permitted by the copyright and related rights legislation that applies to your use. For other uses you need to obtain permission from the rights-holder(s).





28637321 Brond?w. MY STOF ABOUT 8. I HATED BEING WEAK & MISERAGUE BUT SHE WOULDT LET HE GROW OR KNOW ANYTHING