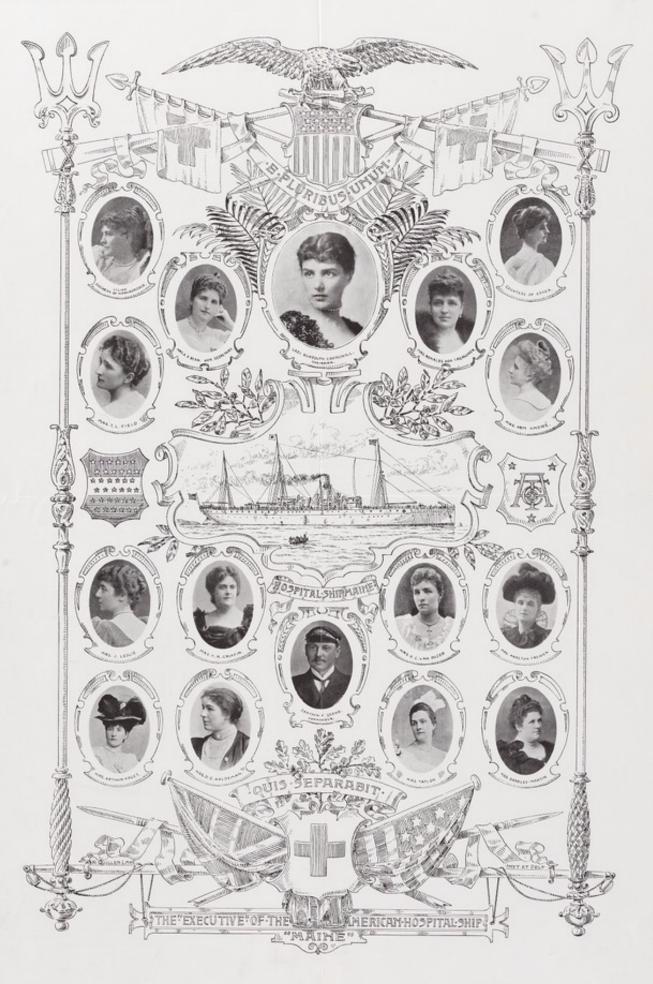

# Hospital ship Maine : the "Executive" of the American hospital ship "Maine" / R. Quiller Lane.