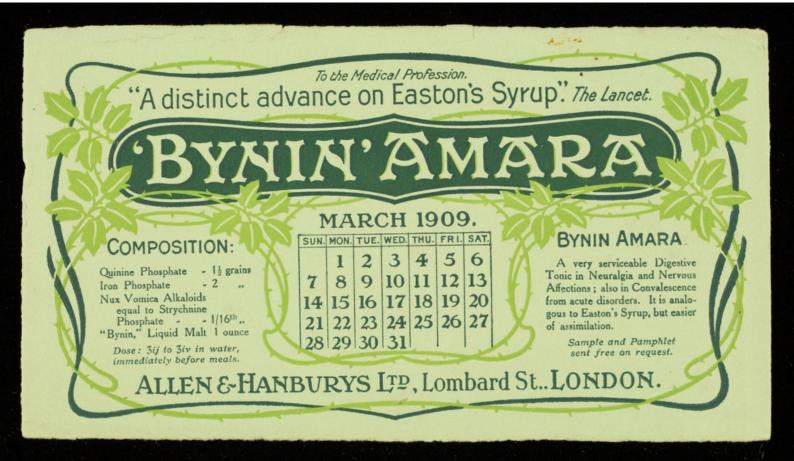

# Bynin-Amara : analogous to Eastons Syrup but much easier of assimilation : March 1909.

## Contributors

Allen & Hanburys

### **Publication/Creation**

London : Allen & Hanburys, 1909.