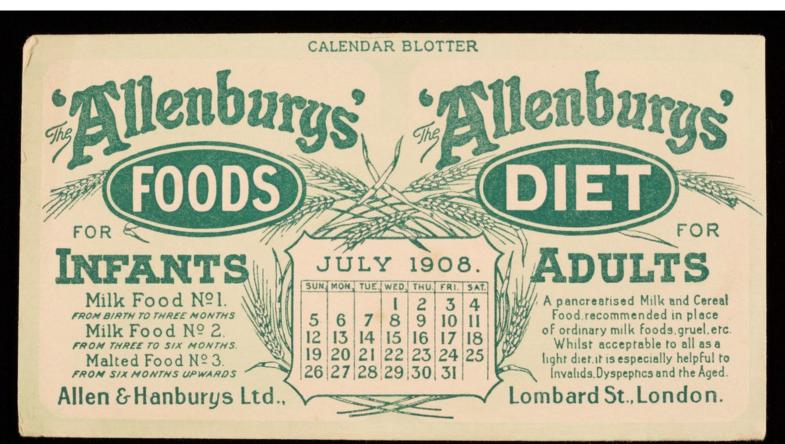

The 'Allenbury' Foods for infants: The 'Allenburys' Diet for adults: July 1908.

## **Contributors**

Allen & Hanburys

## **Publication/Creation**

London: Allen & Hanburys, 1908.

## **Persistent URL**

https://wellcomecollection.org/works/crxxs5hb

## License and attribution

This work has been identified as being free of known restrictions under copyright law, including all related and neighbouring rights and is being made available under the Creative Commons, Public Domain Mark.

You can copy, modify, distribute and perform the work, even for commercial purposes, without asking permission.



Wellcome Collection 183 Euston Road London NW1 2BE UK T +44 (0)20 7611 8722 E library@wellcomecollection.org https://wellcomecollection.org