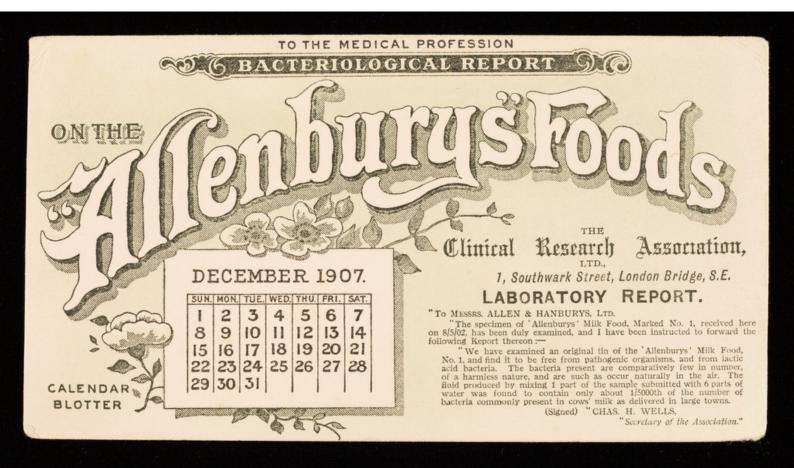

## Contributors

Allen & Hanburys

## **Publication/Creation**

London : Allen & Hanburys, 1907.

## **Persistent URL**

https://wellcomecollection.org/works/bagnw9qx

## License and attribution

This work has been identified as being free of known restrictions under copyright law, including all related and neighbouring rights and is being made available under the Creative Commons, Public Domain Mark.

You can copy, modify, distribute and perform the work, even for commercial purposes, without asking permission.



Wellcome Collection 183 Euston Road London NW1 2BE UK T +44 (0)20 7611 8722 E library@wellcomecollection.org https://wellcomecollection.org