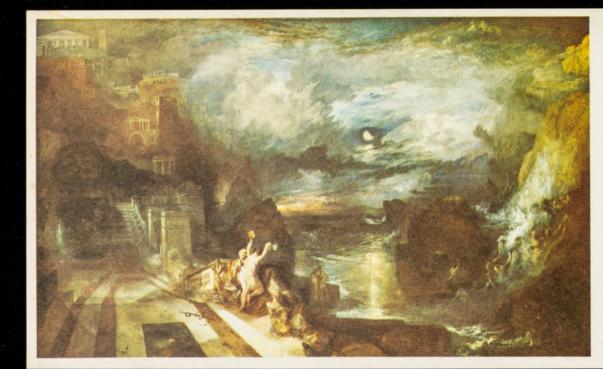

For two kinds of cough, two kinds of treatment Piriex and Ethnine : "The Parting of Hero and Leander".

#### NATIONAL GALLERY, LONDON.

TURNER (1775–1851) "The Parting of Hero and Leander."

After seeing this painting, Ruskin commented that any surveyor could have drawn the steps and balustrade, but only Turner could have thrown the accidental shadows on them. Turner worked on this history painting for several years. As long ago as 1816, the critic Hazlett wrote that the public had come to see through Turner's "quackeries" such as "painting trees blue and yellow to produce the effect of green." By 1837, the year he finished the painting, his interest in colour and light was all-absorbing, yet still remote from Impressionism.