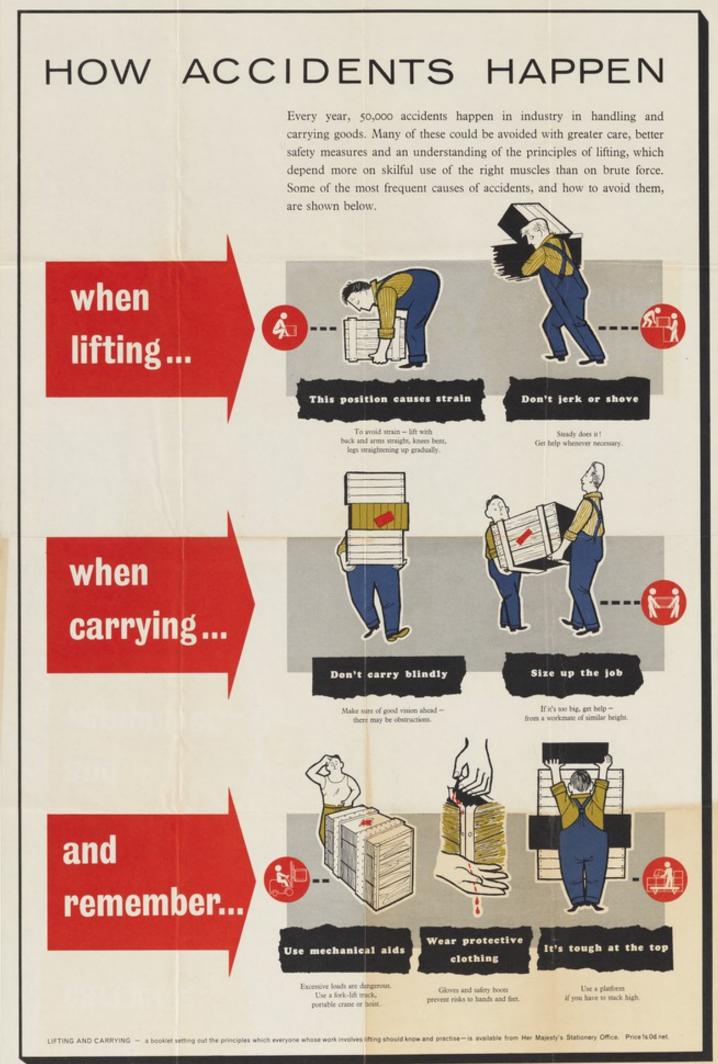

How accidents happen : when lifting... when carrying... and remember / prepared for the Ministry of Labour and National Service by the Central Office of Information.