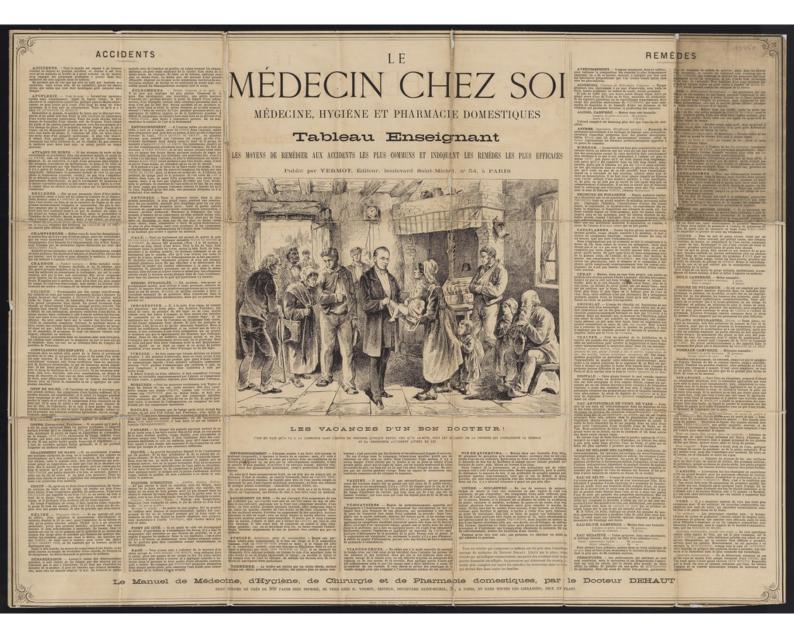

Le médecin chez soi : médecine, hygiène et pharmacie domestique : tableau enseignant : les moyens de remédier aux accidents les plus communs et indiquant les remèdes les plus efficaces.