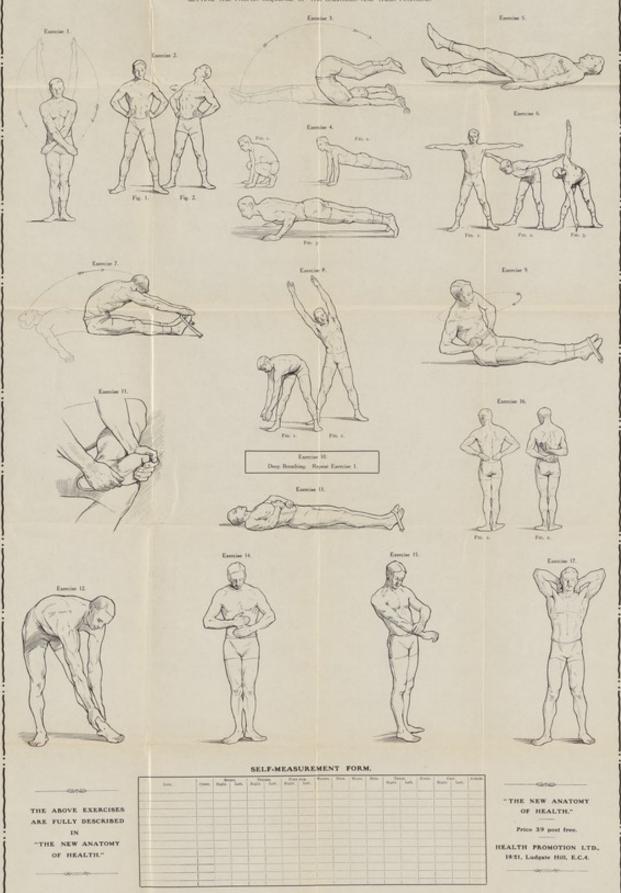

Free exercises: hang this chart on the wall in front of you and practise the exercises in the ordr given / Health Promotion, Ltd., 19/21 Ludgate Hill, London, E.C.4.

# FREE EXERCISES.

Hang this chart on the wall in front of you, and practise the exercises in the order given.

READ THE INSTRUCTIONS CONTAINED IN THE TEXT VERY CAREFULLY TO ENSURE DOING THE MOVEMENTS CORRECTLY, AS THIS CHART IS PURELY FOR YOUR CONVENIENCE IN CERTIFIC THE PROPER SEQUENCE OF THE EXERCISES AND THEIR POSITIONS.