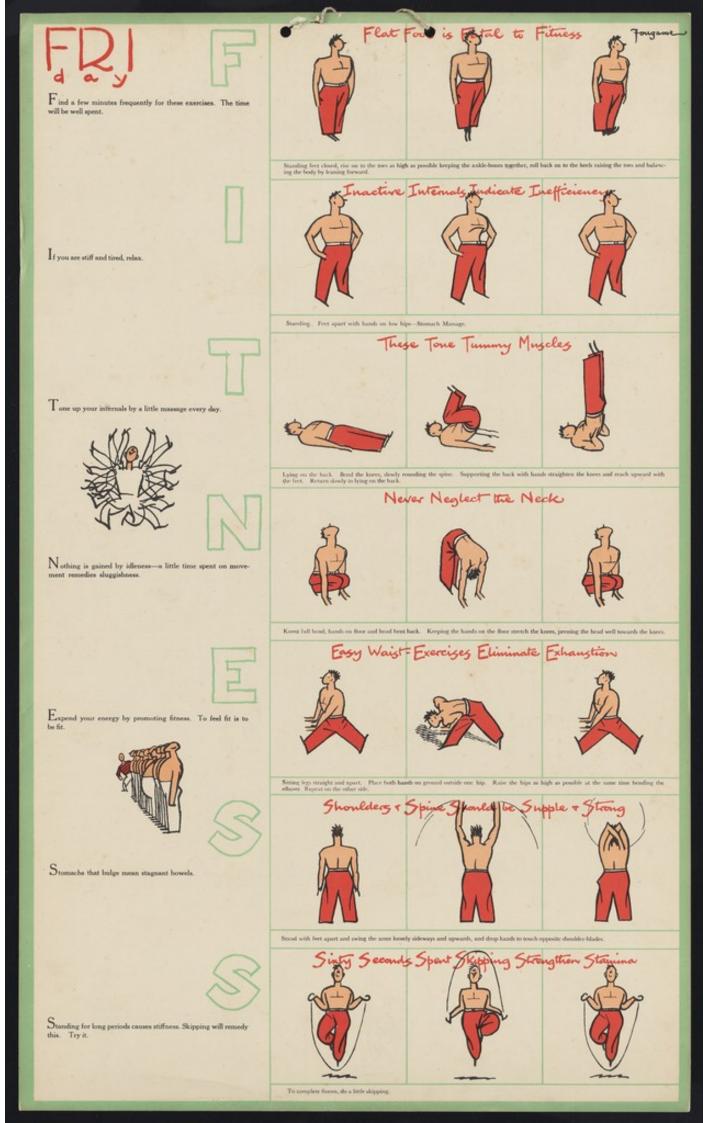

## Contributors

Fougasse

## **Publication/Creation**

[London?] : [publisher not identified], [between 1930 and 1939?]

## **Persistent URL**

https://wellcomecollection.org/works/w9vfjy52

## License and attribution

Conditions of use: it is possible this item is protected by copyright and/or related rights. You are free to use this item in any way that is permitted by the copyright and related rights legislation that applies to your use. For other uses you need to obtain permission from the rights-holder(s).



Wellcome Collection 183 Euston Road London NW1 2BE UK T +44 (0)20 7611 8722 E library@wellcomecollection.org https://wellcomecollection.org