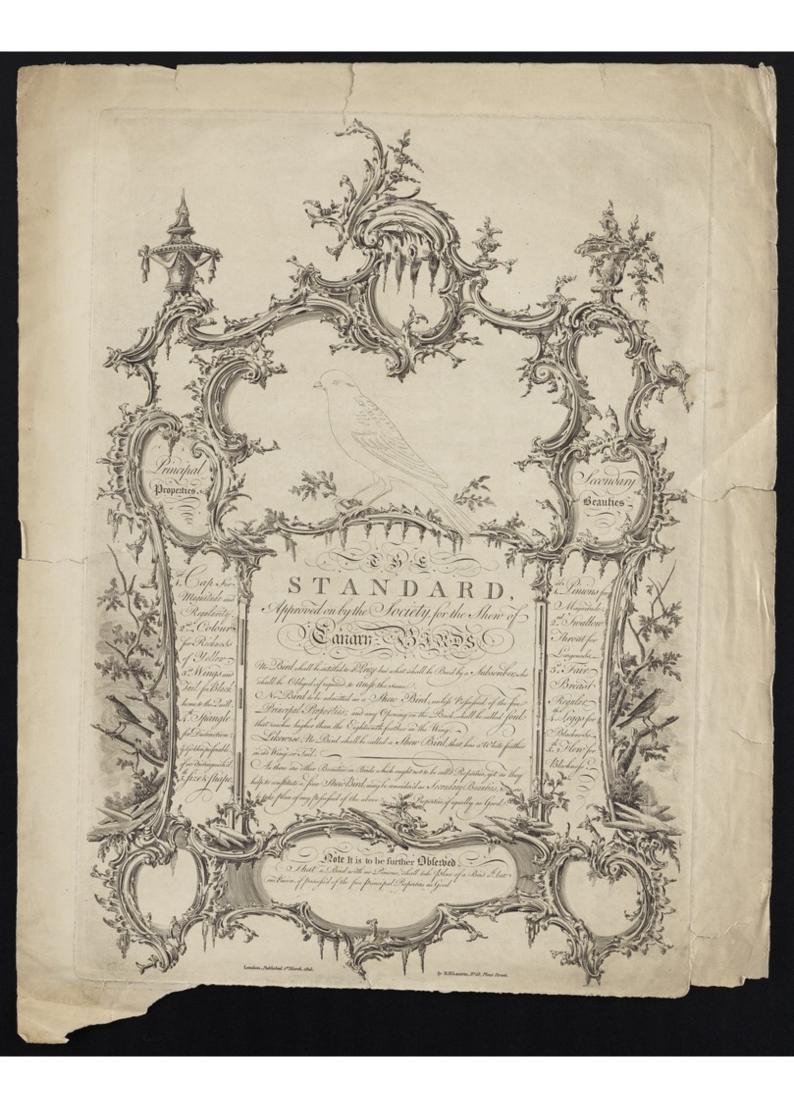

# The standard approved on by the Society for the Shew of Canary Birds.

## Contributors

Laurie, R. H. Society for the Shew of Canary Birds

#### **Publication/Creation**

London : Society for the Shew of Canary Birds, 1823.