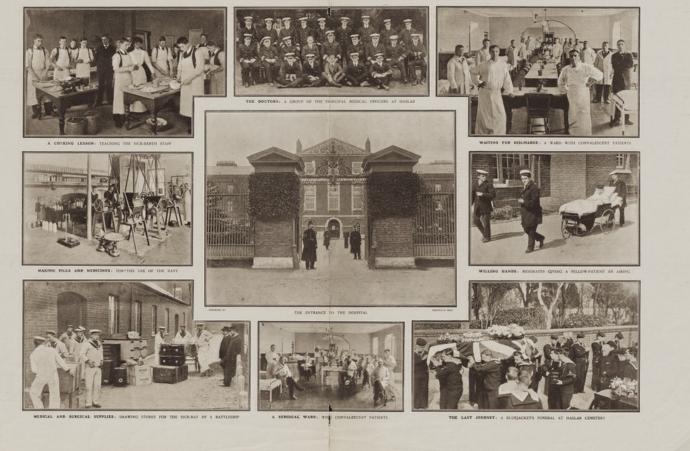

Where the British bluejacket is cared for when sick or wounded : scenes at the Royal Naval Hospital at Haslar.

WHERE THE BRITISH BLUEJACKET IS CARED FOR WHEN SICK OR WOUNDED : SCENES AT THE ROYAL NAVAL HOSPITAL AT HASLAR

THE GRAPHER, J