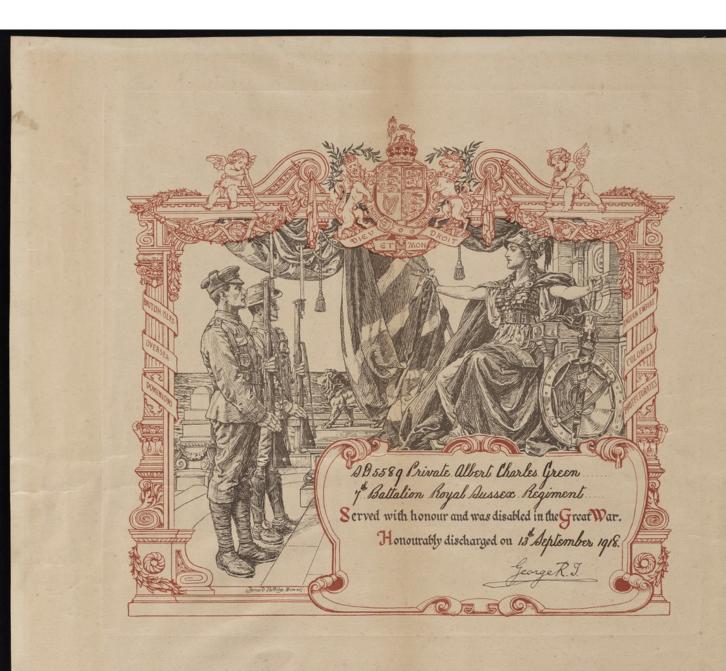

# Served with honour and was disabled in the Great War: Honourably discharged on ...

## **Contributors**

Partridge, Bernard, 1861-1945.