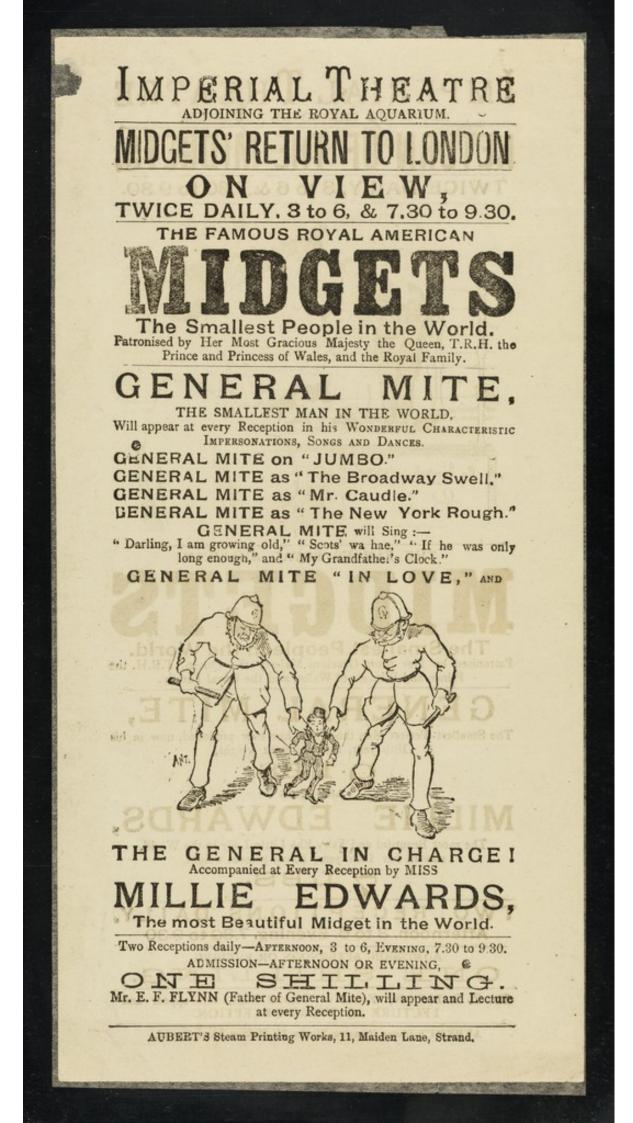

[Leaflet advertising the "midgets' return to London": General Mite, his father, E.F. Flynn and Miss Millie Edwards at the Imperial Theatre, adjoining the Royal Aquarium, London (1882?). It has a cartoon of General Mite being arrested by two policemen].