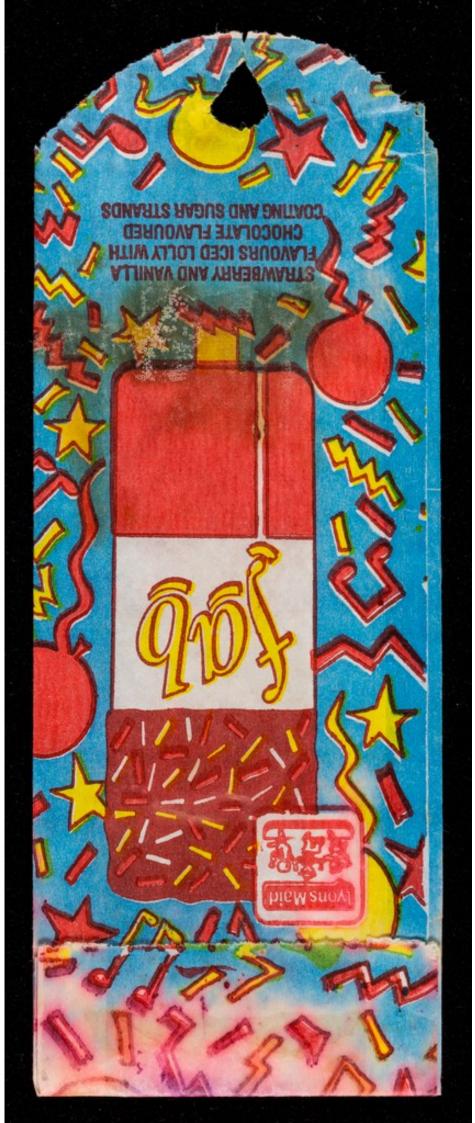

Fab: strawberry and vanilla flavours iced lolly with chocolate flavoured coating and sugar strands / Lyons Maid Limited.