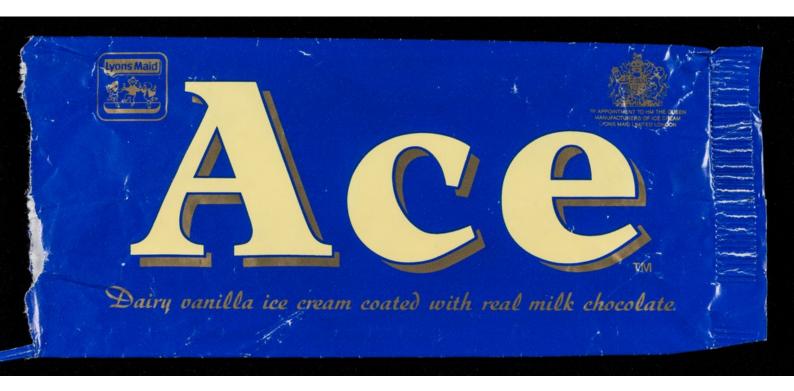

Ace: dairy vanilla ice cream coated with real milk chocolate / Lyons Maid Limited.