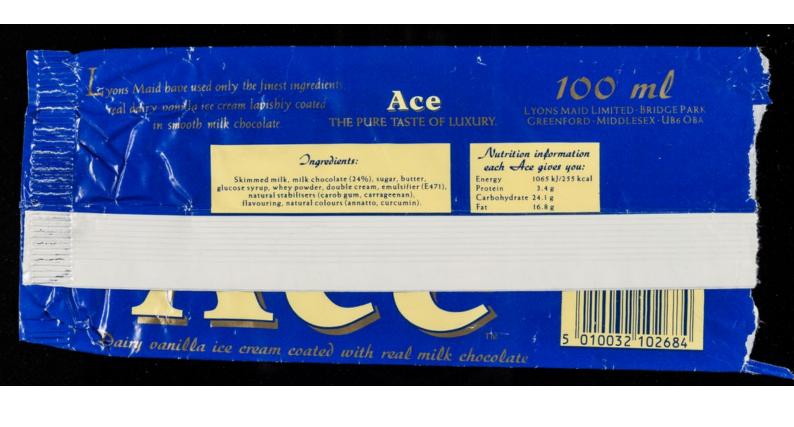

Ace: dairy vanilla ice cream coated with real milk chocolate / Lyons Maid Limited.