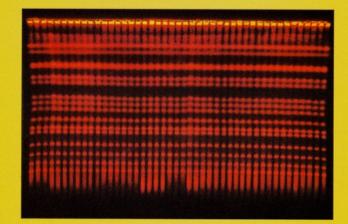

# MEGABASE DNA SEPARATIONS..

Single button optimisation of your

Single button optimisation of your separation.

Just enter the size of your largest and smallest fragment.

The CHEF MAPPER™ will do the rest!