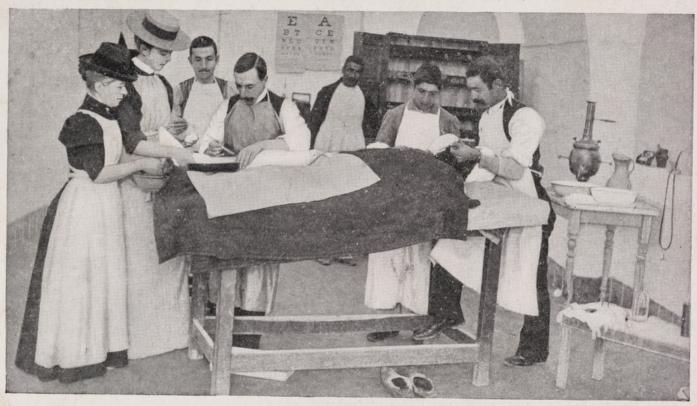

# An operation in Yezd hospital, Persia / Medical Mission Auxiliary, Church Missionary House, Salisbury Square, London, E.C.

AN OPERATION IN YEZD HOSPITAL, PERSIA.