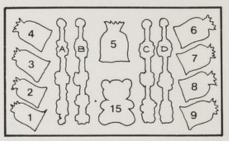

N.B. Colours illustrated here available at time of printing but may be subject to variation according to availability and colour dye changes.

| CAT. NO. |                                      | DESCRIPTION                                                                                                                                                                                                                                                                                              |  |  |  |  |
|----------|--------------------------------------|----------------------------------------------------------------------------------------------------------------------------------------------------------------------------------------------------------------------------------------------------------------------------------------------------------|--|--|--|--|
| 1        | SWEET-SLEEP SACK                     | English garden herbs to ease you towards peaceful sleep and pleasant dreams with their gentle fragrance.                                                                                                                                                                                                 |  |  |  |  |
| 2        | TUDOR PALACE                         | Contains the rare blue Mallow flower scented with an unusual rich fragrance which legend tells us was a favourite of Anne Boleyn and widely used by ladies of the Tudor Court.                                                                                                                           |  |  |  |  |
| 3        | ELIZABETHAN LAVENDER                 | Traditionally used to freshen linens and garments.                                                                                                                                                                                                                                                       |  |  |  |  |
| 4        | BUZZ OFF SACK                        | Most types of flying bugs and creepie-crawlies, moths and other insects, hate the aroma of these English garden and wild herbs blended together for your protection.                                                                                                                                     |  |  |  |  |
| 5        | JAKES SACK                           | Throughout the ages there have been many names for that small private room in our houses—loo, water closet, privy, w.c., etc. In Elizabethan days it was generally called The Jakes. We have assembled a mixture of herbs traditionally used to purify and sweeten the air and placed them in this sack. |  |  |  |  |
| 6        | MOTORIST'S SACK                      | To dispel tobacco and petrol fumes and keep your vehicle fresh. Is helpful to maintain alertness during journey and to ward off car-sickness.                                                                                                                                                            |  |  |  |  |
| 7        | ELIZABETHAN POT-POURRI               | Mixed to a traditional recipe, to hang in wardrobes, place in drawers or empty into open bowls to scent your rooms.                                                                                                                                                                                      |  |  |  |  |
| 8        | VERBENA SACK                         | Delightful lemon fragrance to use where you will.                                                                                                                                                                                                                                                        |  |  |  |  |
| 9        | LOVING SACK                          | A special blend of essential oils and herbs, said to induce warmth of spirit and pleasing thoughts. Elizabethans hung these among the folds of their bed-curtains and on the bed-posts.                                                                                                                  |  |  |  |  |
| 23       | ENGLISH ORCHARD<br>(not illustrated) | Specially blended to recall the fragrance of sun-ripened fruit on an English summer's day.                                                                                                                                                                                                               |  |  |  |  |

### HERB ROPES £2.25 EACH 5 VARIETIES

| 10 | VERBENA ROPE               | (a) The sharp clean smell of lemon-adds freshness everywhere.                                                     |
|----|----------------------------|-------------------------------------------------------------------------------------------------------------------|
| 11 | POT-POURRI ROPE            | (b) Filled with sweet herbs to scent your bedroom, bathroom and cupboards.                                        |
| 12 | LAVENDER ROPE              | (c) Old English sweet scented Lavender for your bedroom, bathroom and cupboards.                                  |
| 13 | SPICE ROPE                 | (d) A Spice Rope in your Kitchen to dispel unwelcome odours-adds a touch of old world charm to the house.         |
| 14 | NURSERY ROPE               | (e) (not illustrated) Lavender flowers and a mix of Elizabethan Pot-Pourri for the baby's room.                   |
| 15 | SLEEPYTIME BEAR            | Cuddly Koala Bear stuffed with sweet sleep mix. Loved by children and adults alike.                               |
| 16 | PERFUMED OIL REFRESHERS    | Vials of aromatic oils to freshen and re-scent Handy Sacks and Herb Ropes, etc.                                   |
| 21 | VICTORIAN PIN CUSHION HATS | Prettily made in velvet or brocade edged with lace, the cushioned crown contains sweet smelling Pot-Pourri.       |
| 22 | REAL FLOWER PETAL CONFETTI | (not illustrated) Made from delicately scented real flower petals. Leaves no unsightly litter after the ceremony. |

| Cat.<br>No. |                                                                                                                            | Mark<br>required<br>Box           |                | Unit<br>Price | Quantity | £         | р      |
|-------------|----------------------------------------------------------------------------------------------------------------------------|-----------------------------------|----------------|---------------|----------|-----------|--------|
| NU.         |                                                                                                                            | Coloured<br>Sack                  | Plain<br>Linen |               | ity      |           |        |
| 1           | Sweet Sleep                                                                                                                |                                   |                | 1.25          |          |           |        |
| 2           | Tudor Palace                                                                                                               | Coloured only                     |                | 1.25          |          |           |        |
| 3           | Elizab. Lavender                                                                                                           |                                   |                | 1.25          |          |           |        |
| 4           | Buzz-off                                                                                                                   |                                   |                | 1.25          |          |           |        |
| 5           | Jakes Sack                                                                                                                 |                                   |                | 1.25          |          |           |        |
| 6           | Motorists                                                                                                                  |                                   |                | 1.25          |          |           |        |
| 7           | Eliz. Pot Pourri                                                                                                           |                                   |                | 1.25          |          |           |        |
| 8           | Verbena Sack                                                                                                               |                                   |                | 1.25          |          |           |        |
| 9           | Loving Sack                                                                                                                |                                   |                | 1.25          |          |           |        |
| 23          | English Orchard                                                                                                            |                                   |                | 1.25          |          |           |        |
| 10          | Verbena Rope                                                                                                               | Α                                 |                | 2.25          |          |           |        |
| 11          | Pot Pourri Rope                                                                                                            | A<br>B<br>C                       |                | 2.25          |          |           |        |
| 12          | Lavender Rope                                                                                                              | С                                 |                | 2.25          |          |           |        |
| 13          | Spice Rope                                                                                                                 | D                                 |                | 2.25          |          |           |        |
| 14          | Nursery Rope                                                                                                               | E                                 |                | 2.25          |          |           |        |
| 15          | Sleepytime Bear                                                                                                            |                                   |                | 5.00          |          |           |        |
| 16          | Refreshers:                                                                                                                |                                   |                |               |          |           |        |
|             | For Handy Sack                                                                                                             | Cat. No.                          |                | 60p           |          |           |        |
|             | For Herb Rope                                                                                                              | Cat. No.                          |                | 60p           |          |           |        |
|             | For Sleepy Bear                                                                                                            | Cat. No. 15                       |                | 60p           |          |           |        |
|             | BEAR COLLEG                                                                                                                | CTION (                           | see ov         | verleaf)      |          |           |        |
| 17          | Motorist Bear                                                                                                              |                                   |                | 1.25          |          |           |        |
| 18          | Loving Bear                                                                                                                | Cream<br>Sack<br>Only             |                | 1.25          |          |           |        |
| 19          | Buzz-off Bear                                                                                                              |                                   |                | 1.25          |          |           |        |
| 20          | Sweet Sleeping<br>Bear                                                                                                     |                                   |                | 1.25          |          |           |        |
| 21          | Victorian Pin                                                                                                              | Velve                             |                | 2.25          |          |           |        |
|             | Cushion Hats                                                                                                               | Brocad                            |                | 2.25          |          |           |        |
| 22          | Petal Confetti                                                                                                             | Handy P                           | ack            | 1.25          |          |           |        |
| _           | INCLOSE CHEQU                                                                                                              |                                   |                |               |          | without r | notice |
| Ple         | O: The Chelsea Hern<br>Regency House,<br>Worthing, Susse<br>ase send the above ite<br>./Mrs./Miss/Ms<br>DCK LETTERS PLEASE | 2 Bedford<br>x, BN11 3<br>ems to: | DR             |               |          |           |        |
|             | dress                                                                                                                      |                                   |                |               |          |           |        |
|             |                                                                                                                            |                                   |                |               |          |           |        |