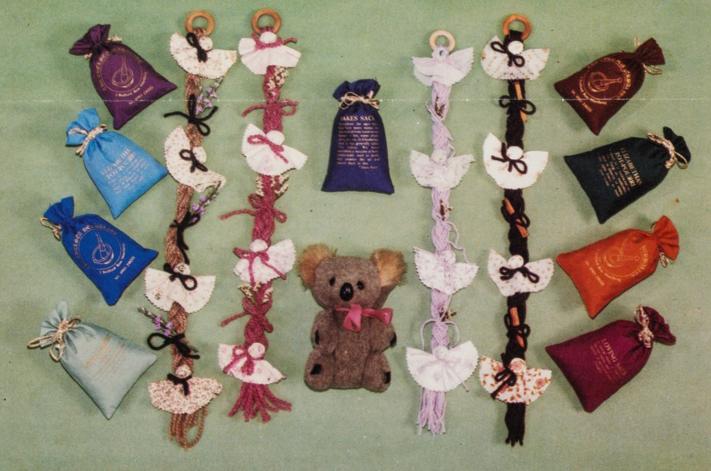

## HANDY SACKS £1.25 PER SACK 9 VARIETIES

Attractively packed in coloured sacks with gold drawstring ties and gold lettering as illustrated. These sacks are also available with coloured lettering on traditional plain linen.

N.B. Colours illustrated here available at time of printing but may be subject to variation according to availability and colour dye changes.

| CAT. NO. |                                      | DESCRIPTION                                                                                                                                                                                                                                                                                              |  |  |  |  |
|----------|--------------------------------------|----------------------------------------------------------------------------------------------------------------------------------------------------------------------------------------------------------------------------------------------------------------------------------------------------------|--|--|--|--|
| 1        | SWEET-SLEEP SACK                     | English garden herbs to ease you towards peaceful sleep and pleasant dreams with their gentle fragrance.                                                                                                                                                                                                 |  |  |  |  |
| 2        | TUDOR PALACE                         | Contains the rare blue Mallow flower scented with an unusual rich fragrance which legend tells us was a favourite of Anne Boleyn and widely used by ladies of the Tudor Court.                                                                                                                           |  |  |  |  |
| 3        | ELIZABETHAN LAVENDER                 | Traditionally used to freshen linens and garments.                                                                                                                                                                                                                                                       |  |  |  |  |
| 4        | BUZZ OFF SACK                        | Most types of flying bugs and creepie-crawlies, moths and other insects, hate the aroma of these English garden and wild herbs blended together for your protection.                                                                                                                                     |  |  |  |  |
| 5        | JAKES SACK                           | Throughout the ages there have been many names for that small private room in our houses—loo, water closet, privy, w.c., etc. In Elizabethan days it was generally called The Jakes. We have assembled a mixture of herbs traditionally used to purify and sweeten the air and placed them in this sack. |  |  |  |  |
| 6        | MOTORIST'S SACK                      | To dispel tobacco and petrol fumes and keep your vehicle fresh. Is helpful to maintain alertness during journey and to ward off car-sickness.                                                                                                                                                            |  |  |  |  |
| 7        | ELIZABETHAN POT-POURRI               | Mixed to a traditional recipe, to hang in wardrobes, place in drawers or empty into open bowls to scent your rooms.                                                                                                                                                                                      |  |  |  |  |
| 8        | VERBENA SACK                         | Delightful lemon fragrance to use where you will.                                                                                                                                                                                                                                                        |  |  |  |  |
| 9        | LOVING SACK                          | A special blend of essential oils and herbs, said to induce warmth of spirit and pleasing thoughts. Elizabethans hung these among the folds of their bed-curtains and on the bed-posts.                                                                                                                  |  |  |  |  |
| 23       | ENGLISH ORCHARD<br>(not illustrated) | Specially blended to recall the fragrance of sun-ripened fruit on an English summer's day.                                                                                                                                                                                                               |  |  |  |  |

### HERB ROPES £2.25 EACH 5 VARIETIES

| 10 | VERBENA ROPE               | (a) The sharp clean smell of lemon-adds freshness everywhere.                                                     |
|----|----------------------------|-------------------------------------------------------------------------------------------------------------------|
| 11 | POT-POURRI ROPE            | (b) Filled with sweet herbs to scent your bedroom, bathroom and cupboards.                                        |
| 12 | LAVENDER ROPE              | (c) Old English sweet scented Lavender for your bedroom, bathroom and cupboards.                                  |
| 13 | SPICE ROPE                 | (d) A Spice Rope in your Kitchen to dispel unwelcome odours-adds a touch of old world charm to the house.         |
| 14 | NURSERY ROPE               | (e) (not illustrated) Lavender flowers and a mix of Elizabethan Pot-Pourri for the baby's room.                   |
| 15 | SLEEPYTIME BEAR            | Cuddly Koala Bear stuffed with sweet sleep mix. Loved by children and adults alike.                               |
| 16 | PERFUMED OIL REFRESHERS    | Vials of aromatic oils to freshen and re-scent Handy Sacks and Herb Ropes, etc.                                   |
| 21 | VICTORIAN PIN CUSHION HATS | Prettily made in velvet or brocade edged with lace, the cushioned crown contains sweet smelling Pot-Pourri.       |
| 22 | REAL FLOWER PETAL CONFETTI | (not illustrated) Made from delicately scented real flower petals. Leaves no unsightly litter after the ceremony. |