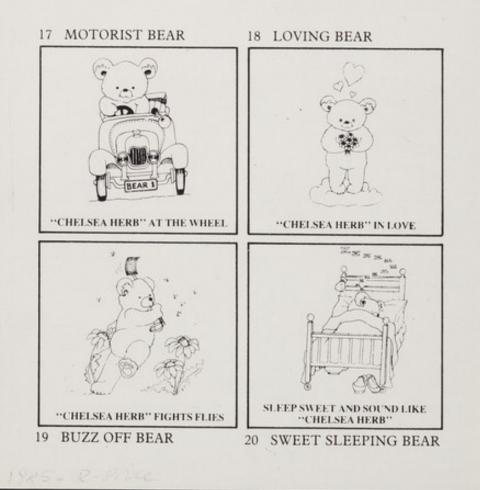

### HERB ROPES £2.25 EACH 5 VARIETIES

| 10 | VERBENA ROPE               | (a) The sharp clean smell of lemon-adds freshness everywhere.                                                     |
|----|----------------------------|-------------------------------------------------------------------------------------------------------------------|
| 11 | POT-POURRI ROPE            | (b) Filled with sweet herbs to scent your bedroom, bathroom and cupboards.                                        |
| 12 | LAVENDER ROPE              | (c) Old English sweet scented Lavender for your bedroom, bathroom and cupboards.                                  |
| 13 | SPICE ROPE                 | (d) A Spice Rope in your Kitchen to dispel unwelcome odours-adds a touch of old world charm to the house.         |
| 14 | NURSERY ROPE               | (e) (not illustrated) Lavender flowers and a mix of Elizabethan Pot-Pourri for the baby's room.                   |
| 15 | SLEEPYTIME BEAR            | Cuddly Koala Bear stuffed with sweet sleep mix. Loved by children and adults alike.                               |
| 16 | PERFUMED OIL REFRESHERS    | Vials of aromatic oils to freshen and re-scent Handy Sacks and Herb Ropes, etc.                                   |
| 21 | VICTORIAN PIN CUSHION HATS | Prettily made in velvet or brocade edged with lace, the cushioned crown contains sweet smelling Pot-Pourri.       |
| 22 | REAL FLOWER PETAL CONFETTI | (not illustrated) Made from delicately scented real flower petals. Leaves no unsightly litter after the ceremony. |

| Cat.<br>No. |                                                                                                                            | Mark<br>required<br>Box           |                | Unit<br>Price | Quantity | £         | р      |
|-------------|----------------------------------------------------------------------------------------------------------------------------|-----------------------------------|----------------|---------------|----------|-----------|--------|
| NU.         |                                                                                                                            | Coloured<br>Sack                  | Plain<br>Linen |               | ity      |           |        |
| 1           | Sweet Sleep                                                                                                                |                                   |                | 1.25          |          |           |        |
| 2           | Tudor Palace                                                                                                               | Coloured only                     |                | 1.25          |          |           |        |
| 3           | Elizab. Lavender                                                                                                           |                                   |                | 1.25          |          |           |        |
| 4           | Buzz-off                                                                                                                   |                                   |                | 1.25          |          |           |        |
| 5           | Jakes Sack                                                                                                                 |                                   |                | 1.25          |          |           |        |
| 6           | Motorists                                                                                                                  |                                   |                | 1.25          |          |           |        |
| 7           | Eliz. Pot Pourri                                                                                                           |                                   |                | 1.25          |          |           |        |
| 8           | Verbena Sack                                                                                                               |                                   |                | 1.25          |          |           |        |
| 9           | Loving Sack                                                                                                                |                                   |                | 1.25          |          |           |        |
| 23          | English Orchard                                                                                                            |                                   |                | 1.25          |          |           |        |
| 10          | Verbena Rope                                                                                                               | Α                                 |                | 2.25          |          |           |        |
| 11          | Pot Pourri Rope                                                                                                            | A<br>B<br>C                       |                | 2.25          |          |           |        |
| 12          | Lavender Rope                                                                                                              | С                                 |                | 2.25          |          |           |        |
| 13          | Spice Rope                                                                                                                 | D                                 |                | 2.25          |          |           |        |
| 14          | Nursery Rope                                                                                                               | E                                 |                | 2.25          |          |           |        |
| 15          | Sleepytime Bear                                                                                                            |                                   |                | 5.00          |          |           |        |
| 16          | Refreshers:                                                                                                                |                                   |                |               |          |           |        |
|             | For Handy Sack                                                                                                             | Cat. No.                          |                | 60p           |          |           |        |
|             | For Herb Rope                                                                                                              | Cat. No.                          |                | 60p           |          |           |        |
|             | For Sleepy Bear                                                                                                            | Cat. No. 15                       |                | 60p           |          |           |        |
|             | BEAR COLLEG                                                                                                                | CTION (                           | see ov         | verleaf)      |          |           |        |
| 17          | Motorist Bear                                                                                                              |                                   |                | 1.25          |          |           |        |
| 18          | Loving Bear                                                                                                                | Cream<br>Sack<br>Only             |                | 1.25          |          |           |        |
| 19          | Buzz-off Bear                                                                                                              |                                   |                | 1.25          |          |           |        |
| 20          | Sweet Sleeping<br>Bear                                                                                                     |                                   |                | 1.25          |          |           |        |
| 21          | Victorian Pin                                                                                                              | Velve                             |                | 2.25          |          |           |        |
|             | Cushion Hats                                                                                                               | Brocad                            |                | 2.25          |          |           |        |
| 22          | Petal Confetti                                                                                                             | Handy P                           | ack            | 1.25          |          |           |        |
| _           | INCLOSE CHEQU                                                                                                              |                                   |                |               |          | without r | notice |
| Ple         | O: The Chelsea Hern<br>Regency House,<br>Worthing, Susse<br>ase send the above ite<br>./Mrs./Miss/Ms<br>DCK LETTERS PLEASE | 2 Bedford<br>x, BN11 3<br>ems to: | DR             |               |          |           |        |
|             | dress                                                                                                                      |                                   |                |               |          |           |        |
|             |                                                                                                                            |                                   |                |               |          |           |        |