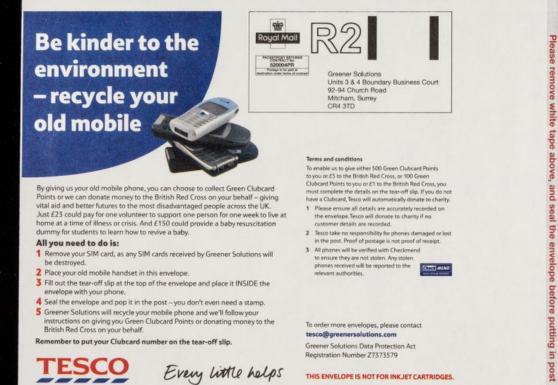

Green Clubcard Points when you recycle your old mobile phone, or money to the British Red Cross.

For a phone that does not turn on, you will receive **100 Green Clubcard Points** or you can choose for Tesco to donate £1 to the British Red Cross.

BritishRedCross

British Red Cross registered charity number 220949. www.redcross.org.uk
The environmental answer for a mobile world
www.greenersolutions.com

03-07-

THIS ENVELOPE IS NOT FOR INKJET CARTRIDGES.