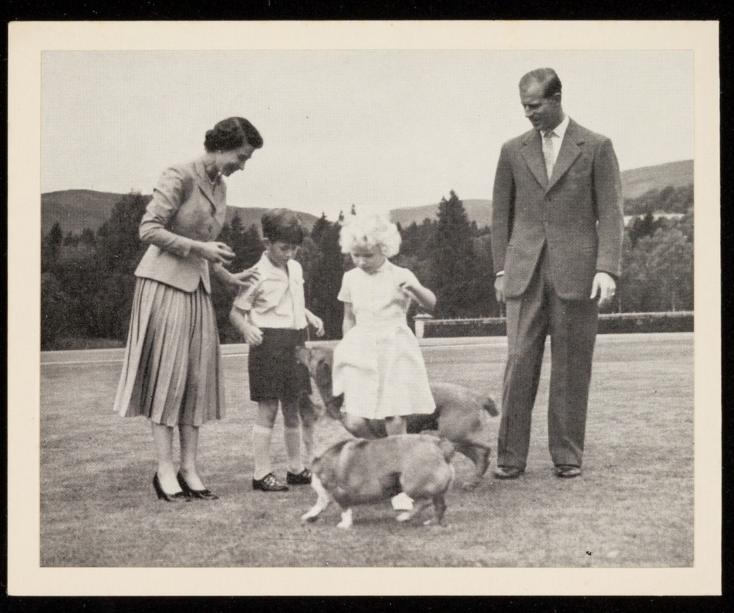

[British Red Cross Society Christmas card featuring a photograph of Queen Elizabeth, Prince Philip and Prince Charles and Princess Anne as toddlers].

## WITH BEST WISHES

FOR

CHRISTMAS AND THE NEW YEAR

FROM

Peggy

muhael Peggy

Her Majesty the Queen Patron and President with the Royal Family at Balmoral

ca. 1955