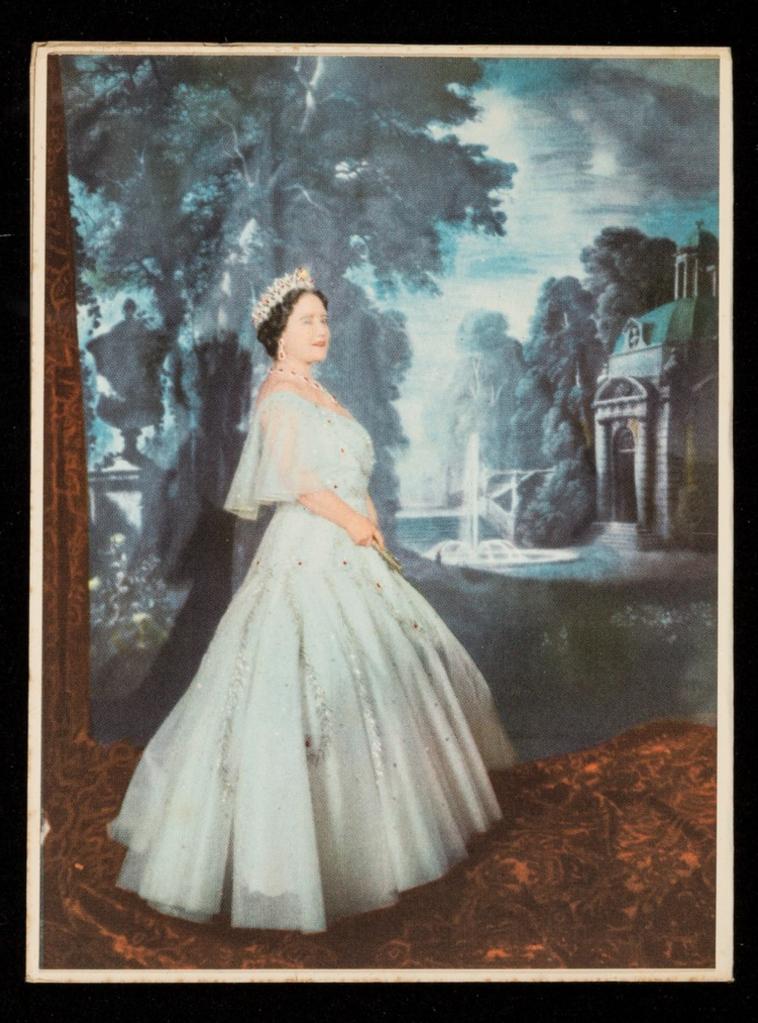

## [British Red Cross Society Christmas card featuring a portrait of The Queen].

Wellcome Collection 183 Euston Road London NW1 2BE UK T +44 (0)20 7611 8722 E library@wellcomecollection.org https://wellcomecollection.org

BRITISH RED CROSS SOCIETY

With Best Wishes
for
Christmas
and the New Year
from