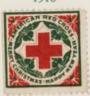

## [Collector's sheet for mounting American Red Cross fund-raising Christmas seals / stickers from 1907-1916. Includes 6 stuck into place].