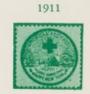

## [Collector's sheet for mounting American Red Cross fund-raising Christmas seals / stickers from 1907-1916. Includes 6 stuck into place].