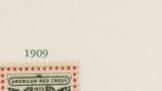

## [Collector's sheet for mounting American Red Cross fund-raising Christmas seals / stickers from 1907-1916. Includes 6 stuck into place].