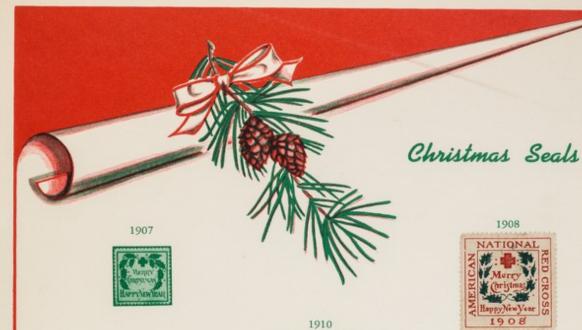

## [Collector's sheet for mounting American Red Cross fund-raising Christmas seals / stickers from 1907-1916. Includes 6 stuck into place].