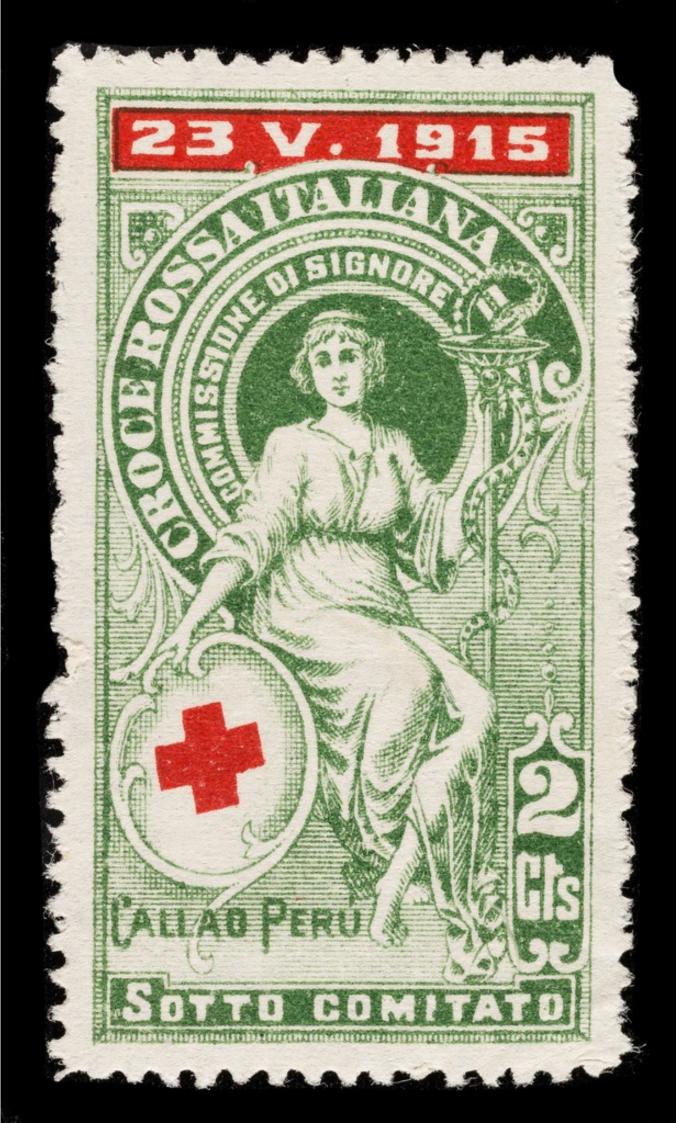

[2 cents charity stamp showing a woman, a red cross below her right hand and a standard (?) / staff in her left. Dated 23 May 1915with reference to Callao in Peru].