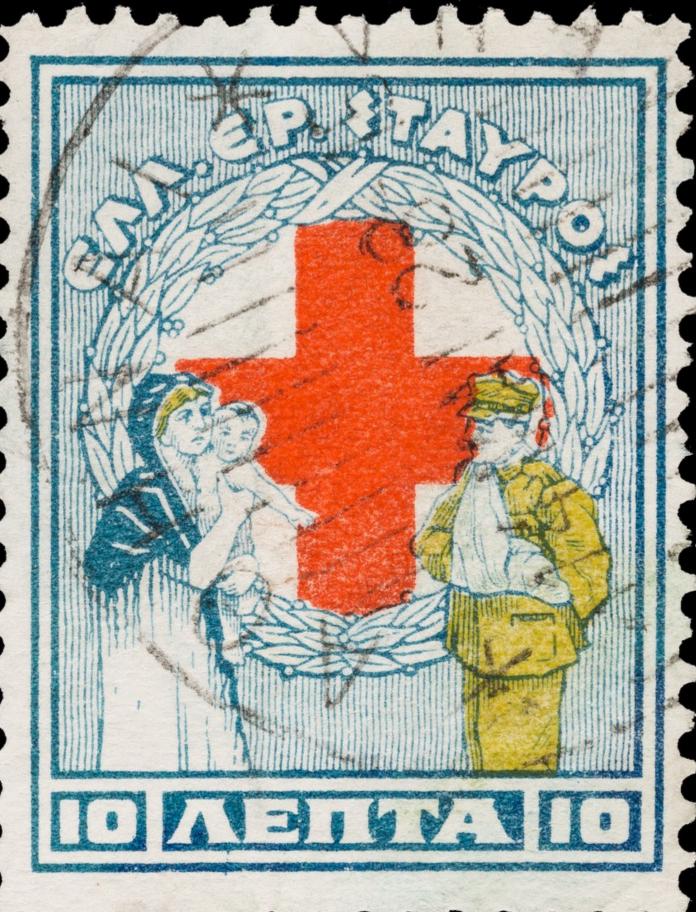

## [ $10 \Lambda E\Pi TA$ charity stamp showing a soldier with his right arm in a sling greeted by a woman holding a baby against a red cross].