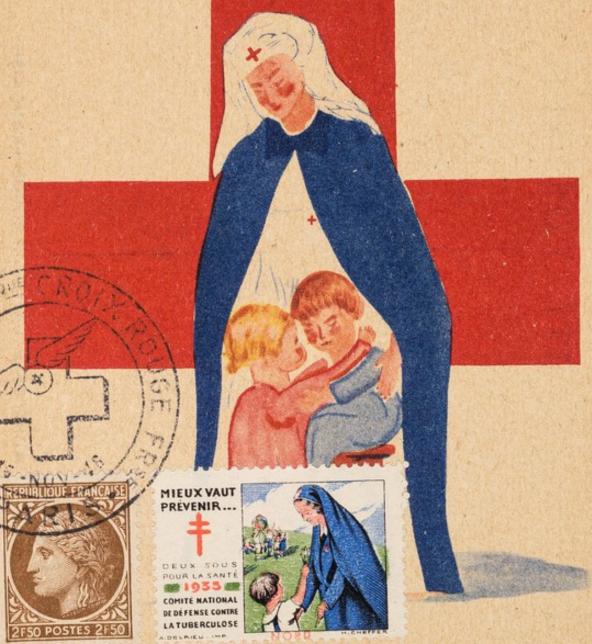

[Postcard showing a Red Cross nurse sheltering a young boy and girl with her cape (secours à l'enfance malheureuse) in front of a large red cross].

# CROIX ROUGE FRANCAISE

Secours à l'enfance malheureuse

Dessin de Pierre Anglade,