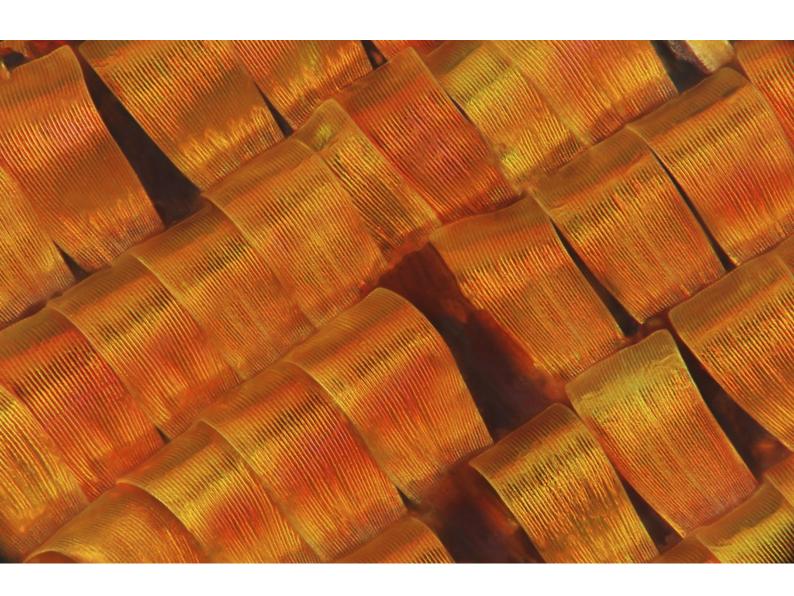

# Madagascan sunset moth (Chrysiridia rhipheus) scales.

#### **Contributors**

Macroscopic Solutions. Wellcome Images.

## **Publication/Creation**

2015.

### **Persistent URL**

https://wellcomecollection.org/works/dd2m8pck

### License and attribution

You have permission to make copies of this work under a Creative Commons, Attribution, Non-commercial license.

Non-commercial use includes private study, academic research, teaching, and other activities that are not primarily intended for, or directed towards, commercial advantage or private monetary compensation. See the Legal Code for further information.

Image source should be attributed as specified in the full catalogue record. If no source is given the image should be attributed to Wellcome Collection.