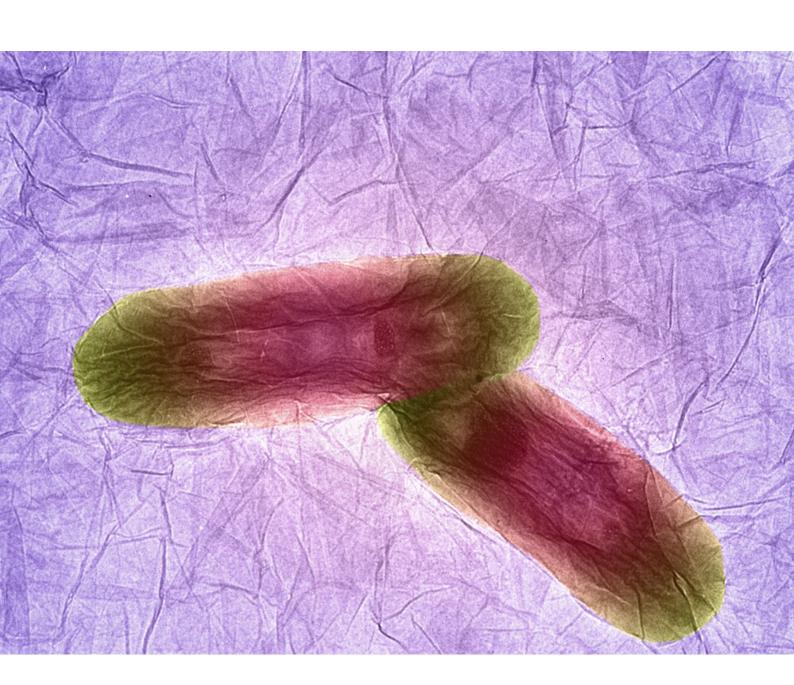

Suffian, Izzat. Mei, Kuo-Ching. Kafa, Houmam. Al-Jamal, Khuloud, T. Wellcome Images.

## **Publication/Creation**

2015.

### **Persistent URL**

https://wellcomecollection.org/works/hcv6638x

### License and attribution

You have permission to make copies of this work under a Creative Commons, Attribution license.

This licence permits unrestricted use, distribution, and reproduction in any medium, provided the original author and source are credited. See the Legal Code for further information.

Image source should be attributed as specified in the full catalogue record. If no source is given the image should be attributed to Wellcome Collection.



Wellcome Collection 183 Euston Road London NW1 2BE UK T +44 (0)20 7611 8722 E library@wellcomecollection.org https://wellcomecollection.org