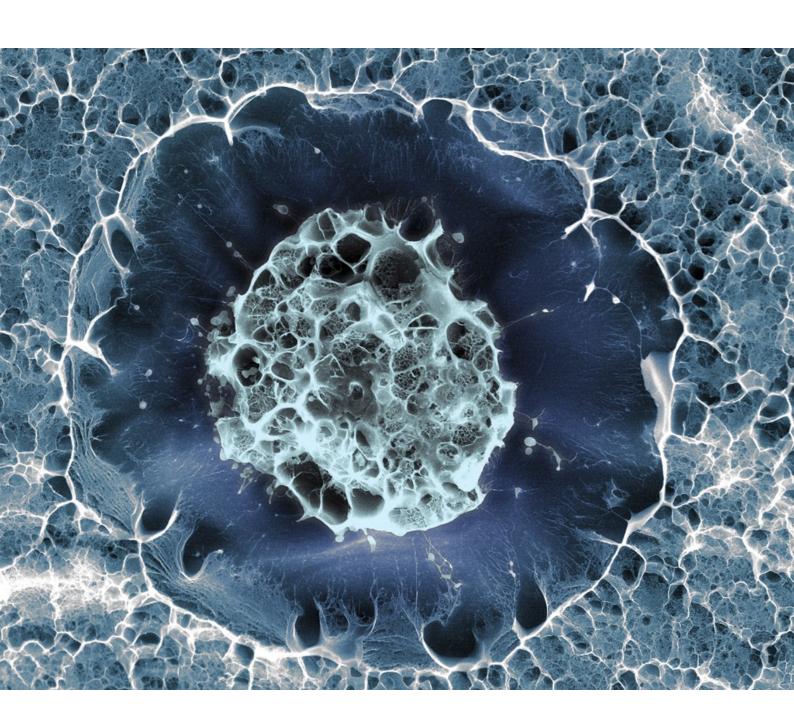

# Human stem cell embedded in a 3D matrix, Cryo SEM.

### **Contributors**

Ferreira, Silvia A. Lopo, Cristina. Gentleman, Eileen. Wellcome Images.

## **Publication/Creation**

2015.

## **Persistent URL**

https://wellcomecollection.org/works/xyk8pu8p

#### License and attribution

You have permission to make copies of this work under a Creative Commons, Attribution license.

This licence permits unrestricted use, distribution, and reproduction in any medium, provided the original author and source are credited. See the Legal Code for further information.

Image source should be attributed as specified in the full catalogue record. If no source is given the image should be attributed to Wellcome Collection.