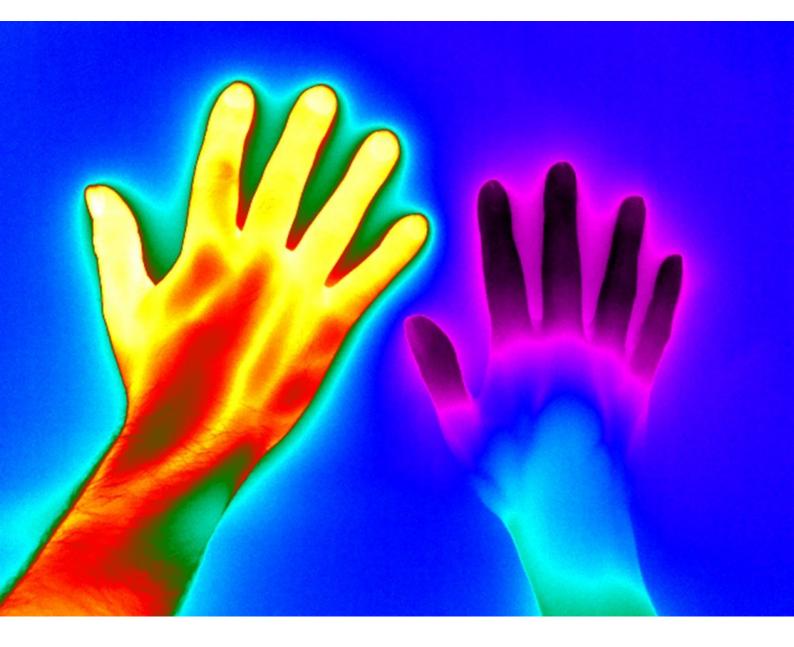

# Raynaud's Phenomenon.

# Contributors

Thermal Vision Research.

## **Publication/Creation**

2015.

## **Persistent URL**

https://wellcomecollection.org/works/gh3kerb5

### License and attribution

You have permission to make copies of this work under a Creative Commons, Attribution license.

This licence permits unrestricted use, distribution, and reproduction in any medium, provided the original author and source are credited. See the Legal Code for further information.

Image source should be attributed as specified in the full catalogue record. If no source is given the image should be attributed to Wellcome Collection.



Wellcome Collection 183 Euston Road London NW1 2BE UK T +44 (0)20 7611 8722 E library@wellcomecollection.org https://wellcomecollection.org