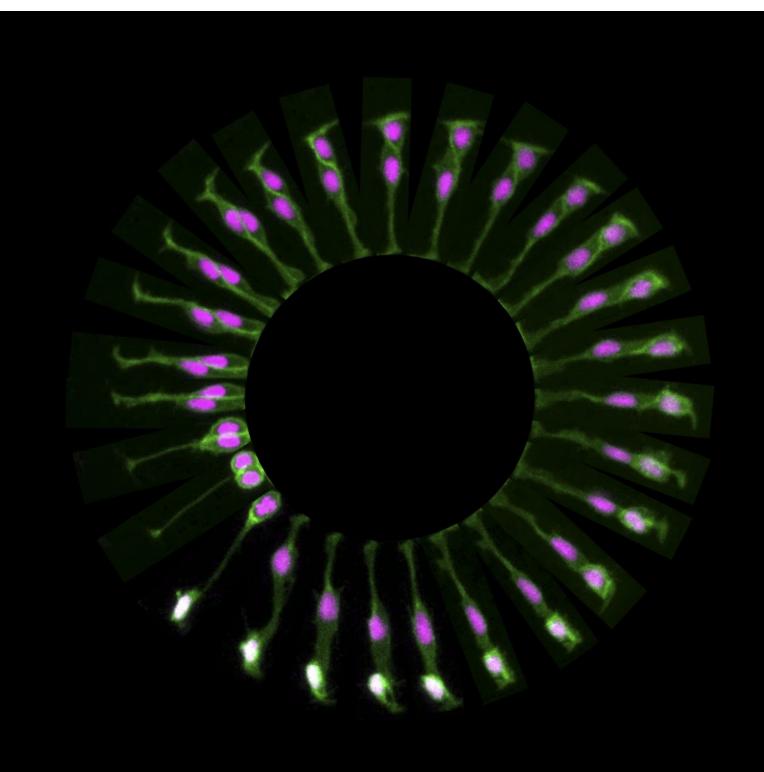

# Asymmetric cell division in a live zebrafish embryo.

#### **Contributors**

Alexandre, Paula. Wellcome Images. University College, London.

## **Publication/Creation**

2015.

### **Persistent URL**

https://wellcomecollection.org/works/fwrujypf

### License and attribution

You have permission to make copies of this work under a Creative Commons, Attribution license.

This licence permits unrestricted use, distribution, and reproduction in any medium, provided the original author and source are credited. See the Legal Code for further information.

Image source should be attributed as specified in the full catalogue record. If no source is given the image should be attributed to Wellcome Collection.