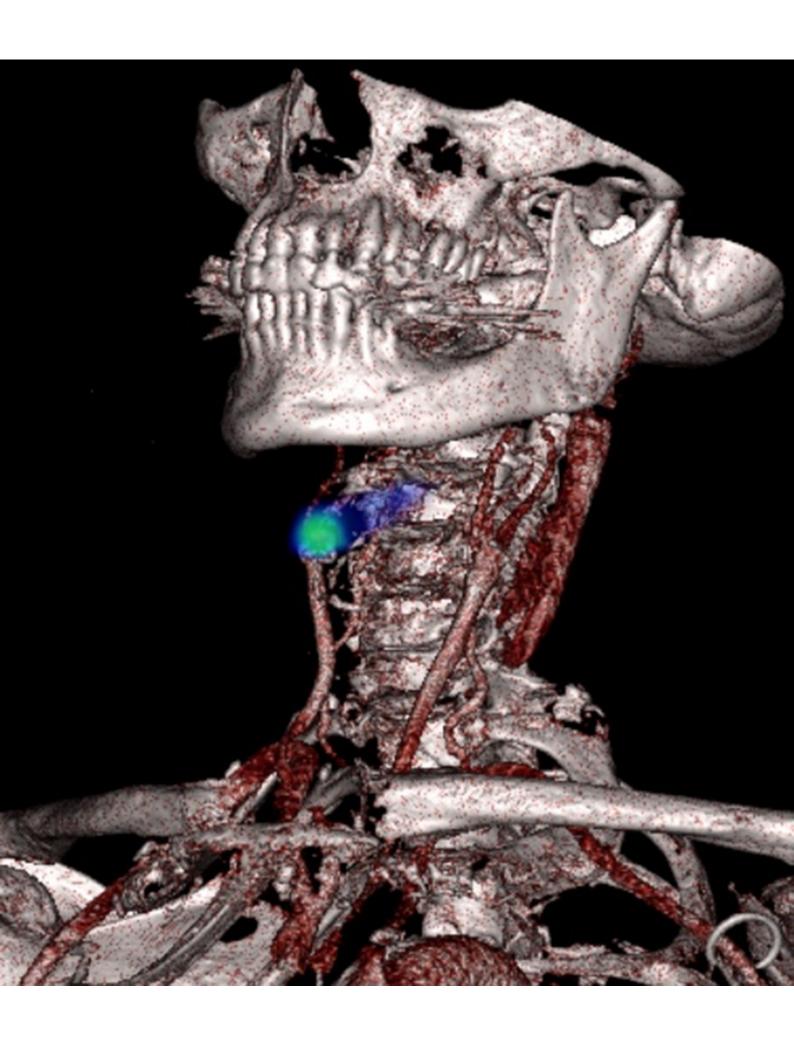

### Advances in stroke treatment.

#### **Contributors**

Evans, Nicholas.
Wellcome Images.
University of Cambridge.

# **Publication/Creation**

2015.

## **Persistent URL**

https://wellcomecollection.org/works/u4gf3u2x

### License and attribution

You have permission to make copies of this work under a Creative Commons, Attribution license.

This licence permits unrestricted use, distribution, and reproduction in any medium, provided the original author and source are credited. See the Legal Code for further information.

Image source should be attributed as specified in the full catalogue record. If no source is given the image should be attributed to Wellcome Collection.