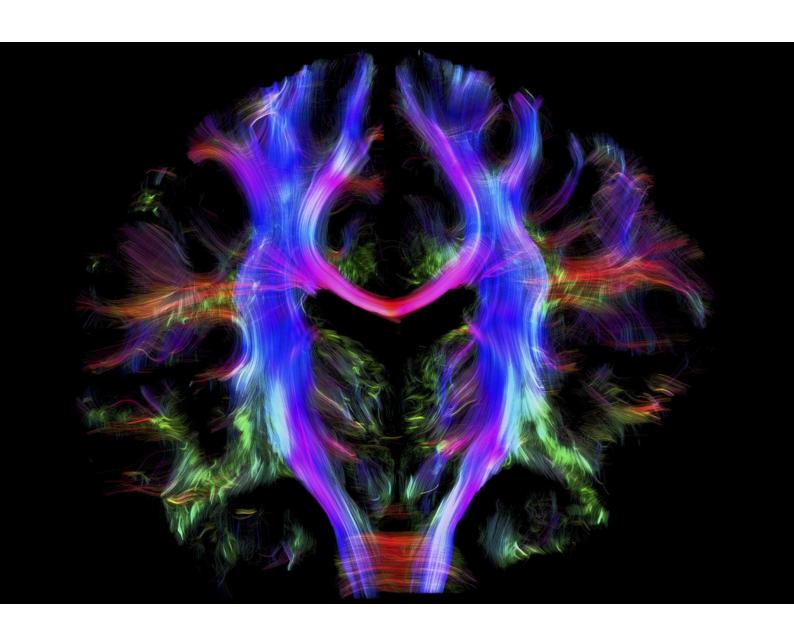

# Healthy human brain from a young adult, tractography.

#### **Contributors**

Anwander, Alfred. Wellcome Images.

## **Publication/Creation**

2015.

### **Persistent URL**

https://wellcomecollection.org/works/wnvh2fed

### License and attribution

You have permission to make copies of this work under a Creative Commons, Attribution license.

This licence permits unrestricted use, distribution, and reproduction in any medium, provided the original author and source are credited. See the Legal Code for further information.

Image source should be attributed as specified in the full catalogue record. If no source is given the image should be attributed to Wellcome Collection.