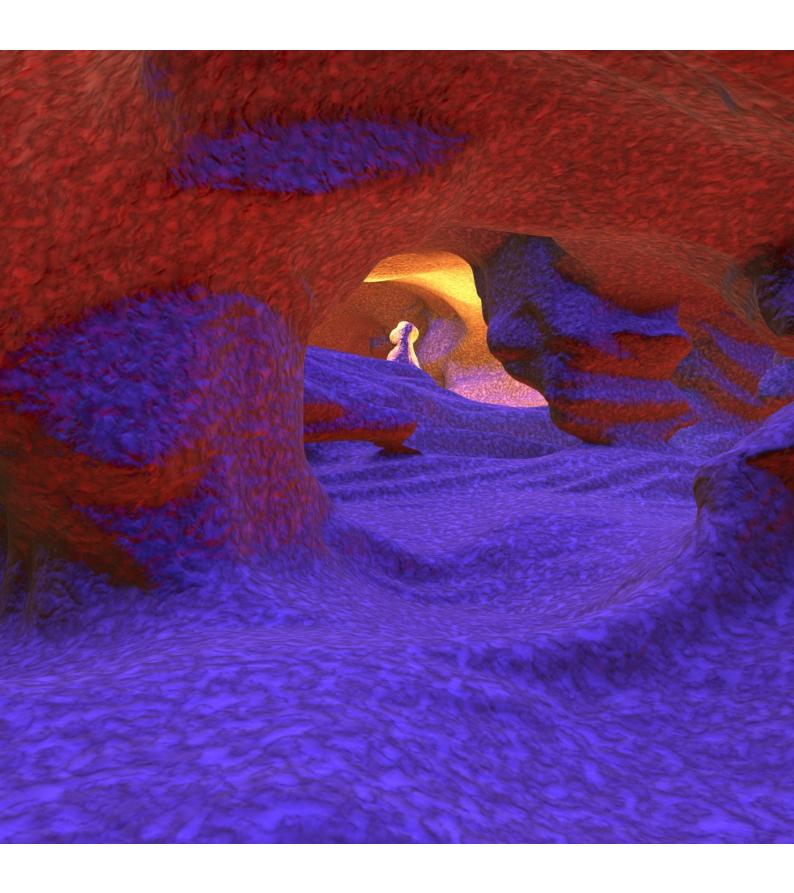

# Choroidal space, human eye.

#### **Contributors**

Maloca, Peter. Wellcome Images.

# **Publication/Creation**

2015.

#### **Persistent URL**

https://wellcomecollection.org/works/g9f6j47t

### License and attribution

You have permission to make copies of this work under a Creative Commons, Attribution license.

This licence permits unrestricted use, distribution, and reproduction in any medium, provided the original author and source are credited. See the Legal Code for further information.

Image source should be attributed as specified in the full catalogue record. If no source is given the image should be attributed to Wellcome Collection.