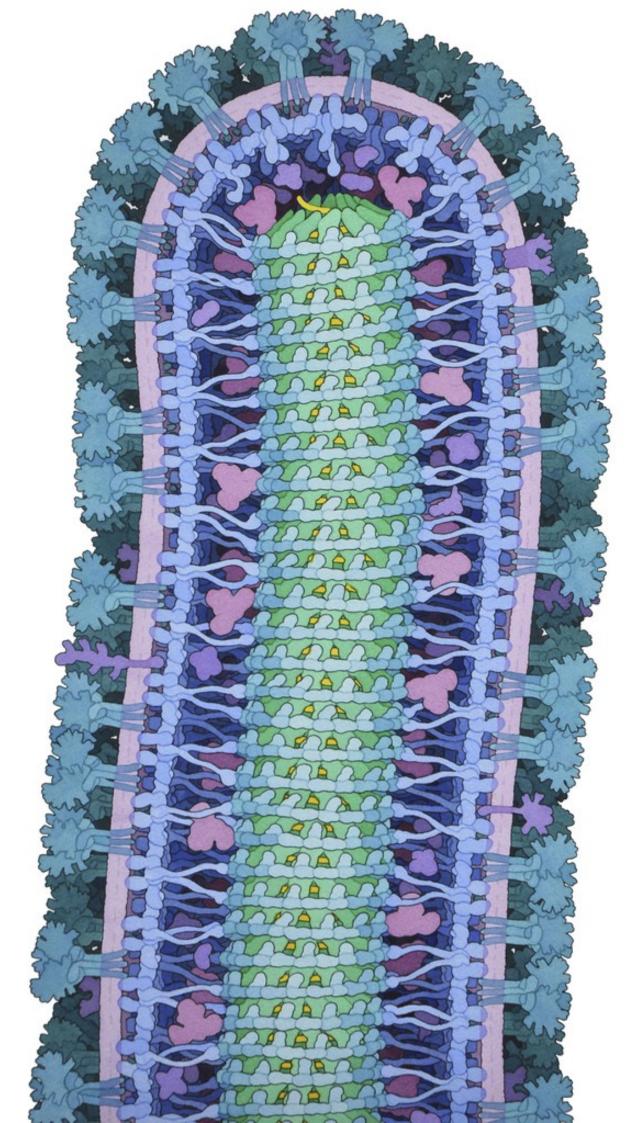

# Cross section through an ebola virus particle, illustration.

#### **Contributors**

Goodsell, David S. Wellcome Images. Research Collaboratory for Structural Bioinformatics.

## **Publication/Creation**

2014.

### **Persistent URL**

https://wellcomecollection.org/works/as3n3cdz

#### License and attribution

You have permission to make copies of this work under a Creative Commons, Attribution license.

This licence permits unrestricted use, distribution, and reproduction in any medium, provided the original author and source are credited. See the Legal Code for further information.

Image source should be attributed as specified in the full catalogue record. If no source is given the image should be attributed to Wellcome Collection.