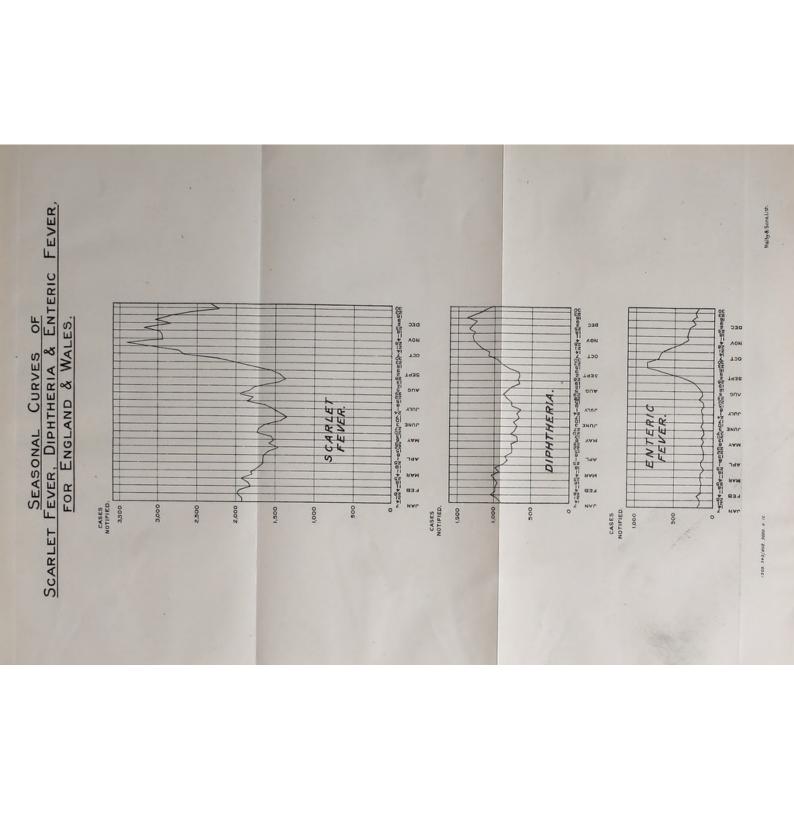

The chart appended shows on the same scale the weekly seasonal incidence during the year of the three diseases Scarlet Fever, Diphtheria, and Enteric Fever notified in the combined urban and rural districts of England and Wales.