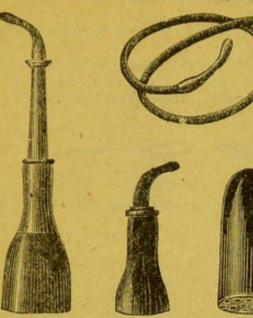

Aphonie. — Extinction de voix. Altération de la voix ou impossibilité de parler causée par une fatigue des cordes vocales ou par le froid. Traitement: Inhalations au menthol à l'aide de l'inhalateur L. Lingrand (voir page 154). Gargarisme sec au chlorhydrate de cocaïne chloro-boraté; potion à l'hyposulfite de soude, alcoolature d'aconit, Dragées Russes, Pastilles de Phonophile Indien, etc.