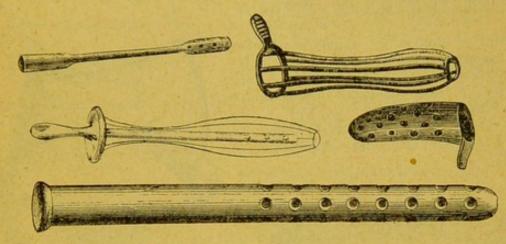

| _       |                 | _         | droites |        | 4     |       |    |   |   |   | , | 1     | 25     | 0     | 75      |
| -       | EN GOMME,       | pour fill | ettes . |        |       |       |    |   |   |   |   | 2     | 30.39  | 1     | 50      |
| CANULES | EN CRISTAL      |           |         |        |       |       |    |   |   |   |   |       |        |       | r. »    |
|         | EN CRISTAL I    |           |         |        |       |       |    |   |   |   |   |       |        | 0     | 60      |
| CANULES | EN CRISTAL      | fort, dro | ites de | Raynal |       |       | 7. |   |   |   |   |       |        | 1     | 25      |
|         | EN CAOUTCH      |           |         |        |       |       |    |   |   |   |   |       |        |       | 50      |



| CANULES POUR INJECTIONS VAGINALES, de Mao La Chapelle, 16 trous                                                                  | 3 f | r. # |
|----------------------------------------------------------------------------------------------------------------------------------|-----|------|
| CANULES POUR INJECTIONS VAGINALES, du Dr Savignac, 24 trous                                                                      | 3   | 391  |
| CANULES POUR INJECTIONS VAGINALES, du Dr Martineau, 36 trous                                                                     | 3   | 50   |
| CANULES, SPÉCULUM GRILLAGÉ pour injections vaginales, deux grandeurs ) en caoutchoue durci, 4 francs et                          | 8 6 | w    |
| CANULES, spéculum grillagé pour bains.<br>en métal nickelé, 4 fr.