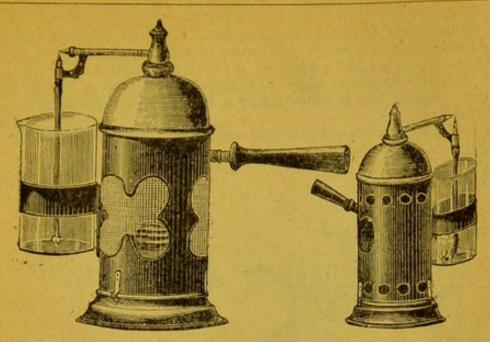

Aphonie. — Extinction de voix. Altération de la voix ou impossibilité de parler causée par une fatigue des cordes vocales ou par le froid. Traitement: Inhalations au menthol à l'aide de l'inhalateur L. Lingrand (voir page 154). Gargarisme sec au chlorhydrate de cocaïne chloro-boraté; potion à l'hyposulfite de soude, alcoolature d'aconit, Dragées Russes, Pastilles de Phonophile Indien, etc.