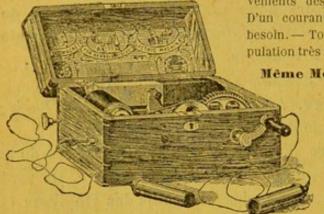

plômes d'Honneur et le GRAND PRIX.

## APPAREILS ÉLECTRIQUES

POUR

#### DOCTEURS MALADES ET

APPAREIL MAGNÉTO-ÉLECTRIQUE (ÉLECTRO-AIMANT). - Appareil d'induction à rotation, donnant des courants alternativement renversés. - N'ayant pas les incon-

vénients des machines électriques avec piles. -D'un courant faible ou très énergique suivant le besoln. - Toujours prêt à fonctionner, il est de manipulation très facile. Prix : 50 fr.

Même Modèle avec cadran indicateur donnant la force du courant. Prix : 60 francs.

> Notre Modèle perfectionné. avec excitateurs : balai, tampon, pointe, plaque, etc. Très portatif pour le voyage. Très commode dans les cas de rhumatismes, douleurs, névralgies, paralysies, etc. Ces appareils s'adaptent à nos brosses électriques (voir page 144).

Prix: 80 francs.



Appareil Magnéto-Electrique.



Appareil Volta-Faradique.

APPAREIL VOLTA-FARADIQUE DE POCHE au sulfate de bioxyde de mercure Modèles à 48 francs, 25 et 45 francs.

LA PHARMACIE CONTINENTALE se charge de construire pour MM. les Docteurs et pour ses Clients tous les Appareils d'Hygiène, de Médecine et d'Orthopédie.



Appareil Electrique à courant continu.

APPAREIL ÉLECTRIQUE A COURANT CONTINU. - Batterie fonctionnant au bisulfate de mercure, composée d'un nombre variable d'éléments, possédant un galvanoscope, avec tableau réducteur de degrès en milli-ampères, un collecteur, un interrupteur. Boite en acajou verni ; toutes les pièces sont nickelées.

| de | Nombre<br>s éléme |    |  | PRIX   |
|----|-------------------|----|--|--------|
|    | 12.               |    |  | 90 fr. |
|    | 1