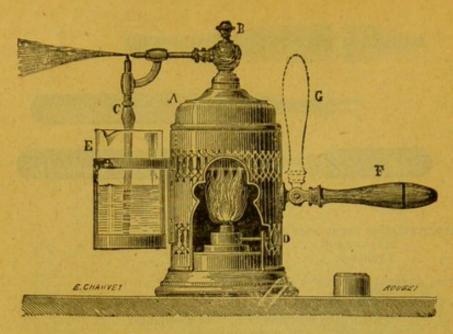

etc., pour pulvériser des solutions antiseptiques telles que l'eau au sublimé corrosif, à l'acide phénique, à l'acide salicylique, etc., pour la désinfection des chambres de malades, des appartements dans les cas d'épidémie, de diphtérie, de fièvre typhoïde, de variole, de choléra, de tuberculose ou toute autre maladie contagieuse.

| PULVÉRISATEUR ADOPTÉ ET MODIF        | IÉ PA | R | LE | Dr | G | AL | EZ( | W | SI | cr. |    |  |   |          |
|--------------------------------------|-------|---|----|----|---|----|-----|---|----|-----|----|--|---|----------|
| Nickelé                              |       |   |    |    |   |    |     |   |    |     | 14 |  | 1 | 20 fr. " |
| Nickelé guilloché avec lampe régulat | eur   |   |    |    |   |    |     |   |    |     |    |  |   | 22 ,     |



Pulvérisateur du Docteur Galezowski.

Le pulvérisateur ci-dessus est le modèle le plus employé, il se distingue par sa solidité et par sa finesse de pulvérisation; il est riche et confortable; nickelé, il se tient toujours propre; il marche pendant une demi-heure.

Le pulvérisateur à vapeur se compose du corps de l'appareil D, d'une chaudière A, d'une soupape de sûreté B qui empêche donc tout accident, d'un bec pulvérisant, d'une tige C conductrice du liquide médicamenteux, du récipient en verre E, d'une lampe à alcool.

#### Mode d'emploi

4° Enlever le verre E, 2° dévisser le bec pulvérisant de la chaudière, 3° mettre de l'eau à moitié ou au 3/4 dans la chaudière, 4° revisser le bec tournant, 5° allumer la lampe, 6° pendant que l'eau chauffe dans la chaudière A verser le liquide médica