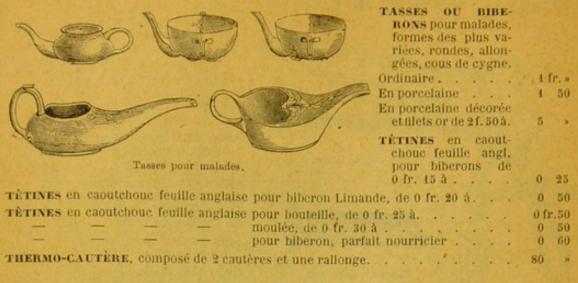

| 0-  |
| TAFFETAS ANGLAIS, la feuille, 0 fr. 40, 0 fr. 30 et                                     | 0   |
| — (court Plaster absoluty Waterproof) le carnet                                         | 30" |
| - (superior oiled silk) le mètre                                                        | *   |
| TAFFETAS CHIFFON, jaune ou vert, 1ºe qualité, le mêtre                                  | 30  |
| — GOMMÉ, qualité extra, le mètre, à 2 couches, 2 fr., 50 à 3 couches . 3 ;              | 0   |
| TAFFETAS CAOUTCHOUTÉ pour lit de malades et accouchements depuis (voir p.436). 4        | 0   |
| TAMPONS ANTISEPTIQUES pour pansements, à l'acide phénique, iodoforme, sublimé, etc., et | e.  |
| TARLATANE ou mousseline pour cataplasmes, le mêtre                                      | 5   |

TH





| Thermo Cautere.                                                          |        |    |
|--------------------------------------------------------------------------|--------|----|
| Cautère, couteau ou pointe, en plus                                      | 20 fr. |    |
| Pointe fine, pour les lupus, les yeux, les dents, la pièce               | 10     | 10 |
| HERMO-CAUTÈRE DE POCHE supprimant bouteille, boîte, etc., réduit au plus |        |    |
| petit volume et pouvant fonctionner pendant une heure. Prix              | 35     | 10 |

## THERMOMÈTRES



Thermomètre maxima avec étui nickelé.

| THERMOMETR                            | THERMOMÈTRE maxima avec loupe ou microscol<br>mobile grossissant 10 fois la colonne de mercure