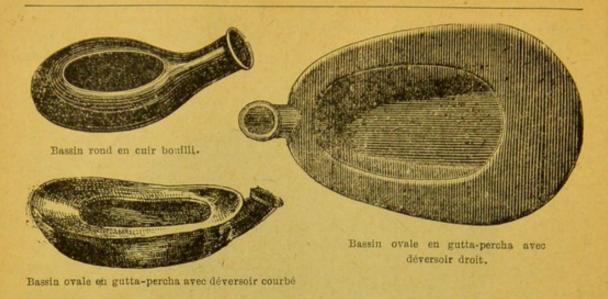

|
| BASSIN OVALE EN ZINC POLI simple, avec coussin mobile en cuir.         Le nº 4, petit modèle.       20 fr.         Le nº 2,       25         Le nº 3,       35         Le nº 4, grand modèle       45 |



NOTA. — Les bassins en zinc ronds ou ovales avec fond rapporté coûtent 1/4 en moins que les précédents en zinc poli.



Bassin ovale en zinc.

Bassin rond en zinc.

BASSIN ROND EN ZINC ayec coussin adhérent et manche déversoir.

Bassin rond en zinc avec conssin adhérent et manche déversoir.

BASSIN ROND EN ZINC avec coussin adhérent et couvercle.

Prix . . . . . . 20 fr.



Bassin rond en zinc avec coussin adhérent et couvercle.

BASSIN OVALE EN GUTTA-PERCHA avec déversoir droit ou courbé. - Prix . . 35



#### Bassins ou Coussins en Caoutchouc

BASSIN OU COUSSIN avec fond (forme bidet) en caoutchouc souple avec tube d'écoulement pour les lavages au lit ou comme urinal



Bassin sans tube d'écoulement.

| EN FI                                          | EUILLE AN               | GLAISE   | PURE    |              |
|------------------------------------------------|-------------------------|----------|---------|--------------|
| Petit modèle<br>Grand modèle                   |                         |          |         | 32 fr.       |
|                                                | N FEUILLE               |          |         |              |
| Petit modèle<br>Grand modèl                    |                         |          |         |              |
| bidet) en caou<br>lement pour<