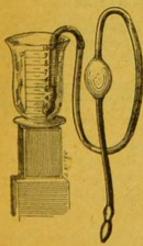

p         | oules de | 2 gr                |     |      |      | 15   |       |
|                        |                    | 42 amp         | oules d  | e 5 gr              |     | 2 .  | 4.   | 30   | , w   |
| SERINGUE DU DE KOCK, 2 | grandeurs 20 fr. e | t              |          |                     | 100 |      |      | 25   | 3     |
| - cents                | CTP COMPTE CO      | ETCHLONOUS Ch. | ( en cao | utchou              | dur | ci . |      | 10   | - 2   |
| Seringue Management    | DU D' GUYON,       | UTTES          | en ma    | illechor<br>a sonde | t . |      |      | 12   | 50    |
| s.D. Koch NOTA         | 1. — Pour se servi | r de la s      |          |                     |     | 200  |      |      | mee   |

gazeuses et eaux minérales .

Seringue du D' Koch.





Siphon Weber.

| 4 fr. 25, 4 fr. 50 et ,                                                                                                                                                                                                                                                                      | 2 0                     | r. »                 |
|----------------------------------------------------------------------------------------------------------------------------------------------------------------------------------------------------------------------------------------------------------------------------------------------|-------------------------|----------------------|
| SERRE-BRAS, en gomme noire, trois grandeurs, 4 fr., 4 fr. 25 et