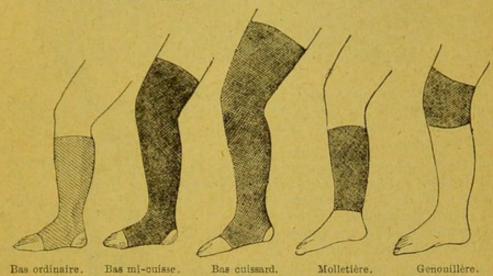

Varices. — Dilatation des veines produite par l'accumulation du sang. C'est aux membres inférieurs, aux jambes principalement, qu'on les

observe. Pour éviter des accidents, la phlébite, les ulcères (la veine pouvant se crever par la marche, la fatigue) il est indispensable de porter un bas élastique convenable, c'est le seul moyen d'empêcher la maladie de faire des progrès. La Pharmacie Continentale se charge de la confection exacte des bas à varices d'après les mesures de la jambe, qu'on lui envoie prises suivant le modèle page 142.