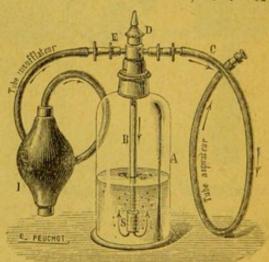

Boissons rafraîchissantes: eau de Vichy, de Vals, magnésie calcinée, bicarbonate de soude, cachets anti-gastralgiques. S'il est nécessaire

lavage de l'estomac avec le tube œsophagien. Voir page 180.

Gerçures. — Se servir de la glycérine anglaise chimiquement pure, du beurre de cacao, de lotion à l'alun, au borax ou au tannin, de notre Mixture contre les gerçures.