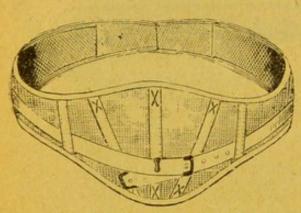

Hernie. — Tumeur formée par le déplacement d'une portion de l'intestin qui, échappée de sa cavité naturelle par une ouverture quelconque, fait saillie au dehors. Les premiers soins à donner consistent à faire rentrer la hernie par des pressions lentes et graduelles, le malade étant couché sur le dos, les cuisses écartées, les jambes à demi-ployées, placer eusuite un bandage très bien confectionné au modèle de la Pharmacie Continentale, car nous ne saurions recommander trop de prudence et de discernement dans le choix de cet appareil. (Envoyer le tour du corps). Voir page 138.