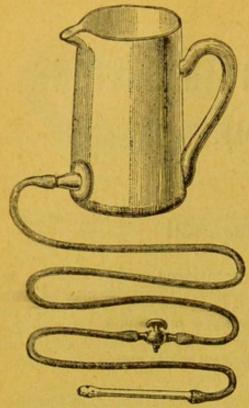

Boissons rafraîchissantes: eau de Vichy, de Vals, magnésie calcinée, bicarbonate de soude, cachets anti-gastralgiques. S'il est nécessaire

lavage de l'estomac avec le tube œsophagien. Voir page 180.

Gerçures. — Se servir de la glycérine anglaise chimiquement pure, du beurre de cacao, de lotion à l'alun, au borax ou au tannin, de notre Mixture contre les gerçures.