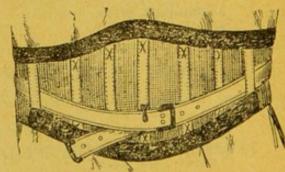

Hernie. — Tumeur formée par le déplacement d'une portion de l'intestin qui, échappée de sa cavité naturelle par une ouverture quelconque, fait saillie au dehors. Les premiers soins à donner consistent à faire rentrer la hernie par des pressions lentes et graduelles, le malade étant couché sur le dos, les cuisses écartées, les jambes à demi-ployées, placer eusuite un bandage très bien confectionné au modèle de la Pharmacie Continentale, car nous ne saurions recommander trop de prudence et de discernement dans le choix de cet appareil. (Envoyer le tour du corps). Voir page 138.