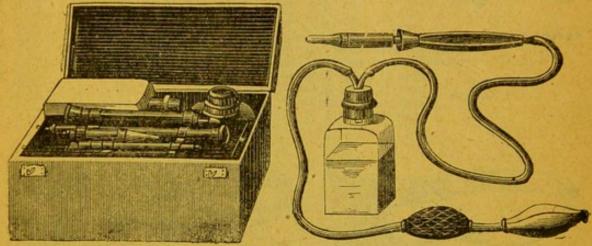

| 0-  |
| TAFFETAS ANGLAIS, la feuille, 0 fr. 40, 0 fr. 30 et                                     | 0   |
| — (court Plaster absoluty Waterproof) le carnet                                         | 30" |
| - (superior oiled silk) le mètre                                                        | *   |
| TAFFETAS CHIFFON, jaune ou vert, 1ºe qualité, le mêtre                                  | 30  |
| — GOMMÉ, qualité extra, le mètre, à 2 couches, 2 fr., 50 à 3 couches . 3 ;              | 0   |
| TAFFETAS CAOUTCHOUTÉ pour lit de malades et accouchements depuis (voir p.436). 4        | 0   |
| TAMPONS ANTISEPTIQUES pour pansements, à l'acide phénique, iodoforme, sublimé, etc., et | e.  |
| TARLATANE ou mousseline pour cataplasmes, le mêtre                                      | 5   |

TH





| Thermo Cautere.                                                          |        |    |
|--------------------------------------------------------------------------|--------|----|
| Cautère, couteau ou pointe, en plus                                      | 20 fr. |    |
| Pointe fine, pour les lupus, les yeux, les dents, la pièce               | 10     | 10 |
| HERMO-CAUTÈRE DE POCHE supprimant bouteille, boîte, etc., réduit au plus |        |    |
| petit volume et pouvant fonctionner pendant une heure. Prix              | 35     | 10 |

## THERMOMÈTRES



Thermomètre maxima avec étui nickelé.

| THERMOMETR                            | THERMOMÈTRE maxima avec loupe ou microscol<br>mobile grossissant 10 fois la colonne de mercure