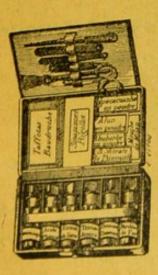

s. — Porte-nitrate.

Nous faisons le même modèle avec flacons de toute grandeur.



#### Modèle nº 2 - Prix 20 francs

forme portefeuilles

Même composition que la précédente.

ON PEUT CEPENDANT LA VARIER

Flacons de 8, 10 ou 15 grammes.

#### Modèle nº 3 - Prix 25 francs

Longueur, 0=16 - Largeur, 0=08 - Hauteur, 0=04

Forme Porte-Cigares, très confortable



#### COMPOSITION:

Baume du Commandeur.
— Eau de Mélisse.— Perchlorure de fer.—Extrait de Saturne.— Acide phénique.— Ether.—Arnica.
— Alcali. — Paquets de sous-nitrate de bismuth, de rhubarbe, d'ipéca, d'émétique, de calomel, alun, antipyrine, sulfate de quinine, Pilules Russes, purgatives.— Taffetas.— Amadou.— Baudruche.— Porte-nitrate.— Pinceau.
— Pince à échardes, bistouri ou lancette, ciseaux.

#### Modèle nº 4 - Prix 25 francs



Trousse très élégante en bois léger recouvert en cuir maroquin noir, avec coins dorés, munie d'un fermoir.

Longueur, 0=44; Largeur, 0=08; Hauteur, 0=03

#### COMPOSITION:

6 flacons de 12 grammes

Ammoniaque. — Acide phénique. — Extrait de Saturne. — Teinture d'arnica. — Baume du Commandeur. — Perchlorure de fer. — Paquets d'antipyrine, Alun, Calomel, Sousnitrate de Bismuth, Emétique, Ipéca, Rhubarbe, Sulfate de Quinine. — Pilules Russes, purgatives. — Taffetas. — Baudruche. — Sinapismes. — Mouche de Milan. — Amadou. — Ciseaux. — Bistouri ou lancette. — Pince à échardes. — Porte-nitrate. — Pinceau.



#### Modèle n° 5 Prix 35 francs

Longueur, 0m20; Largeur, 0m09 Hauteur, 0m04

Même composition que notre modèle nº 6.

#### Modèle nº 6 - Prix 40 francs

Le même que le nº 4, mais plus gra