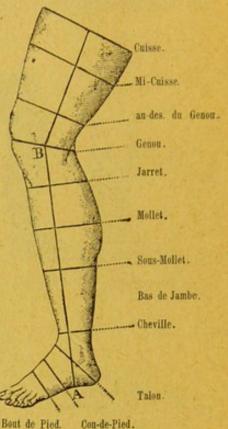

Varices. — Dilatation des veines produite par l'accumulation du sang. C'est aux membres inférieurs, aux jambes principalement, qu'on les

observe. Pour éviter des accidents, la phlébite, les ulcères (la veine pouvant se crever par la marche, la fatigue) il est indispensable de porter un bas élastique convenable, c'est le seul moyen d'empêcher la maladie de faire des progrès. La Pharmacie Continentale se charge de la confection exacte des bas à varices d'après les mesures de la jambe, qu'on lui envoie prises suivant le modèle page 142.