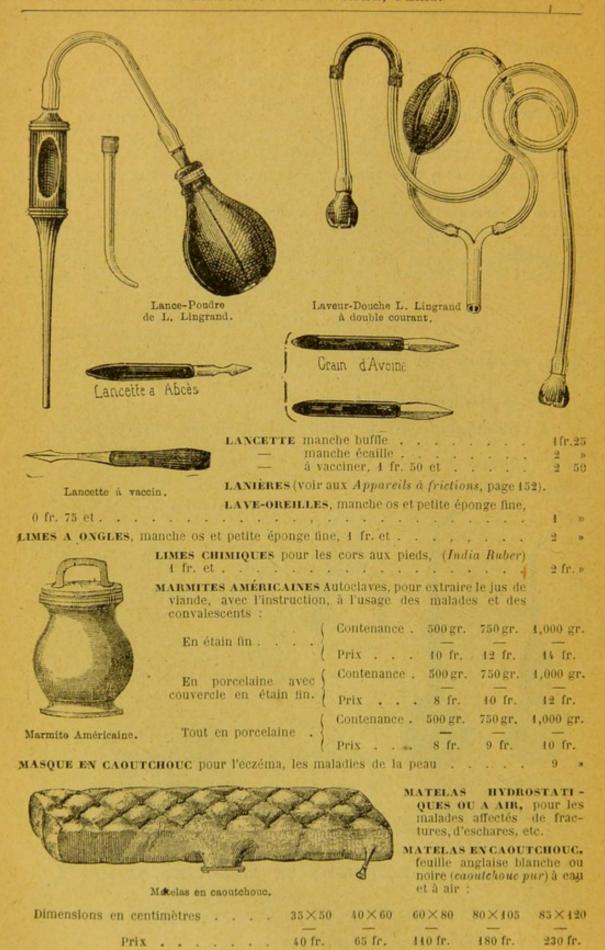

| 2 for 10 3 5 10           | 5(    |

### PRINCIPAUX DOCTEURS EN MÉDECINE DE PARIS

(Voir page 63).

GARDES-MALADES. — MAISONS RELIGIEUSES
(Voir page 67)



|