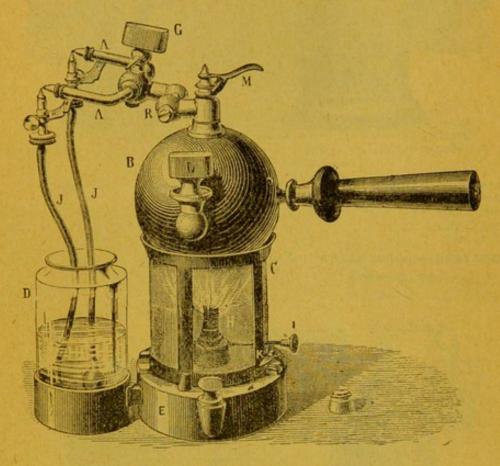

Aphonie. — Extinction de voix. Altération de la voix ou impossibilité de parler causée par une fatigue des cordes vocales ou par le froid. Traitement: Inhalations au menthol à l'aide de l'inhalateur L. Lingrand (voir page 154). Gargarisme sec au chlorhydrate de cocaïne chloro-boraté; potion à l'hyposulfite de soude, alcoolature d'aconit, Dragées Russes, Pastilles de Phonophile Indien, etc.