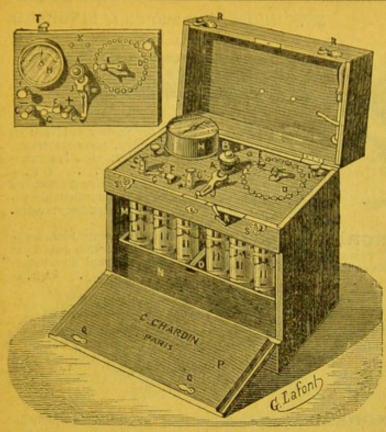

très énergique suivant le besoln. - Toujours prêt à fonctionner, il est de manipulation très facile. Prix : 50 fr.

Même Modèle avec cadran indicateur donnant la force du courant. Prix : 60 francs.

> Notre Modèle perfectionné. avec excitateurs : balai, tampon, pointe, plaque, etc. Très portatif pour le voyage. Très commode dans les cas de rhumatismes, douleurs, névralgies, paralysies, etc. Ces appareils s'adaptent à nos brosses électriques (voir page 144).

Prix: 80 francs.



Appareil Magnéto-Electrique.



Appareil Volta-Faradique.

APPAREIL VOLTA-FARADIQUE DE POCHE au sulfate de bioxyde de mercure Modèles à 48 francs, 25 et 45 francs.

LA PHARMACIE CONTINENTALE se charge de construire pour MM. les Docteurs et pour ses Clients tous les Appareils d'Hygiène, de Médecine et d'Orthopédie.



Appareil Electrique à courant continu.

APPAREIL ÉLECTRIQUE A COURANT CONTINU. - Batterie fonctionnant au bisulfate de mercure, composée d'un nombre variable d'éléments, possédant un galvanoscope, avec tableau réducteur de degrès en milli-ampères, un collecteur, un interrupteur. Boite en acajou verni ; toutes les pièces sont nickelées.

| de | Nombre<br>s éléme |    |  | PRIX   |
|----|-------------------|----|--|--------|
|    | 12.               |    |  | 90 fr. |
|    | 18.               | 10 |  | 110    |
|    | 24 .              |    |  | 140    |
|    | 32.               |    |  | 160    |
| 4  | 40.               |    |  | 480    |
|    | 50.               |    |  | 200    |
|    | 60.               |    |  | 250    |

NOTA: 20 ou 32 éléments ci-dessus suffisent dans presque tous