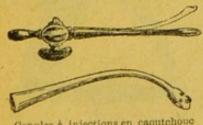

|                                        |

## CANULES DIVERSES



Canules à injections en caoutchouc durci et en gomme.

| courbes, avec robinet, pour injections vagi-<br>nales (voir modèle ci-joint) ,      | 2fr.50 |
|-------------------------------------------------------------------------------------|--------|
| CANULES en CAOUTCHOUC DURCI, à deux usages pour injections ou lavements 1 fr. 25 et | 2 50   |
| net, pour douches nasales, pour oreilles et pour les yeux. 4 fr. 50 et              | 2 50   |

|         | A POPULATION IN |           |         | 11/1/2 |       |       |    |   |   |   |   | 4 req | nalilé | 20 qt | zalité. |
|---------|-----------------|-----------|---------|--------|-------|-------|----|---|---|---|---|-------|--------|-------|---------|
| CANULES | A INJECTION     | S EN G    | OMME I  | NOIRE  | . cor | irbes |    | V |