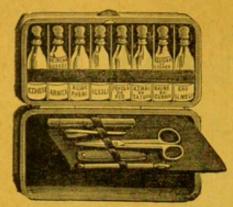

s, botanistes, ecclésiastiques, militaires et marins, réunissent, par leur petit volume, la commodité et l'élégance; elles contiennent les principaux remèdes permettant de faire disparaître un malaise subit ou d'attendre l'arrivée du médecin. Elles sont sous forme d'étui, de trousse, de portefeuille ou porte-cigares, maroquin rouge ou noir.



#### Modèle nº 1 - Prix 15 francs

Dimensions: Longueur, 0=42; largeur, 0=07; hauteur, 0=033.

#### COMPOSITION :

4, 5 ou 6 flacons de 8 grammes.

Ether. — Arnica. — Extrait de Saturne. — Eau de Mélisse. — Paquets d'Antipyrine, d'Emétique, de Bismuth, de Rhubarbe, d'Ipéca. — Sulfate de Quininer — Taffetas. — Baudruche. — Amadou. — Lancette. — Ciseaux. — Pince à échardes. — Porte-nitrate.

Nous faisons le même modèle avec flacons de toute grandeur.



#### Modèle nº 2 - Prix 20 francs

forme portefeuilles

Même composition que la précédente.

ON PEUT CEPENDANT LA VARIER

Flacons de 8, 10 ou 15 grammes.

#### Modèle nº 3 - Prix 25 francs

Longueur, 0=16 - Largeur, 0=08 - Hauteur, 0=04

Forme Porte-Cigares, très confortable



#### COMPOSITION:

Baume du Commandeur.
— Eau de Mélisse.— Perchlorure de fer.—Extrait de Saturne.— Acide phénique.— Ether.—Arnica.
— Alcali. — Paquets de sous-nitrate de bismuth, de rhubarbe, d'ipéca, d'émétique, de calomel, alun, antipyrine, sulfate de quinine, Pilules Russes, purgatives.— Taffetas.— Amadou.— Baudruche.— Porte-nitrate.— Pinceau.
— Pince à échardes, bistouri ou lancette, ciseaux.

#### Modèle nº 4 - Prix 25 francs



Trousse très élégante en bois léger recouvert en cuir maroquin noir, avec coins