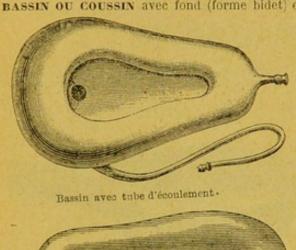

tit modèle.       20 fr.         Le nº 2,       25         Le nº 3,       35         Le nº 4, grand modèle       45 |



NOTA. — Les bassins en zinc ronds ou ovales avec fond rapporté coûtent 1/4 en moins que les précédents en zinc poli.



Bassin ovale en zinc.

Bassin rond en zinc.

BASSIN ROND EN ZINC ayec coussin adhérent et manche déversoir.

Bassin rond en zinc avec conssin adhérent et manche déversoir.

BASSIN ROND EN ZINC avec coussin adhérent et couvercle.

Prix . . . . . . 20 fr.



Bassin rond en zinc avec coussin adhérent et couvercle.

BASSIN OVALE EN GUTTA-PERCHA avec déversoir droit ou courbé. - Prix . . 35



#### Bassins ou Coussins en Caoutchouc

BASSIN OU COUSSIN avec fond (forme bidet) en caoutchouc souple avec tube d'écoulement pour les lavages au lit ou comme urinal



Bassin sans tube d'écoulement.

| EN FI                                          | EUILLE AN               | GLAISE   | PURE    |              |
|------------------------------------------------|-------------------------|----------|---------|--------------|
| Petit modèle<br>Grand modèle                   |                         |          |         | 32 fr.       |
|                                                | N FEUILLE               |          |         |              |
| Petit modèle<br>Grand modèl                    |                         |          |         |              |
| bidet) en caou<br>lement pour<br>urinal de nui | tchouc so<br>les lavage | uple sar | as tube | d'écou-      |
| EN F<br>Petit modèle<br>Grand modèle           | EUILLE AN               |          |