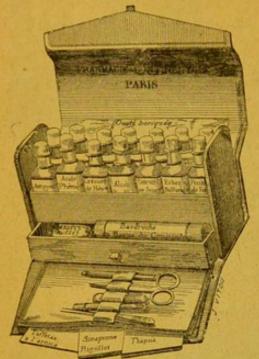

:

16 flacons de 12 grammes.

Acide phénique. — Alcool de Mélisse. — Ammoniaque. — Baume du Commandeur. — Esprit de Menthe. — Ether. — Extrait de Saturne. — Perchlorure de fer. — Teinture d'Arnica.



— Vinaigre anglais. — Acide borique. — Aloës. — Alun. — Emétique. — Ipéca. — Paquets d'Antipyrine. — Pilules Russes purgatives. — Rhubarbe. — Salol. — Sous-nitrate de Bismuth. — Sulfate de Quinine. — Amadou. — Bistouri. — Ciseaux. — Lancette. — Pince à échardes. — Pinceau. — Porte-nitrate. — Taffetas.



Modèle ci-contre fermé.

#### Modèle nº 7 - Prix 40 francs



#### TROUSSE D'OFFICIER FERMÉE

Nous avons sous cette forme différents modèles variant de prix suivant la grandeur.

#### TROUSSE D'OFFICIER

Montants en bois, enveloppe en cuir.

Longueur, 0=23. - Largeur, 0=14. - Hauteur, 0=07



#### COMPOSITION :

5 flacons de 30 grammes

Acide phénique, Alcali, Alcool camphré, Teinture d'Arnica, Extrait de Saturne.

7 flacons de 15 grammes

Ether sulfurique. Alcool de Mélisse, Laudanum, Salol, Acide borique, Huile d'Amandes douces, Glycérine.

#### Dans le tiroir :

Alun, 6 paquets de 4 gramme; Emétique, 10 paquets à 0 gr. 05; Ipéca, 10 paquets à 0 gr. 50; Sulfate de Quínine, 40 paquets à 0 gr. 20; Sous Nitrate de Bismuth, 40 paquets de 4 gr.; Antipyrine, 5 paquets de 4 gr.; Bandes de toile, Gaze, au Sublimé, Acide phénique, Coton, Charpie.

#### Dans la poche :

3 Compresses, 3 Sinapismes, 4 Thapsia, 4 Mouche de Milan, Amadou, Aiguilles, Baudruche, Taffetas, Bistouri, Lancette, Porte-Nitrate, Ciseaux, Pince à échardes, Pinceaux.

#### Modèle nº 8 - Prix 60 francs



### TROUS