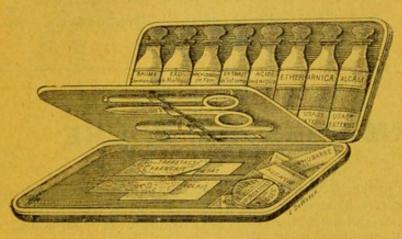

usse, de portefeuille ou porte-cigares, maroquin rouge ou noir.



#### Modèle nº 1 - Prix 15 francs

Dimensions: Longueur, 0=42; largeur, 0=07; hauteur, 0=033.

#### COMPOSITION :

4, 5 ou 6 flacons de 8 grammes.

Ether. — Arnica. — Extrait de Saturne. — Eau de Mélisse. — Paquets d'Antipyrine, d'Emétique, de Bismuth, de Rhubarbe, d'Ipéca. — Sulfate de Quininer — Taffetas. — Baudruche. — Amadou. — Lancette. — Ciseaux. — Pince à échardes. — Porte-nitrate.

Nous faisons le même modèle avec flacons de toute grandeur.



#### Modèle nº 2 - Prix 20 francs

forme portefeuilles

Même composition que la précédente.

ON PEUT CEPENDANT LA VARIER

Flacons de 8, 10 ou 15 grammes.

#### Modèle nº 3 - Prix 25 francs

Longueur, 0=16 - Largeur, 0=08 - Hauteur, 0=04

Forme Porte-Cigares, très confortable



#### COMPOSITION:

Baume du Commandeur.
— Eau de Mélisse.— Perchlorure de fer.—Extrait de Saturne.— Acide phénique.— Ether.—Arnica.
— Alcali. — Paquets de sous-nitrate de bismuth, de rhubarbe, d'ipéca, d'émétique, de calomel, alun, antipyrine, sulfate de quinine, Pilules Russes, purgatives.— Taffetas.— Amadou.— Baudruche.— Porte-nitrate.— Pinceau.
— Pince à échardes, bistouri ou lancette, ciseaux.

#### Modèle nº 4 - Prix 25 francs



Trousse très élégante en bois léger recouvert en cuir maroquin noir, avec coins dorés, munie d'un fermoir.

Longueur, 0=44; Largeur, 0=08; Hauteur, 0=03

#### COMPOSITION:

6 flacons de 12 grammes

Ammoniaque. — Acide phénique. — Extrait de Saturne. — Teinture d'arnica. — Baume du Commandeur. — Perchlorure de fer. — Paquets d'antipyrine, Alun, Calomel, Sous