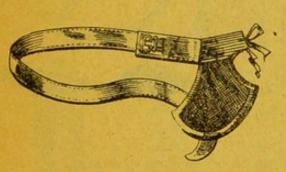

maillechort<br>En caoutchouc durci<br>spéculums ou canules pour<br>bains (voir page 445). | 2 50°<br>4 50°                            |
| U                 | Spéculum Fergusson.                                                                                              | STÉTHOSCOPES pour explo-<br>rer la poitrine, plusieurs<br>genres, de 5 fr. à                                                                        | 8 fr. »                                   |
| — ordinai         | res, avec poche coton blan<br>n, bonne qualité, ceinture<br>avec la poche élastique,<br>avec la poche élastique, | nc                                                                                                                                                  | 0 75<br>1 25<br>2 "<br>4 "<br>4 50<br>5 " |





Suspensoir à coulisse.

Suspensoir à sous-cuisses.

| SUSPENSOIRS HORAN, 2 modèles, 3 fr. et                                                  | 10" |
|-----------------------------------------------------------------------------------------|-----|
| SUSPENSOIRS MILLERET, avec poche à crochets, 3 fr. et                                   |     |
| NOTA Les suspensoirs sont à poches fixes, ou démontantes, avec ou sans sous-cuisse      | 8.  |
| POCHES DE RECHANGE { en coton fin                                                       | 0   |
| POCHES A ÉCOULEMENT blennhorragique en caoutchouc souple                                | 0-  |
| TAFFETAS ANGLAIS, la feuille, 0 fr. 40, 0 fr. 30 et                                     | 0   |
| — (court Plaster absoluty Waterproof) le carnet