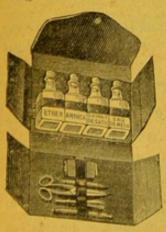

LA CAMPAGNE & LES VOYAGES

A L'USAGE

Des Mères de Famille, des Maisons d'Éducation, des Communautés religieuses, des Couvents, des Dames de Charité, des Chefs d'Usine et de Chantier, des Mairies et des Prespytères, des Fermes et Châteaux, des Militaires, des Touristes, des Vélocipédistes, Chasseurs, etc.

### PHARMACIES DE POCHE

Nos phacmacies de poche, très recherchées par le public, et notamment par les chasseurs, pêcheurs, touristes, vélocipédistes, botanistes, ecclésiastiques, militaires et marins, réunissent, par leur petit volume, la commodité et l'élégance; elles contiennent les principaux remèdes permettant de faire disparaître un malaise subit ou d'attendre l'arrivée du médecin. Elles sont sous forme d'étui, de trousse, de portefeuille ou porte-cigares, maroquin rouge ou noir.



#### Modèle nº 1 - Prix 15 francs

Dimensions: Longueur, 0=42; largeur, 0=07; hauteur, 0=033.

#### COMPOSITION :

4, 5 ou 6 flacons de 8 grammes.

Ether. — Arnica. — Extrait de Saturne. — Eau de Mélisse. — Paquets d'Antipyrine, d'Emétique, de Bismuth, de Rhubarbe, d'Ipéca. — Sulfate de Quininer — Taffetas. — Baudruche. — Amadou. — Lancette. — Ciseaux. — Pince à échardes. — Porte-nitrate.

Nous faisons le même modèle avec flacons de toute grandeur.



#### Modèle nº 2 - Prix 20 francs

forme portefeuilles

Même composition que la précédente.

ON PEUT CEPENDANT LA VARIER

Flacons de 8, 10 ou 15 grammes.

#### Modèle nº 3 - Prix 25 francs

Longueur, 0=16 - Largeur, 0=08 - Hauteur, 0=04

Forme Porte-Cigares, très confortable



#### COMPOSITION:

Baume du Commandeur.
— Eau de Mélisse.— Perc