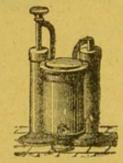

|  |      |

pour fumigations . . . . .

INHALATEUR SANDRAS, avec insufflateur (grand modèle). .



Inhalateur anglais à donble valve.



Inhalateur anglais pour fumigations



Inhalateur Sandras.

## INJECTEURS

Français, Anglais et Américains

#### Injecteurs en Caoutchouc

VICTORIA SYRINGE, CONTINUOUS FLOW (à jet continu). Cet appareil des plus confortables, que nous recommandons spécialement à nos clientes, est le méilleur de tous ceux qui existent, comme caoutchouc, comme élasticité, force, régularité et usage. La Victoria très commode pour le voyage, est en caoutchouc rayé rouge ou noir, renfermée dans un écrin.



petit modèle.



### Injecteurs en Métal



Néoclyse.



Injecteur parisien.

LE NÉOCLYSE, excellent appareil et très solide, pour injections et lavements:

> Nickelé . . . 42 fr. » Bronzé . . . 9 »

INJECTEUR PARISIEN à jet continu, à pompe aspirante et foulante :

Nickelé . . . 40 fr. » Bronzé . . . 8 »

Insufflateur à air du Dr Miot.

INJECTEUR FRANÇAIS, nickelé, canule à deux usages, bon tube et bonne balle en caoutchouc pur, feuille 5 fr. » anglaise, deux grandeurs : 3.50 et. Injecteur Français. Injecteur perfectionné. Injecteur Suisse. Injecteur Américain. INJECTEUR MIGNON, nickelé, à cuvette, canule double usage, bon tube et bonne balle caoutchouc pur, feuille anglaise, 2 grandeurs : 3 fr. et . . . . . 4 fr.50 INJECTEUR BIJOU à piston mobile, nickelé uni, canule double usage . 50 Le même, nickelé, guilloché, décoré : INJECTEUR MONACO à