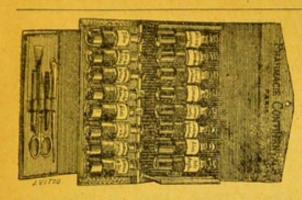

fate de quinine, Pilules Russes, purgatives.— Taffetas.— Amadou.— Baudruche.— Porte-nitrate.— Pinceau.
— Pince à échardes, bistouri ou lancette, ciseaux.

#### Modèle nº 4 - Prix 25 francs



Trousse très élégante en bois léger recouvert en cuir maroquin noir, avec coins dorés, munie d'un fermoir.

Longueur, 0=44; Largeur, 0=08; Hauteur, 0=03

#### COMPOSITION:

6 flacons de 12 grammes

Ammoniaque. — Acide phénique. — Extrait de Saturne. — Teinture d'arnica. — Baume du Commandeur. — Perchlorure de fer. — Paquets d'antipyrine, Alun, Calomel, Sousnitrate de Bismuth, Emétique, Ipéca, Rhubarbe, Sulfate de Quinine. — Pilules Russes, purgatives. — Taffetas. — Baudruche. — Sinapismes. — Mouche de Milan. — Amadou. — Ciseaux. — Bistouri ou lancette. — Pince à échardes. — Porte-nitrate. — Pinceau.



#### Modèle n° 5 Prix 35 francs

Longueur, 0m20; Largeur, 0m09 Hauteur, 0m04

Même composition que notre modèle nº 6.

#### Modèle nº 6 - Prix 40 francs

Le même que le nº 4, mais plus grand

#### COMPOSITION :

16 flacons de 12 grammes.

Acide phénique. — Alcool de Mélisse. — Ammoniaque. — Baume du Commandeur. — Esprit de Menthe. — Ether. — Extrait de Saturne. — Perchlorure de fer. — Teinture d'Arnica.



— Vinaigre anglais. — Acide borique. — Aloës. — Alun. — Emétique. — Ipéca. — Paquets d'Antipyrine. — Pilules Russes purgatives. — Rhubarbe. — Salol. — Sous-nitrate de Bismuth. — Sulfate de Quinine. — Amadou. — Bistouri. — Ciseaux. — Lancette. — Pince à échardes. — Pinceau. — Porte-nitrate. — Taffetas.



Modèle ci-contre fermé.

#### Modèle nº 7 - Prix 40 francs



#### TROUSSE D'OFFIC