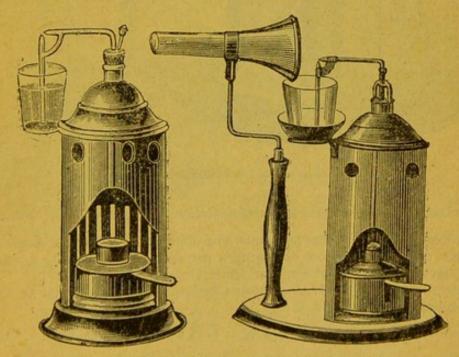

Aphonie. — Extinction de voix. Altération de la voix ou impossibilité de parler causée par une fatigue des cordes vocales ou par le froid. Traitement: Inhalations au menthol à l'aide de l'inhalateur L. Lingrand (voir page 154). Gargarisme sec au chlorhydrate de cocaïne chloro-boraté; potion à l'hyposulfite de soude, alcoolature d'aconit, Dragées Russes, Pastilles de Phonophile Indien, etc.