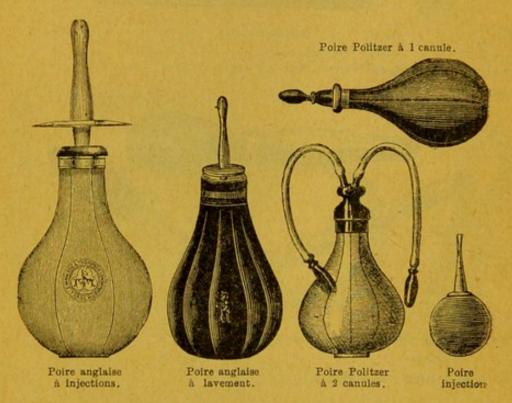

|  |   |      | 485 er |
|         |   |  |  |   | 25   |  |     |   |     |                      |         |   |  |  |   |      |  |   |      | 225    |
| 0       |   |  |  | 1 | 50   |  | 1   |   |     | 40                   |         |   |  |  |   | 201  |  |   |      | 250    |
|         |   |  |  |   | 75   |  | 300 |   | 396 | 70.00                |         |   |  |  |   |      |  |   |      | 320    |
|         |   |  |  |   | 25   |  |     |   |     |                      | 9       |   |  |  | 6 | n    |  | 1 |      | 400    |
|         |   |  |  |   | 20   |  |     |   |     |                      |         |   |  |  |   |      |  |   |      | 430    |
| 4       | 4 |  |  | 3 | 50   |  |     |   |     | 145                  |         |   |  |  |   |      |  |   |      | 480    |



POIRES ANGLAISES véritables côtes, caoutchouc noir.

(Les poires anglaises sont supérieures par la force et l'élasticité du caoutchouc).

| Numéros. | 4        | 2        | 3        | 4        | 6        | 8        | 10       | 12   |
|----------|----------|----------|----------|----------|----------|----------|----------|------|
|          | -        | _        | -        | _        | -        | -        | -        | -    |
| Prix     | 2 fr. 25 | 3 fr. nn | 3 fr. 50 | 4 fr. 50 | 5 fr. ** | 6 fr. »» | 8 fr. »» | 10 f |

POIRE DU DE POLITZER destinée à lancer de l'air dans la trompe d'Eustache ; cette poire en caoutchouc est munie d'une soupape pour l'entrée de l'air.

| POIRE POLITZER    | en   | c | aou | itel | iou | c  | ang | glais | i à | 4  | can | iule |     |      |    |     |