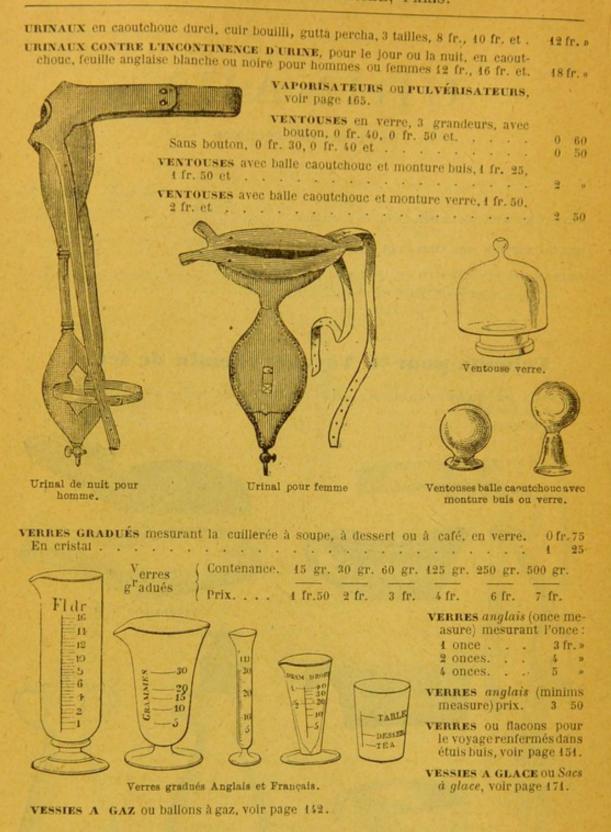

| The state of the s |

Urinal de jour pour homme

URINAUX DE POCHE en caoutchouc souple feuille anglaise forme ronde ou ovale, 

Urinaux pour voyage avec ou sans bouchon.



La PHARMACIE CONTINENTALE a obtenu pour le perfectionnement de ses produits et de ses appareils, les plus hautes récompenses aux Expositions Internationales de Paris et de l'Etranger.

## PHARMACIES DE FAMILLE

POUR LA VILLE,

LA CAMPAGNE & LES VOYAGES

A L'USAGE

Des Mères de Famille, des Maisons d'Éducation, des Communautés religieuses, des Couvents, des Dames de Charité, des Chefs d'Usine et de Chantier, des Mairies et des Prespytères, des Fermes et Châteaux, des Militaires, des Touristes, des Vélocipédistes, Chasseurs, etc.

### PHARMACIES DE POCHE

Nos phacmacies de poche, très recherchées par le public, et notamment par les chasseurs, pêcheurs, touristes, vélocipédistes, botanistes, ecclésiastiques, militaires et marins, réunissent, par leur petit volume, la commodité et l'élégance