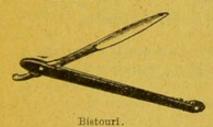

re, avec têtine caoutchouc, 2 fr. à | 2  | 50   |
|    | BIBERON MATHERS ET ANGLAIS, Prix de 4 fr. 25 à                          | 3  | 50   |
|    | BIBERON MONTCHOVAUT, bouchon buis ou cristal                            | 4  | 20   |
|    | BIBERON ROBERT avec bouchon liège oucorne.                              | 4  | 20   |
|    | BIBERON ROBERT avec bouchon verre à vis .                               | 1  | 25   |
|    | BIBERON DU PARFAIT NOURRICIER                                           | 1  | 50   |
|    |                                                                         |    |      |

Accessoires pour Biberons: Bouteilles, Bouchons, Raccords os, Rondelles os, Têtines, Tubes verre, Brosses (aux meilleures conditions).

#### BIBERONS OU TASSES POUR MALADES (Voir page 178).



BIDETS (Voir page 436).

BISTOURIS, 1 fr. 50, 2 fr. et . . . . . . . . 2f.50

BOITES A POUDRE DE RIZ, avec ou sans houppe, modèle anglais, japonais, français. variés.

BOITES ET ÉTUIS A POMMADE ROSAT, bois ébène, palissandre garnis, à . . . . 0 50

BONNETS DE BAIN, forme calotte, plissés, pour hommes ou pour femmes, Prix: 2 fr., 3 fr. et. . . . .



Bonnet de bain pour femmes.

BONNET A GLACE en caoutchouc à double courant :

Petit modèle . . 8' fr. Grand modèle . 10 fr.

BOUGIES (voir Sondes, page 176).



Bonnet à glace à double courant.

|               |