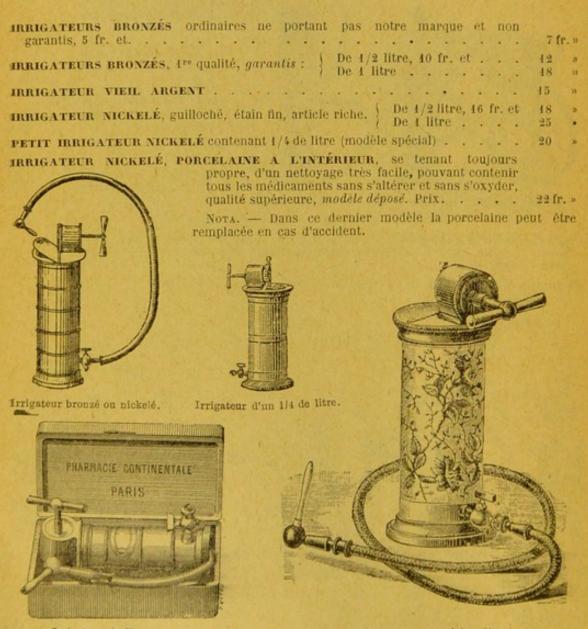

lyptol, menthol, chlorhydrate d'ammoniaque, chloro-12 fr. m INSUFFLATEUR A AIR du DE MIOT, à pression centripète pour le nez et 

Insufflateur du Dr Miot.

## IRRIGATEURS

#### TRÈS GRAND CHOIX DE TOUS LES MODÈLES CONNUS

Tous les irrigateurs fabriqués spécialement pour notre Maison sont à notre nom, et par cela même garantis de bonne composition, car nul n'ignore que les irrigateurs vendus à vil prix renferment, dans leur composition, du plomb qui amène des troubles dans l'organisme et empoisonne lentement les personnes qui s'en servent; le plomb en effet s'accumule dans les organes, son élimination étant très faible il amène bientôt l'intoxication saturnine en produisant: constipation, coliques de plomb, paralysie des membres et même paralysie générale ou apoplexie déterminant la mort.



Irrigateur de Voyage.

Irrigateur en porcelaine décorée.

| Contract to the second                    |