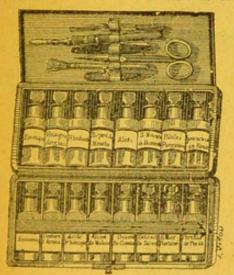

phénique. — Extrait de Saturne. — Teinture d'arnica. — Baume du Commandeur. — Perchlorure de fer. — Paquets d'antipyrine, Alun, Calomel, Sousnitrate de Bismuth, Emétique, Ipéca, Rhubarbe, Sulfate de Quinine. — Pilules Russes, purgatives. — Taffetas. — Baudruche. — Sinapismes. — Mouche de Milan. — Amadou. — Ciseaux. — Bistouri ou lancette. — Pince à échardes. — Porte-nitrate. — Pinceau.



#### Modèle n° 5 Prix 35 francs

Longueur, 0m20; Largeur, 0m09 Hauteur, 0m04

Même composition que notre modèle nº 6.

#### Modèle nº 6 - Prix 40 francs

Le même que le nº 4, mais plus grand

#### COMPOSITION :

16 flacons de 12 grammes.

Acide phénique. — Alcool de Mélisse. — Ammoniaque. — Baume du Commandeur. — Esprit de Menthe. — Ether. — Extrait de Saturne. — Perchlorure de fer. — Teinture d'Arnica.



— Vinaigre anglais. — Acide borique. — Aloës. — Alun. — Emétique. — Ipéca. — Paquets d'Antipyrine. — Pilules Russes purgatives. — Rhubarbe. — Salol. — Sous-nitrate de Bismuth. — Sulfate de Quinine. — Amadou. — Bistouri. — Ciseaux. — Lancette. — Pince à échardes. — Pinceau. — Porte-nitrate. — Taffetas.



Modèle ci-contre fermé.

#### Modèle nº 7 - Prix 40 francs



#### TROUSSE D'OFFICIER FERMÉE

Nous avons sous cette forme différents modèles variant de prix suivant la grandeur.

#### TROUSSE D'OFFICIER

Montants en bois, enveloppe en cuir.

Longueur, 0=23. - Largeur, 0=14. - Hauteur, 0=07



#### COMPOSITION :

5 flacons de 30 grammes

Acide phénique, Alcali, Alcool camphré, Teinture d'Arnica, Extrait de Saturne.

7 flacons de 15 grammes

Ether sulfurique. Alcool de Mélisse, Laudanum, S