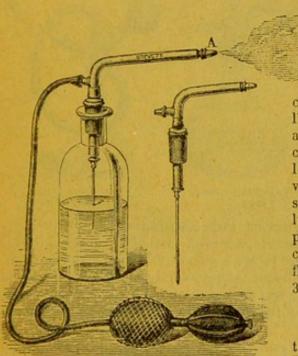

Boissons rafraîchissantes: eau de Vichy, de Vals, magnésie calcinée, bicarbonate de soude, cachets anti-gastralgiques. S'il est nécessaire

lavage de l'estomac avec le tube œsophagien. Voir page 180.

Gerçures. — Se servir de la glycérine anglaise chimiquement pure, du beurre de cacao, de lotion à l'alun, au borax ou au tannin, de notre Mixture contre les gerçures.