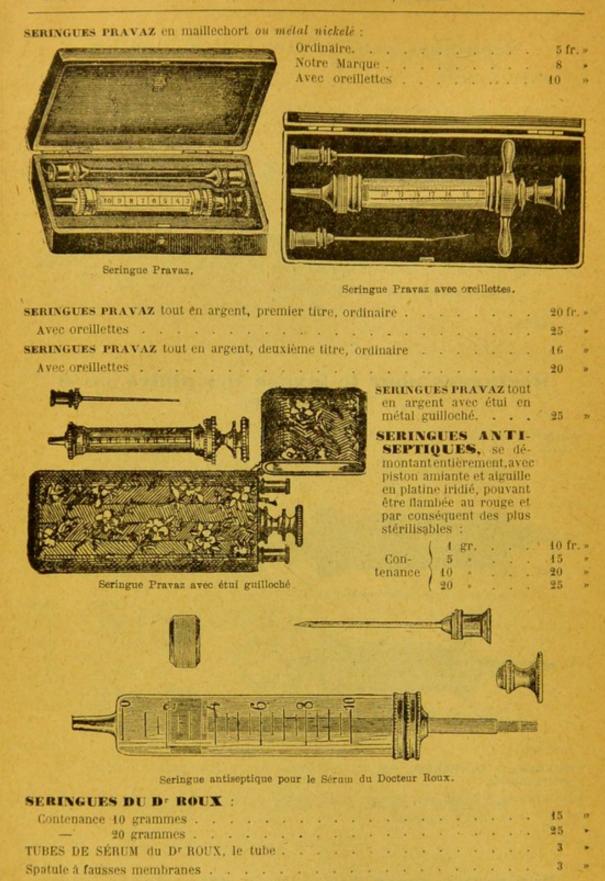

| 5 ×          |
| SERINGUE en étain fin pour chevaux grand modèle                                                         |              |
| — ou tube à sangsues                                                                                    | 0 40         |
|                                                                                                         |              |
| Seringues pour Injections Hypodermiqu                                                                   | es           |
|                                                                                                         |              |
| SERINGUES PRAVAZ en caoutchouc durci avec 2 aiguilles                                                   | 4 fr. »      |



Expéditions dans toute la France et à l'Étranger. — Commission, Exportation.

# DIAGNOSTIC BACTÉRIOLOGIQUE

#### DIPHTÉRIE

Trousse du Journal "La Presse Médicale"

Cette trousse, uniquement destinée aux Médecins, renferme deux tubes de sérum gélatinisé, un tube ou verre stérilisé, une spatule à ensemencement, une instruction sur la manière de s'en servir ainsi qu'un avis de retour et une adresse imprimée pour le renvoi de la boîte « au Laboratoire de la Presse médicale » qui "grratuitement, dans les 24 heures, fera le diagnostic et leur en adressera les résultats.

Prix: 3 francs

Dépôt : Pharmacie Continentale : 446, boulevard Haussmann, à Paris.

#### SERUM ANTIDIPHTÉRIQUE DE L'INSTITUT PASTEUR

Le Flacon de 10 cent. c. Prix : 3 francs.

Manière de pratiquer les injections du Sérum. —