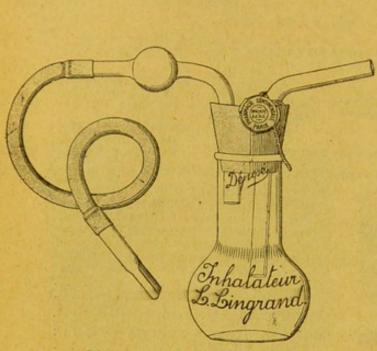

Aphonie. — Extinction de voix. Altération de la voix ou impossibilité de parler causée par une fatigue des cordes vocales ou par le froid. Traitement: Inhalations au menthol à l'aide de l'inhalateur L. Lingrand (voir page 154). Gargarisme sec au chlorhydrate de cocaïne chloro-boraté; potion à l'hyposulfite de soude, alcoolature d'aconit, Dragées Russes, Pastilles de Phonophile Indien, etc.