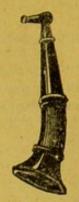

Aphonie. — Extinction de voix. Altération de la voix ou impossibilité de parler causée par une fatigue des cordes vocales ou par le froid. Traitement: Inhalations au menthol à l'aide de l'inhalateur L. Lingrand (voir page 154). Gargarisme sec au chlorhydrate de cocaïne chloro-boraté; potion à l'hyposulfite de soude, alcoolature d'aconit, Dragées Russes, Pastilles de Phonophile Indien, etc.