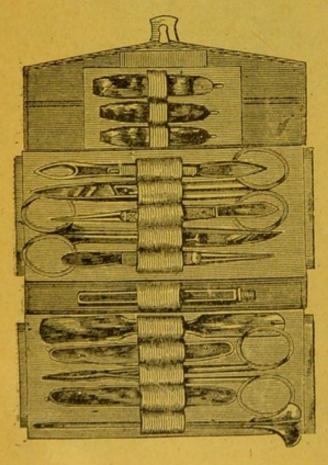

eur, 0=07



#### COMPOSITION :

5 flacons de 30 grammes

Acide phénique, Alcali, Alcool camphré, Teinture d'Arnica, Extrait de Saturne.

7 flacons de 15 grammes

Ether sulfurique. Alcool de Mélisse, Laudanum, Salol, Acide borique, Huile d'Amandes douces, Glycérine.

#### Dans le tiroir :

Alun, 6 paquets de 4 gramme; Emétique, 10 paquets à 0 gr. 05; Ipéca, 10 paquets à 0 gr. 50; Sulfate de Quínine, 40 paquets à 0 gr. 20; Sous Nitrate de Bismuth, 40 paquets de 4 gr.; Antipyrine, 5 paquets de 4 gr.; Bandes de toile, Gaze, au Sublimé, Acide phénique, Coton, Charpie.

#### Dans la poche :

3 Compresses, 3 Sinapismes, 4 Thapsia, 4 Mouche de Milan, Amadou, Aiguilles, Baudruche, Taffetas, Bistouri, Lancette, Porte-Nitrate, Ciseaux, Pince à échardes, Pinceaux.

#### Modèle nº 8 - Prix 60 francs



### TROUSSE pour MÉDECINS

EN MAROQUIN RICHE

- 4 rasoir, beau poli.
- 2 paires de ciseaux droits et courbes.
- 4 bistouri double, droit et convexe.
- 4 bistouri droit boutonné.
- 1 bistouri courbe de Cooper.
- 4 ténaculum à coulant.
- 1 sonde pour homme et femme.
- 4 sonde de Belloc.
- 1 pince à artère.
- 1 sonde cannelée.
- 4 spatule, maillechort.
- 1 pince à pansement.
- 4 pince à torsion.
- 3 stylets variés.
- 1 trocart explorateur.
- 1 lancette à vacciner.
- 2 lancettes variées, à saigner.
- 1 porte-nitrate, pince argent.
- 4 aiguilles à suture.

#### Modèle nº 9 - Prix 20 francs

#### TROUSSE d'INFIRMIERS ou de GARDE-MALADES

- 1 lancette.
- 1 porte-nitrate.
- 4 bistouri.
- 1 stylet.

- 4 pince à écharde.
- 4 paire de ciseaux.
- 4 sonde.
- 4 spatule.

NOTA. - Toutes nos Pharmacies