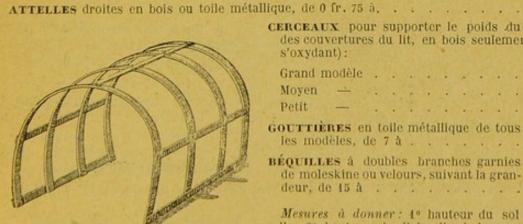

| 9 flacons): 18 fr. — N° 3 (12 flacons): 25 fr.                                                           |       |

## APPAREILS D'ORTHOPÉDIE

Corsets Orthopédiques pour la Scoliose, les Déviations de la Taille. des Épaules, la Saillie des Omoplates, etc.



Cerceaux.

CERCEAUX pour supporter le poids du drap et des couvertures du lit, en bois seulement (le fer

| Grand I | nodèle |     |      |   |      | -    |     |     |      |    | 12 1 | Γ. |
|---------|--------|-----|------|---|------|------|-----|-----|------|----|------|----|
| Moyen   | -      | 4.  |      | , |      |      |     |     |      |    | 40   |    |
| Petit   | -      |     |      |   |      |      |     | 4   |      |    | 8    |    |
| GOUTTIÈ | RES e  | n t | oile | m | éta  | lliq | ue  | de  | to   | us | -    |    |
| les mo  | dèles, | de  | 7 à  |   |      |      |     |     |      |    | 20   | 1  |
| PÉATITE | WE A   | don | bloc |   | hann | mal  | 200 | cen | mm ? | 00 |      |    |

Mesures à donner: 1º hauteur du sol à l'ais-selle; 2º hauteur de l'aisselle