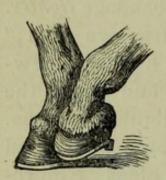

ng, and dress the wound for three or four days with a weak solution of Carbolic acid (one drachm to



The right way to bathe a Broken Knee—"Hold the sponge above the injured place."





2.

# BROKEN KNEES-continued.



one pint water). After this, dress daily with "Hewthorn's Healing Oils," till the wound is healed. Keep up the animal's strength by giving a course of "Hewthorn's Conditioning Powder," and to reduce any swelling left after the wound has healed, apply daily for a week a good rubbing of "Hewthorn's Matchless Embrocation."

# INJURIES TO THE FOOT AND LOWER LEG.

These include the following:-

I. **Interfering.**—An injury to one fetlock produced by a blow from the opposite foot. The only treatment consists in shoeing carefully and in wearing a "boot" on the injured fetlock.



Over-reach.

2. **Over-reach.**—This is an injury to the heel or side of the coronet of the fore foot by the edge of the shoe of the hind foot. It generally happens when the horse is going at a rapid rate, and is most prevalent in light horses; bad shoeing is also a cause occasionally.



Tread—Forefoot on hind foot



Tread—Hind feet crossing.

A wound upon the coronet, produced either by the calking of the shoe of another foot; or, where crowded, by the shoe of another

animal. This injury sometimes leads to "Quittor."

# INJURIES TO THE FOOT & LOWER LEG-continued.

**Treatment.**—In both "Over-reach" and "Tread," bathe the wound with warm water, and, if badly injured, poultice. Apply "Hewthorn's Healing Oils" and repeat the poultices, until the wound appears healthy; after which conti