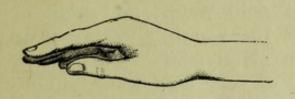

half dose of "Hewthorn's Sedative Extract" twice daily; keep the animal quiet and warm, in a comfortable box, and clothe the body if cold. Give only very easily digested food, and linseed and oatmeal gruel to drink. When the animal has aborted, give a dose of "Hewthorn's Sedative Extract" with a tablespoonful of "Hewthorn's Antifebrile Stimulant" added; and give two half-bottle doses of "Hewthorn's Cordial Drink" daily, in gruel, if the animal is weak. Disinfect the womb by pouring or injecting into it two tablespoonfuls of "Hewthorn's Lambing and Calving Oils" mixed with an equal quantity of olive oil or lard, and disinfect the box and stable with "Hewthorn's Fluid Disinfectant" diluted with water.

#### ABORTION, &c. -continued.

In all cases where assistance is required to remove the



fœtus, anoint the hand and arm well with "Hewthorn's Lambing and Calving Oils" before passing it into the

womb; and insert the hand in position shown in sketch. If much pain is present, give two or three more doses of "Hewthorn's Sedative Extract," at three-hour intervals. Remove the fœtus and membranes at once, and bury them well out of the way; and have, and keep, everything thoroughly cleansed, to prevent other mares aborting also.

## FLOODING.

**Definition.**—This is only occasionally seen in the mare. It consists of a large flow of blood from the womb, which is either caused by using force in extracting the fœtus, or is due to the uterus not contracting properly when the membranes are severed from the surface of the womb. Inversion of the uterus is also a cause.

**Symptoms.**—Us