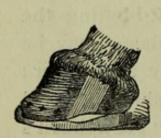

on.**—This is either a deficiency of growth of the horn at one or both quarters of the foot, or is caused by the horny substance secreted being unhealthy.

**Causes.**—Injury or previous disease of the coronary band (such as Quittor, &c.) so altering its condition as to prevent it secreting healthy horn.

**Symptoms.**—These are always very apparent; the wall of the hoof being indented, and, sometimes, altogether wanting. This disease is always looked upon as an unsoundness, although the animal may not actually go lame.

Treatment.—If any wound exists at the coronet, bathe it with tepid water, and dress it with the caustic wash recommended for Canker; after which apply a pledget of tow saturated with "Hewthorn's Hoof Dressing," and bandage it round the part. If the animal is lame, and is



Shoe for False Quarter.

suffering pain, poultice for a time, and give complete rest. It is advisable to pare away the hoof. A bar shoe should be applied to take the pressure off the part, and great care should be used when shoeing. Stimulate the coronary band twice, at three days'

interval, by gently rubbing it with "Hewthorn's Liquid Blister," and give "Hewthorn's Conditioning Powders" for two or three weeks.

# PUNCTURED WOUNDS OF THE FEET-PRICKS-GATHERED NAILS.

Symptoms.—Sudden lameness, with intense pain,



A-Prick of the Foot.

but without fever. If neglected, the injured foot will fester, and this may lead to disease in the bones, &c., of the foot, to sympathetic fever, and sometimes to lockjaw.

Treatment. - Remove the shoe

gently, and have the foot bathed and pared until the