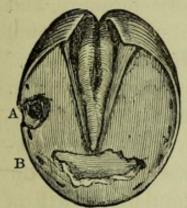

ame.

Treatment.—If any wound exists at the coronet, bathe it with tepid water, and dress it with the caustic wash recommended for Canker; after which apply a pledget of tow saturated with "Hewthorn's Hoof Dressing," and bandage it round the part. If the animal is lame, and is



Shoe for False Quarter.

suffering pain, poultice for a time, and give complete rest. It is advisable to pare away the hoof. A bar shoe should be applied to take the pressure off the part, and great care should be used when shoeing. Stimulate the coronary band twice, at three days'

interval, by gently rubbing it with "Hewthorn's Liquid Blister," and give "Hewthorn's Conditioning Powders" for two or three weeks.

# PUNCTURED WOUNDS OF THE FEET-PRICKS-GATHERED NAILS.

Symptoms.—Sudden lameness, with intense pain,



A-Prick of the Foot.

but without fever. If neglected, the injured foot will fester, and this may lead to disease in the bones, &c., of the foot, to sympathetic fever, and sometimes to lockjaw.

Treatment. - Remove the shoe

gently, and have the foot bathed and pared until the cause is ascertained by the animal evincing pain when the hurt spot is pressed on. When this spot is B-Bruise of the Sole. found, pare it down carefully, sufficiently close to allow any pus that may have formed to escape. Then place the foot in a warm poultice of linseed or bran, and dress daily with a pad of tow soaked with "Hewthorn's Hoof Ointment." If the wound is unhealthy, syringe it twice a day with a Carbolic Acid solution of one dram to an ounce of water. If the animal suffers much pain, a dose of "Hewthor