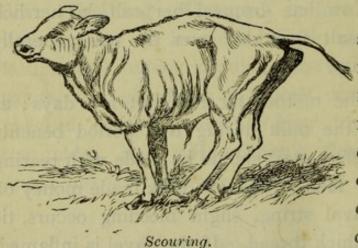

ewthorns Embrocation," then lance and allow all matter to discharge, and heal by fomenting and dressing with "Hewthorn's Healing Oils" daily. Give mashes with a little "Hewthorn's Blood Purifying Salt" in them once a day during the treatment.

# WEAKLY, UNHEALTHY CALVES.

Drink" should be given for three or four days, in half doses according to the age of the animal affected, mixed in warm gruel sweetened with treacle, every three hours the first day, every four hours the second, and two or three times the third; and then a half dose every other day for a week. The system will greatly improve, the appetite recover, and the animal's strength be greatly invigorated by this treatment.

# DIARRHŒA-SKIT-GURR-SCOURING.

This is very common in Calves, and is often attended with great mortality.



causes.—It may arise from improper feeding of the Cow or Calf; from change of milk; from the Cow being over driven or worried; from chill, foul air, contact with other scouring animals, or a host of other reasons.

TREATMENT.—First, to remove irritant matter, give a dose of "Hewthorn's Carminative Oil" (three to six tablespoonfuls), in which mix one or two teaspoonfuls of "Hewthorn's Sedative Extract." Where there is much straining and abdominal pain, repeat the "Sedative Extract" twice during the day. Half doses of "Hewthorn's Gaseous

#### DIARRHŒA, &c .- continued.

Black Drink," according to the animal's age, should be given in skim milk or flour gruel every three hours or so. After the oil has cleared the bowels, "Hewthorn's Scouring Remedy" should be given alternately with the dose