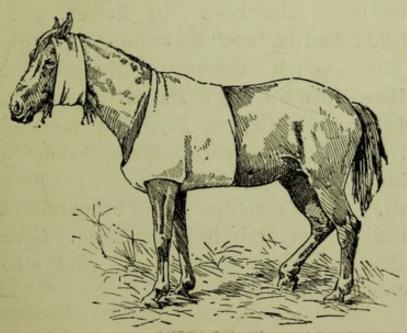

chest, or windpipe



Listening for sounds in a Horse's Windpipe.

(see illustration) bubbling sounds, caused by the accumulation of mucus, can be heard. As the disease progresses a profuse discharge issues from the nostrils; but if it takes a favourable course, the cough becomes easier, the discharge gradually thinner, and ultimately it ceases; but, should the breathing quicken, the pulse become feeble and

rapid, and bloody froth hang from mouth; convulsions combined with severe fits of coughing generally follow, and end in death.

Treatment.—Avoid all depressing remedies such as bleeding, tartar emetic, &c. Give, in first stage, a dose of "Hewthorn's Sedative Extract," repeating two or three times in 12 hours; to reduce the fever give "Hewthorn's Antifebrile Stimulant" twice daily. If



Horse Bandaged and Clothed for Bronchitis.

bowels inactive inject oil and soap and water. Avoid purgatives. Give a spoonful or two of "Hewthorn's Cough Linctus" every 2 or 3 hours to soothe the cough; and, later on, to remove the cough

#### BRONCHITIS-continued.

and give tone to the system, give a "Hewthorn's Cough" and a "Hewthorn's Tonic Ball" alternately every day for a week. Poultice the throat with hot bran, or scalded hay, &c.; or rub the chest with "Hewthorn's Matchless Embrocation," morning and night. Clothe the animal, and treat generally as advised in the "Cautions" at beginning of this section, steam the nostrils three times a day, &c.

# CHRONIC COUGH.

**Definition.**—This generally follows a neglected cold. Very many remedies can be recommended, and when one fails, after