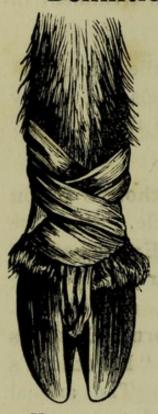

rub in "Hewthorn's Matchless Embrocation." This usually cures in a week or two, and may then be discontinued.

# FOUL IN THE FOOT—FOUL CLAW— LOO OR LOW.

Definition.—An inflammation and suppuration of

the substance between the cleft of the foot, producing lameness and febrile disturbance, with loss of condition.

Causes.—Overgrowth of the hoof; irritation due to grit, pebbles, thorns, dirt, or other foreign substances, &c.

Treatment.—Clean the parts thoroughly with warm water, and apply a bran or linseed poultice. Cut down any ragged horn that may be present, after which dress the affected parts with "Hewthorn's Black Healing Oils," applied on a bandage, as per illustration. Keep the animal on clean dry bedding and away from gritty, sandy, loose or muddy soil. Dress daily until cured.



How to apply Dressings to the Foot.

# TUMOURS—HARD SWELLINGS, &c.

The same treatment as described on page 110 may be advantageously followed, substituting a half dose every other day of "Hewthorn's Purging Drench" in a quart of gruel instead of giving "Blood Salt."

### ANGLEBERRIES—WARTS.

**Definition.**—Rough excrescent growths on lips, teats, eyelids, &c.

Causes.—Dirt usually, but sometimes they are constitutional.

Treatment.—Tie a piece of strong waxed thread tightly round the base of the wart, and tighten it a little daily. When the warts drop off, apply "Hewthorn's Styptic Dressing" till healed. If they are very numerous, cut them off carefully with a keen knife, and dress the sores as above. If feverishness occurs, give a "Hewthorn's Cleansing Drench."

# POOR CONDITION—OFF F