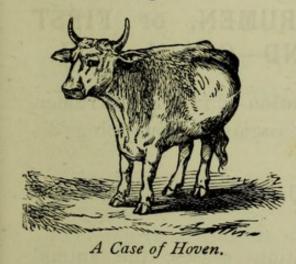

s; and copious enemas of warm water should also be injected into the rectum every second hour. Continue this treatment till relieved. In some instances a spoonful of tobacco tea mixed in the enema has, by producing extreme nausea, led to the loosening of the "tie," and so caused immediate relief.

# HOVEN—HOVE—BLOWN—TYMPANITIS— DISTENTION OF THE RUMEN.

**Definition.**—Distention of the rumen or first stomach, arising from gases generated by the fermentation of food therein. Pressure on all surrounding organs, leading to suffocation, rupture, &c., unless relieved. For illustration of the stomachs of the Ox (see page lxix.).

Causes.—These are numerous, but the most frequent is free feeding on over-succulent food liable to fermentation, such as wet grass or rich clover, rape, turnips, &c.



Symptoms.—These are very evident. Great distention of the abdomen, especially on the *left* side. The belly sounds like a drum when struck. The breathing becomes difficult, and there is great pain, and danger of suffocation and rupture.

Treatment aims at stopping further fermentation and dispersing the accumulated gas. Immediately the animal shows signs of uneasiness, give a full dose of "Hewthorn's Gaseous Black Drink" combined with a wineglassful of "Hewthorn's Antifebrile Stimulant" in a pint of warm water or gruel. Keep the animal warm and comfortable, and repeat the dose in twenty minutes, if relief is not afforded. In the case of a young Heifer give half the dose. If the animal is costive or bound, give one of "Hewthorn's Yellow Purging Drenches" in a quart of oatmeal gruel with o