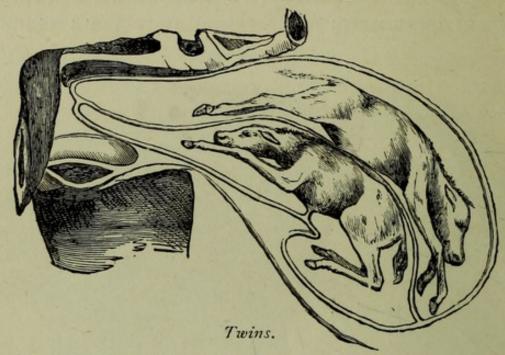

Hewthorn's Antifebrile Stimulant," may be given in warm water, repeating in 3 or 4 hours.



Most favourable Form of Presentation.

After delivery, leave the mother to clean and nurse her foal; give shortly (say an hour or so) after the birth,



Backward Presentation.

or warm milk, and a couple of hours later on some scalded oats. Should the cleansing be delayed, or the animal appear fatigued, give one-third of a "Hew-thorn's Cordial Drink" and a table-

spoonful of "Hewthorn's Antifebrile Stimulant" in warm ale or gruel 3 times a day. If straining after delivery is persistent, give a few doses of "Hewthorn's Sedative Extract" at intervals of two hours.

Disinfect the womb by injecting two tablespoonfuls of

#### PARTURITION—continued.

"Hewthorn's Lambing and Calving Oils" in an equal



quantity of olive oil, and repeat daily for 2 or 3 days. Keep quiet, warm, and comfortably clothed.

## ABORTION—MISCARRIAGE—PREMATURE LABOUR.

Note.—The period of gestation in the mare is 334 days, and should the animal from any cause expel the fœtus prior to the 300th day, (which is considered the earliest period at which it is sufficiently developed and strong enough to bear a distinct existence), the act is called "a miscarriage." Should the foal, however, be born after the 300th day, its birth after that period is looked upon as merely a "premature birth." It is not our intention to go minutely into the various forms of abnormal presentation that may occur; as the dealing with these must lie in the hands of the veterinary surgeon, whom it is advisable to call in early should any unf