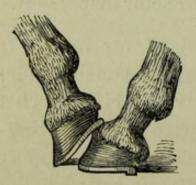

s," till the wound is healed. Keep up the animal's strength by giving a course of "Hewthorn's Conditioning Powder," and to reduce any swelling left after the wound has healed, apply daily for a week a good rubbing of "Hewthorn's Matchless Embrocation."

# INJURIES TO THE FOOT AND LOWER LEG.

These include the following:-

I. **Interfering.**—An injury to one fetlock produced by a blow from the opposite foot. The only treatment consists in shoeing carefully and in wearing a "boot" on the injured fetlock.



Over-reach.

2. **Over-reach.**—This is an injury to the heel or side of the coronet of the fore foot by the edge of the shoe of the hind foot. It generally happens when the horse is going at a rapid rate, and is most prevalent in light horses; bad shoeing is also a cause occasionally.



Tread—Forefoot on hind foot



Tread—Hind feet crossing.

A wound upon the coronet, produced either by the calking of the shoe of another foot; or, where crowded, by the shoe of another

animal. This injury sometimes leads to "Quittor."

# INJURIES TO THE FOOT & LOWER LEG-continued.

**Treatment.**—In both "Over-reach" and "Tread," bathe the wound with warm water, and, if badly injured, poultice. Apply "Hewthorn's Healing Oils" and repeat the poultices, until the wound appears healthy; after which continued daily application of "Hewthorn's Healing Oils" will speedily cure.

- 4. **Speedy Cut.**—A bruise or other injury on inside of the fore leg, either above or below the knee, caused by a blow from the opposite foot. It is most frequently produced through forcing the animal to an unduly