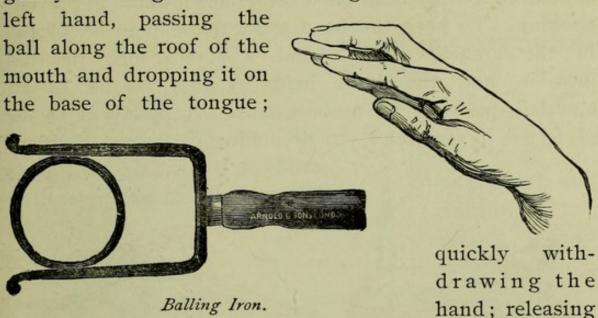

JECTIONS; or SUPPOSITORIES; and
- 3. By the bloodvessels, in the form of Subcutaneous or Hypodermic Injections or Injections into Veins.
- EXTERNAL METHODS.—In all these the remedy is applied to the skin in the form of Lotions or Liniments; Poultices or Fomentations; Ointments, Plasters, Charges, &c.

#### INTERNAL METHODS.

MEDICINES GIVEN BY THE MOUTH AND NOSTRILS.

A **Ball** or **Bolus** is made by mixing the ingredients to be given into a thick paste with molasses, linseed meal, or soap, which we then place in one of our gelantine capsules. The ball may be given by the hand; which is done by holding the end of the ball between

#### METHODS OF ADMINISTERING MEDICINES-continued.

the first, second and third fingers of the right hand; gently drawing the horse's tongue forward with the



the tongue; closing the jaws, and holding the head slightly elevated until the bolus is observed to pass down the gullet. A *Balling Iron* may be used if preferred (see Illustration.)

**Powders.**—May be given mixed in bran mashes, linseed tea, or other suitable food.

Drenches, Draughts, or Drinks.— Many varieties of medicines are given in these forms, always mixed with linseed tea, oatmeal gruel, water, &c., half-apint to a pint for a horse, and a quart for a cow or ox being about the quantity of fluid given at a dose. In drenching a



Drenching Bottle.

horse the head ought to be moderately raised. The neck of the bottle or horn placed in the side of the mouth, and the

#### METHODS OF ADMINISTERING MEDICINES-continued.

fluid allowed gradually to flow from the bottle; should the an