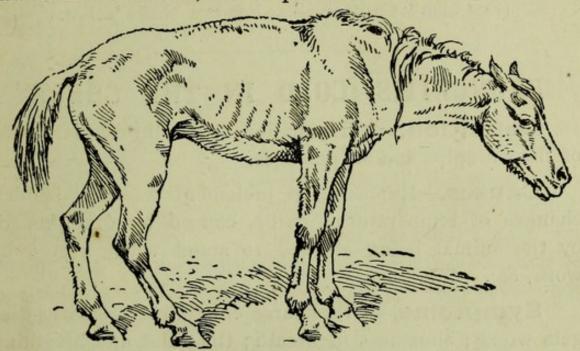

with bran or sawdust in a bag (as per illustration), pouring a table-spoonful of turpentine mixed with 1 pint of boiling water over the contents of the bag.

# ASTHMA—BROKEN WIND—HEAVES.

**Definition.**—A chronic form of lung disease without inflammation; but with characteristic breathing.

Causes.—Rupture of the smaller lung cells, which causes the expulsion of the air from them to be difficult. A full stomach and coarse food are predisposing causes, or the disease may be hereditary.

Symptoms.—The most apparent is the difficult expiratory effort, which is noticed by the peculiar movement

#### ASTHMA-continued.

of the flanks and the line produced along the sides by the forced muscular action, (see illustration) the breath being drawn in with ease, but expired in two distinct efforts.



Asthma or Broken Wind.

This is associated with a peculiar hollow cough; and indigestion, unthriftiness, and flatulence usually accompany it. The hollow cough is always present, and the animal is generally dyspeptic, and the coat dry and staring.

Treatment.—This disease is incurable; but by



Muzzle for a Greedy Feeder.

feeding carefully on light nutritious food in small quantities—(muzzle a greedy feeder)— and giving "Hewthorn's Tonic Balls" regularly every third day, with an occasional "Hewthorn's Purgative Ball"—say

once a fortnight—the severity of the symptoms will be greatly lessened. Work very gently after a feed. Mild

#### ASTHMA-continued.

cases are sometimes cured if the animal be fed on clean short grass. Should the animal take cold, treat at once as directed under that h