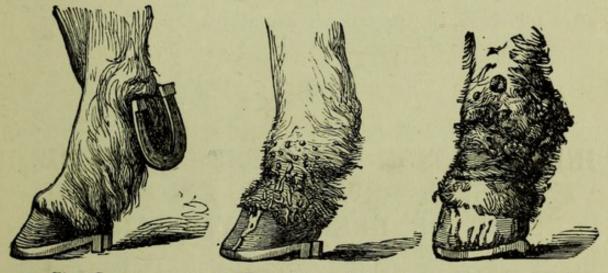

et may alleviate. "Hewthorn's Sedative Extract" should be given, as in Palpitation (see pag 49). The bowels should be regulated by giving "Hewthorn's Purgative Balls," in horse, or "Hewthorn's Purging Yellow Drench," in ox or cow. With hard worked and aged horses "Hewthorn's Sedative Extract" is to be given once daily, varied with an occasional "Hewthorn's Cordial Drink."

## GREASE-GRAPES.

**Definition.**—Sub-acute inflammation of the skin of (generally) the hind legs; ending, if neglected, in grapes; and leading ultimately to canker in the horn and frog of the foot.

Symptoms.—Irritation. The horse rubs one foot with the other, the legs swell, the offensive greasy sweaty matter forms on the skin and heels, matting the hair; ulceration appears; followed by foul growths called "grapes."



Grease.

1. First Symptoms of 2. First Stage of Grease, 3. Later Stage, show-Exudation and Ulcers.

ing " Grapes."

Causes.—Uncleanness, bad feeding, debility; allowing dirt, wet, urine or manure to remain on the limbs.

Treatment.-First cut the hair close and wash all the affected parts thoroughly with warm water and carbolic soap. Then "mop" well with "Hewthorn's Detergent Lotion," and put on a Fullers-earth poultice night and morning for two or three days, re-dressing with "Hewthorn's Detergent Lotion" frequently. Give a bran mash the first night, and a "Hewthorn's Purgative

#### GREASE-continued.

Ball" next morning; and then give one of "Hewthorn's Grease Balls" every night till cured. If grapes exist and remain after a week, dress them with "Hewthorn's Grease Dressing" daily (see