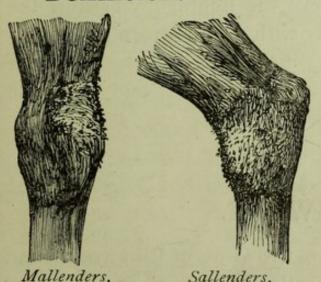

a thin

# ECZEMA or TETTER-continued.

watery fluid. It is supposed to be constitutional, and frequently recurs each summer.

Treatment.—A complete change of diet ought to be given. Give a "Hewthorn's Purgative Ball," followed by daily doses of "Hewthorn's Blood Purifying Salts" in mashes. Dress the skin by soaking the scabs and crusts with sweet oil for two or three hours, then wash with soap and water, and dress with "Hewthorn's Cooling Lotion." If this does not cure in a week, apply "Hewthorn's Skin Ointment;" wash this off in two days with soap and water; and repeat if necessary. Fowler's Solution of Arsenic given twice daily for a week in half ounce doses in a pint of water also tends to effect a cure.

# MALLENDERS AND SALLENDERS.

Definition.-Eczematous scurfy patches occuring at



the back of the knee (Mallenders), and on the front of the hock (Sallenders).

Symptoms.— It starts as a form of eczema, but the discharge which appears gradually increases, and forms a crust, which cracks, leaving

nasty transverse fissures, which are extremely difficult to cure.

Treatment.—If constipation is present; give a "Hewthorn's Purgative Ball," and regulate the diet.

# MALLENDERS and SALLENDERS-continued.

The sore parts ought to be bathed well; and treated as directed for Eczema. Change the diet and give a dose daily of "Hewthorn's Blood Purifying Salt" in mashes. The cracks may be touched with caustic two or three times to induce a healthy action.

# NETTLE RASH-SURFEIT-URTICARIA.

**Definition.**—This complaint is very common, and consists of an eruption of small lumps, at