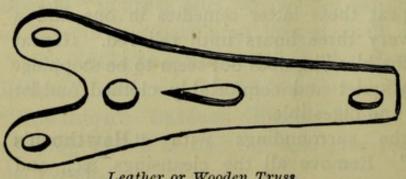

matters is not noticed for hour or two the protruding bag presents a gorged violet coloured appearance.

Inversion of the Womb.

CAUSES .-

Excessive straining, want of care in removing the after birth, relaxation of the uterine ligaments, &c.

TREATMENT.—The animal should be kept standing and with the hind quarters raised. Give at once a dose of "Hewthorn's Sedative Extract" in a pint of warm gruel, repeating in three or four hours. Clean the bag by washing with warm water; and, if it is much swollen, scarify it carefully with a sharp knife in a number of places to relieve the congested blood vessels. When this has been sufficiently accomplished, douche the organ with cold water, and proceed to return the womb to its place as follows:-

Place a damp clean cloth under the organ, and get



Leather or Wooden Truss.

two assistants to hold it up level with the vulva. Oil all the parts well with "Hewthorn's Healing Oils."

#### INVERSION OF THE WOMB-continued.



Leather or Wooden Truss applied.



Rope Truss.



Rope Truss applied.

mixed with Olive Oil - one part healing Oils to six of Olive -and, by gentle pushing, between the efforts of straining and firm manipulation, endeavour to gradually return the womb by degrees into its place. When it is returned a truss should be placed over the vagina, and kept in position as shewn in the diagrams.

Should the pains continue, repeat the "Hewthorn's Sedative Ex-

tract" twice daily. Keep the cow very quiet, and with the hind quarters higher than the fore; and feed on light, easily digested food, such as mashes, gruel, &c.

#### IN