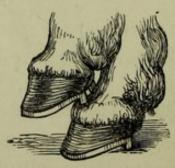

eep up the animal's strength by giving a course of "Hewthorn's Conditioning Powder," and to reduce any swelling left after the wound has healed, apply daily for a week a good rubbing of "Hewthorn's Matchless Embrocation."

# INJURIES TO THE FOOT AND LOWER LEG.

These include the following:-

I. **Interfering.**—An injury to one fetlock produced by a blow from the opposite foot. The only treatment consists in shoeing carefully and in wearing a "boot" on the injured fetlock.



Over-reach.

2. **Over-reach.**—This is an injury to the heel or side of the coronet of the fore foot by the edge of the shoe of the hind foot. It generally happens when the horse is going at a rapid rate, and is most prevalent in light horses; bad shoeing is also a cause occasionally.



Tread—Forefoot on hind foot



Tread—Hind feet crossing.

A wound upon the coronet, produced either by the calking of the shoe of another foot; or, where crowded, by the shoe of another

animal. This injury sometimes leads to "Quittor."

# INJURIES TO THE FOOT & LOWER LEG-continued.

**Treatment.**—In both "Over-reach" and "Tread," bathe the wound with warm water, and, if badly injured, poultice. Apply "Hewthorn's Healing Oils" and repeat the poultices, until the wound appears healthy; after which continued daily application of "Hewthorn's Healing Oils" will speedily cure.

- 4. **Speedy Cut.**—A bruise or other injury on inside of the fore leg, either above or below the knee, caused by a blow from the opposite foot. It is most frequently produced through forcing the animal to an unduly rapid pace, and is most common