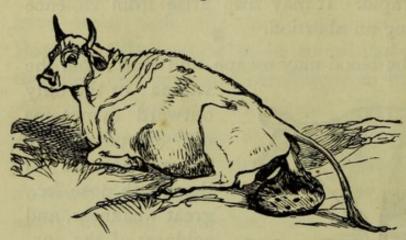

in front. Apply ice or cold water cloths to the loins. Give two tablespoonfuls of "Hewthorn's Antifebrile Stimulant," and half a wineglassful of "Hewthorn's Sedative Extract," in one and a half pints of warm gruel. Repeat these latter remedies in one and a half pints of gruel every three hours until relieved. Repeat the sponging also if the bleeding does not seem to be stopping. Keep the animal very quiet and comfortably clothed, and let the diet be nutritious and digestible.

Disinfect all the surroundings with "Hewthorn's Disinfecting Fluid." Remove all the cleansings, &c., and have them buried at a distance.

### INVERSION OF THE WOMB - FALLING or DROPPING OF THE CALF BED.

**DEFINITION.** — The womb turus partially or entirely "inside out," and protrudes more or less wholly from the



vulva. If the state of matters is not noticed for hour or two the protruding bag presents a gorged violet coloured appearance.

Inversion of the Womb.

CAUSES .-

Excessive straining, want of care in removing the after birth, relaxation of the uterine ligaments, &c.

TREATMENT.—The animal should be kept standing and with the hind quarters raised. Give at once a dose of "Hewthorn's Sedative Extract" in a pint of warm gruel, repeating in three or four hours. Clean the bag by washing with warm water; and, if it is much swollen, scarify it carefully with a sharp knife in a number of places to relieve the congested blood vessels. When this has been sufficiently accomplished, douche the organ with cold water, and proceed to return the womb to its place as follows:-

Place a damp clean cloth un