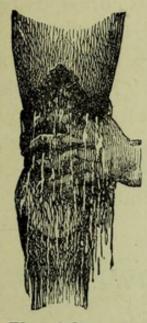

if necessary apply a poultice. When the wound is absolutely clean, cut away any ragged edges, dress with "Hewthorn's Styptic Dressing," and fasten the lips of the wound together with plaster, and bandage lightly. Give a "Hewthorn's Purgative Ball;" dress the wound daily with a little "Hewthorn's Healing Oils," and keep the animal in slings till tenderness is gone. Any after-enlargement should be rubbed with "Hewthorn's Matchless Embrocation" daily, which will soon disperse it.
- 3. When the sheath of the tendon is injured and the swelling is considerable, foment the part well. Give a "Hewthorn's Purging Ball," and twice daily "Hewthorn's Antifebrile Stimulant." Support the animal by slinging, and dress the wound for three or four days with a weak solution of Carbolic acid (one drachm to



The right way to bathe a Broken Knee—"Hold the sponge above the injured place."





2.

# BROKEN KNEES-continued.



one pint water). After this, dress daily with "Hewthorn's Healing Oils," till the wound is healed. Keep up the animal's strength by giving a course of "Hewthorn's Conditioning Powder," and to reduce any swelling left after the wound has healed, apply daily for a week a good rubbing of "Hewthorn's Matchless Embrocation."

# INJURIES TO THE FOOT AND LOWER LEG.

These include the following:-

I. **Interfering.**—An injury to one fetlock produced by a blow from the opposite foot. The only treatment consists in shoeing carefully and in wearing a "boot" on the injured fetlock.



Over-reach.

2. **Over-reach.**—This is an injury to the heel or side of the coronet of the fore fo