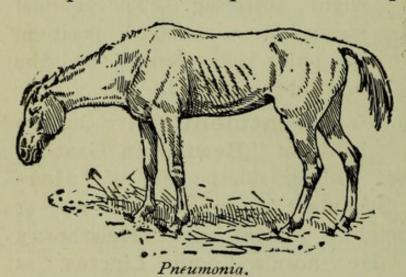

nd a dose of "Hewthorn's Cordial Drink" twice a week, and "Hewthorn's Conditioning Powder" twice daily until the animal recovers completely.—(See also "Cautions" at head of this section).

# INFLAMMATION OF THE LUNGS-LUNG FEVER-PNEUMONIA.

**Definition.**—Inflammation of the lungs proper, followed by exudation of lymph, which may become organised, leading to death by suffocation, or suppuration; or, by gradual absorption, to recovery.

Causes.—The general cause is exposure to cold or sudden changes of temperature; draughty stables, getting wet, chills, &c. Slight colds often end in pneumonia. It may also be brought on by impure atmosphere, poisons, or exhausting diseases.

**Symptoms.**—Increased rapidity of pulse to 70 or 80 beats per minute; temperature rises rapidly to 103° to 104° or



more; dry cough; legsandears invariably cold. Breathing not generally quickened; and, unless accompanied by pleurisy, not painful. There may be a discharge from nostrils, if so,

it may be blood-stained or rusty in colour. Horses affected always stand to the last; cattle on the other hand invariably lie down. In 3 or 4 days the breathing quickens, the pulse becomes feeble and irregular, and great weakness prevails. There is dullness on rapping the chest, showing that the lungs are becoming solidified. If the ear be applied behind the shoulder a fine crackling sound is heard instead of the soft, natural murmur. This is a sure indication of pneumonia.

#### PNEUMONIA—continued.

Treatment.—Do not give depressing remedies. Place animal in a comforable loose box, well ventilated, but without