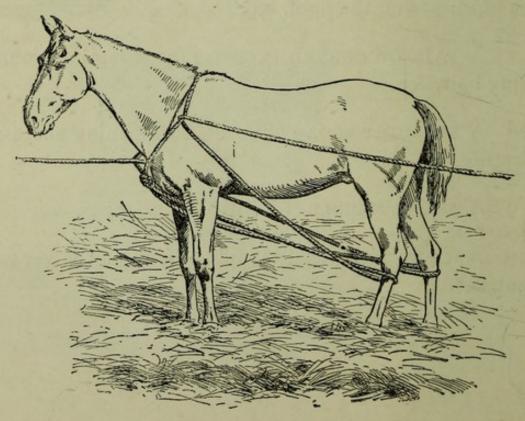

OPERATING.

If an operation is to be performed it is first necessary to secure the animal. This is best done by "Casting," which can be done with a rope, as follows:

Let the horse be stood on, and about a foot from the edge of, a deep bed of straw about 10 ft. square.

Take about 40 ft. of strong half inch rope, and in the middle of it make a knotted loop (not a "slip" loop, or the animal will be strangled) big enough to go over the head and form a collar. Pass the ends of the rope between the horse's fore legs backwards, and pass one rope end round outside the near hind leg and the other round outside the off hind leg, and bring both ends back between the hind legs, passing them under the rope, outside the shoulders, and through the loop on the neck, as shown in the illustration below.



Let two men stand before the horse's head, and take firm hold of one end of the rope, and two behind the horse, firmly holding the other end; and let a fifth man stand at the horse's shoulder, ready to push when the other men pull.

When all are ready, let the four men holding the rope ends pull hard, and the man at the shoulder push hard, and the horse will fall over on his side on the straw. As he falls the ropes must be kept quite tight, and the man at his shoulder must run to his head, stretch it back in a line with his neck, and sit on it. The other men must now "come up hand over hand" on the ropes, keeping them tight meanwhile; and must fasten the horse's fetlocks with the ropes, tying the fore and hind fetlocks securely together. On no account must the horse be allowed to lift it