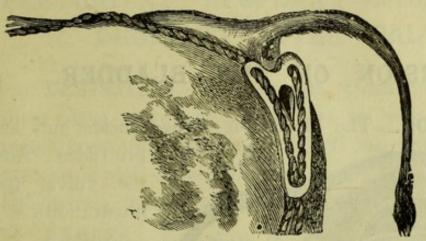

in removing the after birth, relaxation of the uterine ligaments, &c.

TREATMENT.—The animal should be kept standing and with the hind quarters raised. Give at once a dose of "Hewthorn's Sedative Extract" in a pint of warm gruel, repeating in three or four hours. Clean the bag by washing with warm water; and, if it is much swollen, scarify it carefully with a sharp knife in a number of places to relieve the congested blood vessels. When this has been sufficiently accomplished, douche the organ with cold water, and proceed to return the womb to its place as follows:-

Place a damp clean cloth under the organ, and get



Leather or Wooden Truss.

two assistants to hold it up level with the vulva. Oil all the parts well with "Hewthorn's Healing Oils."

#### INVERSION OF THE WOMB-continued.



Leather or Wooden Truss applied.



Rope Truss.



Rope Truss applied.

mixed with Olive Oil - one part healing Oils to six of Olive -and, by gentle pushing, between the efforts of straining and firm manipulation, endeavour to gradually return the womb by degrees into its place. When it is returned a truss should be placed over the vagina, and kept in position as shewn in the diagrams.

Should the pains continue, repeat the "Hewthorn's Sedative Ex-

tract" twice daily. Keep the cow very quiet, and with the hind quarters higher than the fore; and feed on light, easily digested food, such as mashes, gruel, &c.

#### INVERSION OF THE BLADDER.

DEFINITION .- The bladder is turned inside out, and



Inversion of the Bladder.

protrudes from the vulva, (see illustration).

#### CAUSES.—

Viole