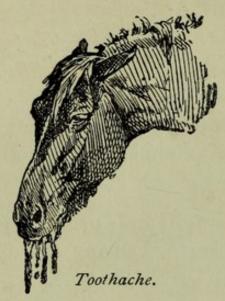

all dry food.

Treatment.—Scarify the bars with a sharp lancet, or puncture them with a sharp horse nail, and apply a little salt to induce bleeding. Give a "Hewthorn's Fever Drink," and one of "Hewthorn's Alterative Balls" daily, and feed the animal on mashes, giving one dose each day of "Hewthorn's Conditioning Powder." The gums may be bathed with an astringent lotion such as ½ oz. Chlorate of Potash and ½ oz. Alum to half a pint water. This treatment generally meets with early success.

# 2nd. DECAYED TEETH-TOOTHACHE.

**Definition.**—Decay of the teeth—mostly the molars, or back teeth. Either the crown, neck, or fang of the tooth may be affected.

**Symptoms.**—I. Quidding—that is returning the food into the manger half chewed owing to pain in masticating.

#### TOOTHACHE-continued.



- 2. Slobbering and dribbling from the mouth.
- 3. Redness, swelling and pain of the gums.
- 4. Black patches on the gums.
- 5. Pain if the tooth is tapped.
- 6. Offensive and fœtid breath.

**Treatment.**—Prompt removal of the tooth is best, although stuffing the teeth with gutta-percha has been tried successfully in young and valuable animals. Give a dose of "Hewthorn's Antifebrile Stimulant" every morning, and a "Hewthorn's Alterative Ball" twice a week. If the tooth is removed the opposing tooth must be watched carefully, as it generally begins to grow into the space so left. Rasping or chipping the tooth periodically is therefore necessary. A mouth wash may be used as prescribed for "Lampas" if the gums are inflamed.

## 3rd. TOOTH COUGH.

**Definition and Causes.**—This complaint i