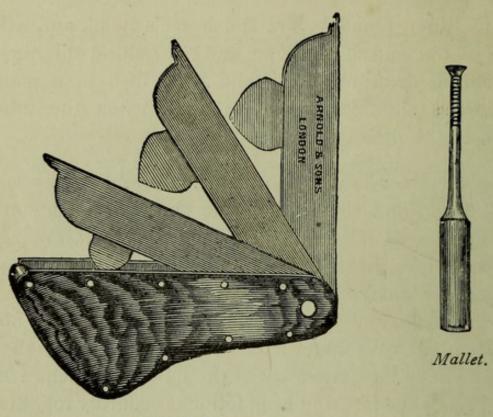

ack in a line with his neck, and sit on it. The other men must now "come up hand over hand" on the ropes, keeping them tight meanwhile; and must fasten the horse's fetlocks with the ropes, tying the fore and hind fetlocks securely together. On no account must the horse be allowed to lift its head until the operation is finished and the ropes are finally taken off, as if he gets his head up, he will struggle, and very probably injure himself.

A "Twitch" can also be used if the horse is very troublesome.

Anæsthetics may be given, but the animal must first be cast; and the anæsthetic then placed on a sponge, and applied to the nose until the animal is thoroughly under its influence, the sponge may then be removed, and re-applied only on the animal shewing signs of returning consciousness.



3 Bladed Fleam.

#### BLEEDING.

In latter day surgery this has almost died out: sedative and other remedies being used instead. Bleeding, however, is sometimes beneficial. The most usual place to bleed is the jugular vein, which runs up the side of the neck, and which on pressure at the base of the neck soon swells visibly. The fleam should be used. Press a little below the place you select for incision, then apply the fleam to the distended bloodvessel, and smartly tap with a small wooden mallet, and remove as much blood as is desirable (which can best be judged by the quieting of the pulse) and then fix up the bloodvessel with the twisted suture (see illustration).



Seton Needle and Tape.

Setons are used to drain an abscess, or to cause counter-irritation, &c. To insert one, take a