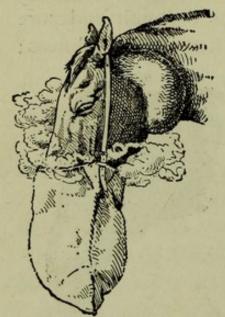

oat, and swallows with difficulty. There is feverishness;



discharge from the nose; quickened pulse, and hurried breathing. A hot tender swelling under the jaws soon appears. These symptoms are generally preceded by the animal being unthrifty, and off his food, and losing flesh.

Treatment.--When the attack is mild in character, place the animal in a well ventilated loose box, give a



Poultice and Eight-tailed Bandage for Strangles.

"Hewthorn's Alterative Ball" daily, and give "Hewthorn's Cough Linctus" several times a day. Apply a poultice to the throat, or foment the glands with hot water two or three times daily for half an hour, and rub the glands

and throat with "Hewthorn's Matchless Embrocation"

#### STRANGLES-continued.

for ten or fifteen minutes. Keep the bowels open with



Steaming the Head.

"Hewthorn's Laxative Oil," if necessary; and give a half dose morning and night of "Hewthorn's Antifebrile Stimulant." The head ought to be steamed three times daily with scalded bran and hay, for half an hour each time (see plate). The diet should consist of bran or linseed mashes, chopped carrots, green food, turnips, &c. If the swelling does not come to a head,

"Hewthorn's Liquid Blister" should be applied with con-

when the swelling is ripe, it may be lanced, and the wound kept open for three or four days, with a plug of clean tow saturated in "Hewthorn's Healing Oils;" changing the tow twice daily,



Opening the Abscess in Strangles.

to allow the matter to escape. If, through the swelling being very great, there is danger of strangling, the wind-pipe must be