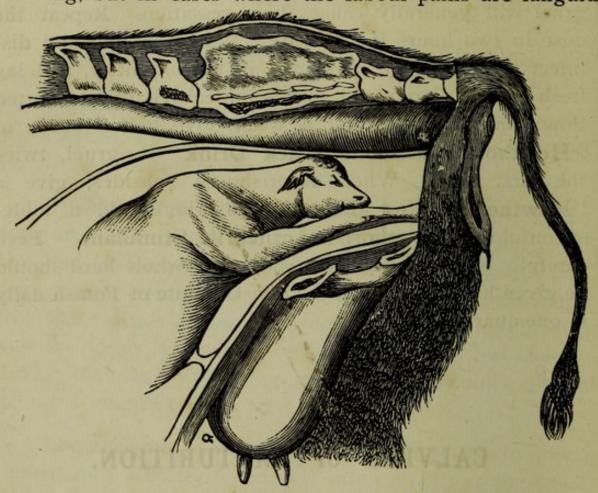

ne quart of water.

### CALVING or PARTURITION.

As stated in the Horse Section, we do not intend to go into the subject of parturition minutely; veterinary aid being advisable in cases where special difficulty arises The following remarks, however, will be of assistance to breeders under ordinary circumstances, especially in the case of highly bred animals.

Avoid giving assistance until it is really necessary. Frequently nature will overcome obstacles to the exit of the calf, which we might only aggravate by interference. As a rule, so long as the bag of waters has not burst, do not act; that is, if the vagina is clear and the womb healthy.

# MEDICAL TREATMENT DURING CALVING.

Cows in good health seldom require assistance during calving, but in cases where the labour-pains are languid



Natural Presentation of the Calf.

and the animal has been in labour for a lengthened time, and on examination, the position of the fœtus is natural, and the mouth of the womb dilated, a dose of one to two ounces of powdered ergot should be given in gruel.

Medicine is also needed where there is considerable straining after-birth. A few doses of "Hewthorn's Sedative Extract" once every four hours will generally stop this. When cows are in low condition prior to calving, they sometimes lose power in their hind limbs, and are unable to stand. In such a case, give laxative but nutritious food, and a "Hewthorn's Cordial Drench"

#### MEDICAL TREATMENT DURING CALVING-continued.

in gruel daily. See the animal is well bedded, and is turned over several times a day. Recovery of the use of the l