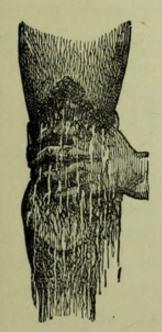

ystem.

#### EXTERNAL METHODS.

Lotions are fluids used for various purposes, as bathing bruises, sprains, &c.

Anodyne or Cooling Lotions relieve heat and pain.

#### METHODS OF ADMINISTERING MEDICINES—continued.

Astringent Lotions are useful where the skin or injured surface is moist.

**Detergent Lotions** are used to cure unhealthy sores, discharges, &c.

Healing Lotions are used to heal open wounds or raw surfaces.

Embrocations and Liniments are used to cure bruises, sprains, and injuries when the skin is unbroken.

**Poultices** are soft applications made of moistened or scalded meal, crushed seed, bran, &c., either hot or cold, and are used to relax the parts and allay the pain.

Fomentations.—Are simple bathing of the part with hot or cold water (see illustration); or bandaging



the part to be treated in flannels, bandages, or other cloths, and keeping them constantly wet with the liquid to be employed. This may be hot or cold water; cooling lotions, or an antiseptic remedy. The bandage should be covered with a piece of oilskin to retain the moisture. After fomenting well, by the first method, the part ought to be rubbed dry, and the animal carefully clothed to prevent chill. Where wounds are being dressed "Hewthorn's Sanitary Bandages" must be

used, as they are much better than ordinary rags or cloths, as being completely sanitary and disinfecting they effect a cure in at least half the usual time. This is a most important consideration to horse owners.

#### METHODS OF ADMINISTERING MEDICINES-continued.

Ointments.—Contain the necessary drugs, in combination