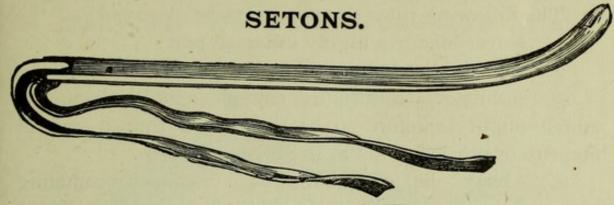

influence, the sponge may then be removed, and re-applied only on the animal shewing signs of returning consciousness.



3 Bladed Fleam.

#### BLEEDING.

In latter day surgery this has almost died out: sedative and other remedies being used instead. Bleeding, however, is sometimes beneficial. The most usual place to bleed is the jugular vein, which runs up the side of the neck, and which on pressure at the base of the neck soon swells visibly. The fleam should be used. Press a little below the place you select for incision, then apply the fleam to the distended bloodvessel, and smartly tap with a small wooden mallet, and remove as much blood as is desirable (which can best be judged by the quieting of the pulse) and then fix up the bloodvessel with the twisted suture (see illustration).



Seton Needle and Tape.

Setons are used to drain an abscess, or to cause counter-irritation, &c. To insert one, take a seton-needle and tape (see illustration), and pass the needle under the skin, pulling the tape through. Tie a piece of wood to each end of the seton tape to prevent it working out (see illustration). The tape is often smeared with Blister Ointment. A seton, however, is a slow agent compared with blistering.

#### BLISTERING.

Blistering is frequently adopted in cases of inflammation, but blisters should only be applied when the *acutely* inflammatory stage has *passed*; to cause absorption, to stimulate the part; to



Seton inserted.

hasten the ripening of an abscess, or to reduce an enlarged gland, or bony enlargements. Their use is occasionally attended with injuriou