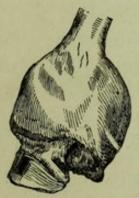

to prevent further attacks.

# INFLAMMATION OF THE ABSORBENT VESSELS—SWOLLEN LEG—WEED—SHOT OF GREASE—LYMPHANGITIS.

**Definition.**—Inflammation of the absorbent vessels or lymphatics of (generally) the hind legs, causing thickening of the cellular tissue and permanent swelling of the limb.

Causes.—High feeding and insufficient exercise, too much green food, &c. Coarse underbred horses are most subject to it.

**Symptoms.**—The animal is attacked suddenly, and often after a day's rest (hence, this is often called "Monday morning disease"). The limb swells considerably; there is great pain; the animal shivers; the pulse

#### SWOLLEN LEG-continued.

and respirations are very much quickened; the animal



Horse with Swollen Leg.

shows a painful expression on the face, and looks at the





Elephantiasis.

Treatment.—Clothe the animal comfortably, and give one of "Hewthorn's Purgative Balls." Follow this by giving a "Hewthorn's Fever Drink;"

repeating in two or three hours, if still feverish. Foment the limb with water as hot as the animal can bear, for two or three hours, and bandage loosely with hay wisps. Give one of "Hewthorn's Swollen Leg Balls" every night till cured. Keep the bowels active by giving "Hewthorn's Laxative Oil" occasionally; and give to drink twice daily a gallon of water with one ounce of saltpetre in it. If abscesses form, lance them; and dress the place

#### SWOLLEN LEG-continued.

with "Hewthorn's Healing Oils." If an animal is once attacked with this disease, it invariably recurs, and "thick leg" is the result. This can be alleviated by bathing t