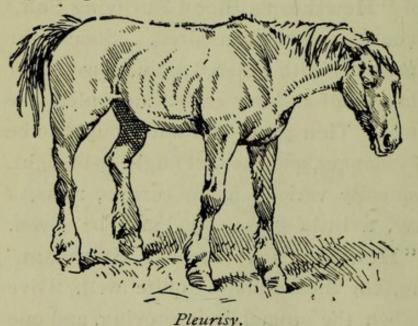

3 or 4 days of "Hewthorn's Cordial Drink," in old ale.

(See also "Cautions" at head of this section).

# PLEURISY.

**Definition.**—Inflammation of the pleura, (the membrane covering the lungs) with exudation of fluid into the chest resulting in pressure on the lungs. One or both lungs may be affected.

Causes.—Exposure to cold is a frequent cause; especially after clipping the animal's coat. It is also often seen after a severe attack of pneumonia.

**Symptoms.**—At first there is generally a chill, staring coat, cold, clammy skin and signs of pain in breathing. Later on the animal appears stiff, and if pressed on the side affected he flinches. Respiration is generally abdominal. The pulse is hard and quick, and there is a short dry cough. If inflammation is excessive the animal moves



"stiff and stilty."
Percussion dull, and on listening at the chest in the early stage, a dry, creaking sound is heard, caused by the inflamed membranes brushing against each other. In the

second stage (hydro-thorax), which as a rule occurs from the second to the fifth day, the space between the membranes has become filled with fluid, and the sounds then disappear. The breathing is now more laboured; the nostrils are dilated, the pulse small and irregular, and the brisket becomes swollen, shewing that a dropiscal condition has arisen. This is called "hydro-thorax" or "water on the chest." If limited in quantity recovery may yet take place.

#### PLEURISY - continued.

Treatment.—Clothe the animal well. In the first stage, give full doses of "Hewthorn's Sedative Extract" every two hours,