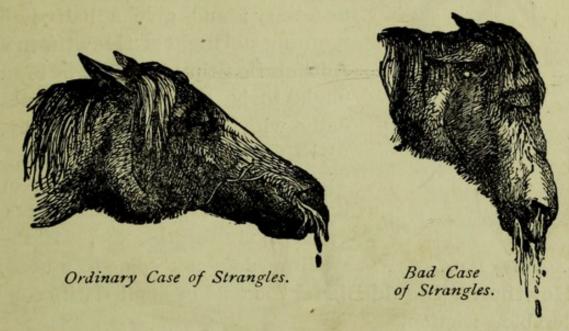

Recovery is always very slow, so that a course of "Hewthorn's Tonic Powders" ought to be given, and a "Hewthorn's Cordial Drink" two or three times a week. Give good nourishing food in small quantities at a time, varying it if the animal is disinclined to feed.

## STRANGLES-COLT DISTEMPER.

**Definition.**—A disease generally affecting young horses, in which there is fever, accompanied by swelling of the glands between the jaws, which generally ripen and burst.

Causes.—These are unknown, but it may affect animals from one year to six years old. In older animals it is called "bastard strangles."

#### STRANGLES-continued.

**Symptoms.**—The animal has at first what appears to be a common cold. He is dull, has a cough and sore throat, and swallows with difficulty. There is feverishness;



discharge from the nose; quickened pulse, and hurried breathing. A hot tender swelling under the jaws soon appears. These symptoms are generally preceded by the animal being unthrifty, and off his food, and losing flesh.

Treatment.--When the attack is mild in character, place the animal in a well ventilated loose box, give a



Poultice and Eight-tailed Bandage for Strangles.

"Hewthorn's Alterative Ball" daily, and give "Hewthorn's Cough Linctus" several times a day. Apply a poultice to the throat, or foment the glands with hot water two or three times daily for half an hour, and rub the glands

and throat with "Hewthorn's Matchless Embrocation"

#### STRANGLES-continued.

for ten or fifteen minutes. Keep the bowels open with



Steaming the Head.

"Hewthorn's Laxative Oil," if necessa