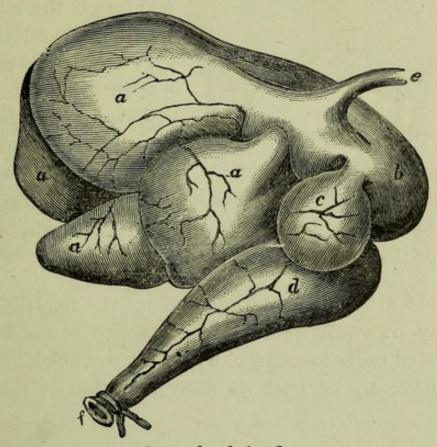

ld the blister cause excessive nervous debility, wash the part with warm water, and apply equal parts of sweet oil and lime water over the part and give the animal three or four doses of "Hewthorn's Sedative Extract" during the next twelve hours.

#### PROBANG-USE OF.



Probang.

Sometimes the organs of swallowing are paralysed in



Gag for Probang.

animals, or foreign substances may block the gullet. To remove the obstacle a hollow probang is used. (This can also be used to give fluid medicines.) The probang is guided through the

mouth by the use of a gag. For fuller details see also article on "Choking," in the Tenth Section of this book.

#### TROCAR AND CANULA-USE OF.

The first stomach of ruminants is very large and lies flat on the left side of the belly. Sometimes it has to be



Stomach of the Ox.

- ... First Stomach. d. Abomasum ... Fourth Stomach.
- b. Reticulum ... Second ,, e. Gullet.
- c. Omasum ... Third ,,
- f. Entrance to the Intestines.

punctured to allow gases to escape; to enable its contents to be removed, or occasionally to enable medicinal agents to be introduced. This opening is done by means of a trocar and canula. A spot is chosen between the last



Trocar and Canula,

rib and the lower part of the haunch bone, and eight

or nine inches below the back bone of the ox (see



illustration). A small incision is made through the skin with a lancet and then the trocar is pushed with sufficient force to pierce the abdominal wall and enter the rumen. The trocar is then withdrawn, the

White spot where Trocar must be inserted.

canula being left in t