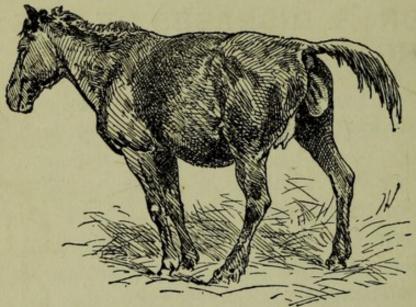

tions," "Mashes," &c., &c., as the Hints given therein must be largely acted upon in treating the cases coming under the following headings.

## PARTURITION.

In the lower animals this is generally accompanied by very little pain and with few complications. Malpresentations, however, do sometimes occur. We do not, in the scope of this work, intend to go into these

#### PARTURITION—continued.

minutely; the aid of the Veterinary Surgeon being called for in difficult cases.

Treatment.—Prior to foaling, it is important to work the animal carefully, only for short distances, and with only light loads; ten days before foaling, give every other day, in a bran mash, a dose of "Hewthorn's Blood Purifying Salt." If the bowels are inclined to be costive, give a dose of "Hewthorn's Laxative Oil."



Approaching Delivery—Standing.
easy delivery sometimes made difficult.

Place the mare in a comfortable box; and unless something unforseen happens, do not interfere: delivery being frequently delayed if the mare be disturbed, and what would be otherwise an Should the mare



Approaching Delivery-Lying down.

show signs of pain during foaling, and breathe with difficulty, a half dose of "Hewthorn's Sedative Extract," with the

#### PARTURITION—continued.

same quantity of "Hewthorn's Antifebrile Stimulant," may be given in warm water, repeating in 3 or 4 hours.



Most favourable Form of Presentation.

After delivery, leave the mother to clean and nurse her foal; give shortly (say an hour or so) after the birth,



Backward Presentation.

or warm milk, and a couple of hours later on some