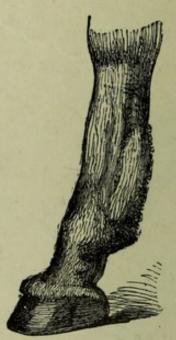

A hard swelling under the point of the hock, or it may be an elastic long swelling easily







Slightly Curbed Hock.



A Lurb.

seen. More especially prevalent in what are termed "Cow-hocked" horses.

"Hewthorn's Cooling Lotion." Give "Hewthorn's Purgative Ball" if the animal is feverish and the lameness is great. When all heat disappears, treat as described on page 103, for "Splints." A high heeled shoe should be put on, and "Hewthorn's Conditioning Powder" should be given for a week or two in bran mash nightly.

# WINDGALLS.

**Definition.**—Dropsy of the bursæ of the small bones at the back of the fetlock.

#### WINDGALLS-continued.

**Symptoms.**—Swellings at the back and sides of the fetlock and at the side of the flexor tendons, which become puffy after hard work.



Wind Galls.



Puffy appearance of a wind galled leg after extra work.

Treatment.—Bathe the parts three or four times a day with cold water, and bind on a bandage saturated with "Hewthorn's Matchless Embrocation," every night for four nights. If not entirely removed in ten days repeat this treatment. Give "Hewthorn's Blood Purifying Salt" every night for a week, and every other night for a week afterwards.

# BROKEN KNEES.

Injuries to the knees sometimes have a serious termination, and great care ought to be taken when treating them.

# BROKEN KNEES-continued.

# Treatment should be as follows :-

- I. When the skin is not broken, but the knee is bruised.—Foment the injured part well, and then sponge it well with "Hewthorn's Cooling Lotion" and when the first tenderness is gone, rub with "Hewthorn's