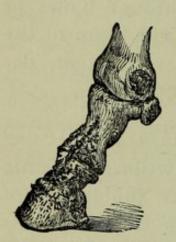

consist of bony deposits below and above the coronet.

Causes — Overstrains owing to

Causes. — Overstrains, owing to heavy work, or rheumatism. They are most usually seen in heavy horses.

**Symptoms.**—Lameness and swelling may or may not be present, according to the extent of the deposit. The animal goes badly, however, on hard roads. Pressure on the sides of the pastern causes the animal to flinch with pain; and badly fitting shoes will increase the lameness.



and, later, when inflammation is reduced, "Hewthorn's Liquid Blister" should be carefully applied round the coronet twice or three times in the course of two or three weeks. This treatment usually meets with success. Turn the animal on to soft ground, and give "Hewthorn's Blood Purifying Salt" for a week or two, as directed.



Bony Deposits resulting from Ring Bone.

## SIDE BONES.

**Definition.**—A gradual hardening (owing to slow ossification) of the lateral cartilages.

Causes.—This disease is generally seen in draught horses, owing to the great weight their feet have to bear.

#### SIDE BONES-continued.

Bad shoeing; putting too high heels on the shoes; and often hereditary tendency also are further and aggravating causes.

Symptoms.—Lameness is not always noticeable,



A Test for Side Bones.

but the animal moves stiffly; the heels are contracted and weak; and the feet may be flat or convex. Pressure on the cartilages (see plate) shows them unyielding and hard. In actual lameness due to side bones, the toe of the foot is brought to the ground first, and the animal shows a sort of

"grogginess" similar t