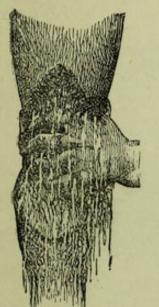

S OF THE SHOULDER AND LEG—
  RHEUMATIC JOINT—SPRAIN OF THE FLEXOR MUSCLES
  —SHOULDER SLIP—SPRAIN OF THE BACK SINEWS
  OR FLEXOR TENDONS.
- (9) CURB—SPRAIN OF THE CALCANEO-CUBOID LIGAMENTS.
- (10) WIND-GALLS.
- (11) BROKEN KNEES-WOUNDS OF THE KNEES.
- (12) Injuries of the Foot and Lower Leg— Interfering—Over-reach—Tread, or Calking— Speedy Cut—Brushing.

## THE GENERAL TREATMENT OF WOUNDS.

In treating any kind of wound the four most important points are:—

- 1. To arrest the bleeding.
- 2. To thoroughly wash and clean the wound.

- 3. To bring the wounded parts as nearly as possible together, by stitching, suture, or other means.
- 4. To keep the animal perfectly quiet, and so guard against inflammation; and, if inflammation be present, to use prompt and efficacious means to allay it.





wound (see plate), using water mixed with I oz. of Carbolic Acid to the gallon; any hair, dirt, or grit must be carefully removed by the fingers or by forceps.

2. To arrest Bleeding.—Soak a pad of lint or wool in "Hewthorn's Styptic Dressing," and bandage it on firmly over the wound, or insert it into the wound, if large, and keep it there till bleeding stops. After an hour or two moisten the lint or wool and carefully remove the pad. If bleeding begins again,

repeat the above treatment.

If the flow of blood is regular and dark in colour, the urgent necessity for *immediately* stopping it is not so great; but if the blood is bright red, and *spurts* from the wound, it shows that an *artery* is cut; and this must be at once discovered, and the open ends seized with the forceps and tied