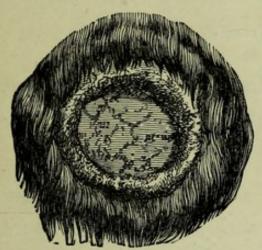

mals in a plethoric condition; or when an animal has been brought from grass and put on hard food.

Treatment.—Give at once one of "Hewthorn's Purgative Balls," and relieve the itching by bathing the skin two or three times daily with "Hewthorn's Cooling Lotion." Give mashes in which place one dose daily of "Hewthorn's Blood Purifying Salt;" and continue these for two or three weeks.

# RINGWORM.

**Definition.**—There are two forms of Ringworm—the simple non-contagious form, called "herpes;" and the parasitic contagious form, called "tinea." The latter is due to the presence of a vegetable parasite.

Causes.—Non-contagious Ringworm (herpes) generally arises from indigestion, or from the horses being shut

#### RINGWORM—continued.

up in close, ill ventilated stables; huddled together on



Ringworm

board ship, &c. The other form (tinea), which is very contagious, appears on well cared for animals as well as poorly fed ones.

**Symptoms.**—"Herpes" appears as little blisters on the surface of the skin, the hair falls off and small patches are the result. In the other form (tinea), the parasite attacks the

hair follicles, leaving circular bald patches, with fine white bran like scales. If neglected, these patches gradually enlarge, and increase in number.

Treatment.-For "herpes," give the patient a "Hewthorn's Physic Ball," if a horse, or a "Hewthorn's Yellow Purging Drench," if a cow. Wash the parts with soap and water, dry carefully, and dress with "Hewthorn's Cooling Lotion;" and apply "Hewthorn's Skin Ointment" daily until cured. A "Hewthorn's Alterative Ball" ought t