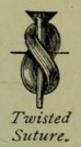

bright red, and *spurts* from the wound, it shows that an *artery* is cut; and this must be at once discovered, and the open ends seized with the forceps and tied up tightly with a silk thread.

3. To Stitch or otherwise bring the parts together.—The edges of the wound, if clean cut, should be carefully brought together and stitched, or held together by straps of sticking plaster (see plates). If a bone be broken, bring the edges carefully together so that they "fit," and apply splints to prevent them moving, even in the slightest degree.

# VARIOUS SUTURES, &c., FOR CLOSING WOUNDS.

Twisted Suture.—Strong pins are passed through the lips of the wound, and soft twine twisted round each pin in the form of the figure 8 to draw the edges of the wound into contact. Suitable for small wounds.





Suture Needle.

Interrupted Suture.—Separate stitches are put through the lips of the wound, and each stitch tied or otherwise fastened separately. Suitable for irregular shaped wounds.



Interrupted Suture.

#### Uninterrupted Suture.

A continuous line of stitches from one end of the wound to the other is made, and tied at the finish.



Uninterrupted Suture.

Quilled Suture. — Suitable for wounds where pressure, or weight of the flesh on the the lower side would make ordinary stitches tear. Two half-round pieces of wood the length



Quilled Suture.

of the wound are notched at distances corresponding to the width apart of the stitches. The wound is then stitched, each stitch being made separately, and ends left

long enough to tie. One piece of wood is then laid on each side of th