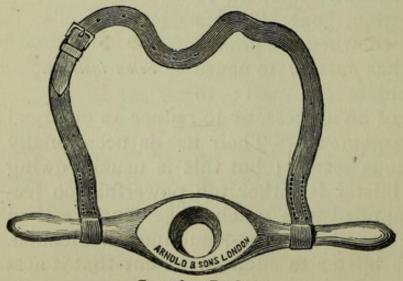

rgans, more especially the urinary organs, producing strangury of the neck of the bladder.

The following rules should always be observed:-

- 1. Never blister a highly inflamed part.
- 2. Do not blister more than two spots at one time.
- 3. A blister, while rising, causes great irritation, the animal ought therefore to be tied up so that it cannot bite, rub or otherwise get at the blistered place.
- 4. Always be on your guard against producing strangury.

Should the blister cause excessive nervous debility, wash the part with warm water, and apply equal parts of sweet oil and lime water over the part and give the animal three or four doses of "Hewthorn's Sedative Extract" during the next twelve hours.

#### PROBANG-USE OF.



Probang.

Sometimes the organs of swallowing are paralysed in



Gag for Probang.

animals, or foreign substances may block the gullet. To remove the obstacle a hollow probang is used. (This can also be used to give fluid medicines.) The probang is guided through the

mouth by the use of a gag. For fuller details see also article on "Choking," in the Tenth Section of this book.

#### TROCAR AND CANULA-USE OF.

The first stomach of ruminants is very large and lies flat on the left side of the belly. Sometimes it has to be



Stomach of the Ox.

- ... First Stomach. d. Abomasum ... Fourth Stomach.
- b. Reticulum ... Second ,, e. Gullet.
- c. Omasum ... Third ,,
- f. Entrance to the Intestines.

punctured to allow gases to escape; to enable its contents to be removed, or occasionally to enable medicinal agents to be introduced. This opening is done by me