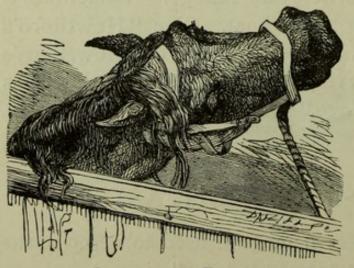

the withers; on the back and neck; and at the root of the mane and tail. They frequently suppurate, and eventually form ulcers which are slow to heal. When chafed by the harness they become hard and tough, and form what is termed a "sitfast."

Treatment.—In the simpler forms, first poultice or bathe the parts well, and then apply "Hewthorn's Healing Oils." Give a teaspoonful of sulphur mixed in the food every morning. When a "sitfast" is present, dissect it off with a sharp lancet, after which bathe and apply "Hewthorn's Healing Oils." If not inclined to heal in proper course, touch it with caustic.

# ECZEMA or TETTER.

**Definition.**— This eruptive skin disease usually shows first about the neck, shoulder, back, and thighs. It is non-contagious, and is not due to a parasite, differing



Symptoms of Eczema.

in these respects from "Mange," which it may otherwise be mistaken for.

Symptoms.—Incessant scratching; red and inflamed skin; showing small blisters or vesicles, which break and discharge a thin

# ECZEMA or TETTER-continued.

watery fluid. It is supposed to be constitutional, and frequently recurs each summer.

Treatment.—A complete change of diet ought to be given. Give a "Hewthorn's Purgative Ball," followed by daily doses of "Hewthorn's Blood Purifying Salts" in mashes. Dress the skin by soaking the scabs and crusts with sweet oil for two or three hours, then wash with soap and water, and dress with "Hewthorn's Cooling Lotion." If this does not cure in a week, apply "Hewthorn's Skin Ointment;" wash this off in two days with soap and water; and repeat if necessa