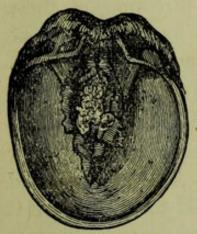

Foot dressed for Thrush.

Treatment.—Rest the animal, and remove the shoes. Keep in a clean stable, well littered. Clean the frog thoroughly, removing all ragged portions; and, after doing

#### THRUSH-continued.

so, saturate a quantity of tow in "Hewthorn's Anti-Parasitic Lotion," and fix the saturated pad in the cleft of the frog (see plate); and repeat this treatment daily until cured. Dress the frog freely night and morning also with "Hewthorn's Thrush Ointment."

#### CANKER.

**Definition.**—A diseased condition of the frog and sensitive sole of the foot, causing unhealthy, fungoid horny growths, and a fœtid "cheesy" discharge.

Causes.—Often obscure. Usually some injury to the foot causes it, such as a nail prick; sometimes standing for a long time in filth, &c., will lead to it.



A Cankered Foot.

**Symptoms.**—Abundant offensive discharge from the frog; fungoid growths appear, forming spongy cheeselike masses. Canker is most frequently seen in cart horses with thick legs and large feet.

**Treatment.**—Remove all the loose horn thoroughly, and cut away any fungoid growths also; and bind or fix on (as shown in plate in "Thrush")

a pad of tow soaked in a mixture of equal parts of "Hewthorn's Foot Rot Dressing" and "Hewthorn's Anti-Parasitic Lotion." The following day redress with the mixture; and continue to do so daily. Should the fungous growths and the bad smell still continue, apply the following wash: Chloride of Zinc, 40 grains, to 1 ounce of water. This should be syringed freely on the parts, and repeated every other day; continuing the former remedies mea