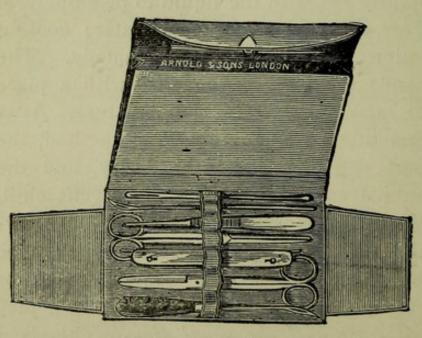

# METHODS OF ADMINISTERING MEDICINES-continued.

Ointments.—Contain the necessary drugs, in combination with lard, butter, petroleum, ointment or vaseline. They are useful in skin diseases, and are applied with more or less friction, as the case demands.

Plasters.—Are not much used in veterinary practice. They are used in the form of charges, and are applied by melting the plaster, and applying to the skin. Tow or lint must be placed over them and confined by a bandage. They are useful in slow inflammations, more especially of the joints, ligaments, tendons or feet. They may be used with beneficial effects in joint affections of cattle.

#### CHAPTER III.

#### MINOR SURGERY, &c.

Although not recommending the stock owner to use veterinary instruments too freely, yet all owners of stock



Pocket Surgical Case.

ought to be possessed of a few instruments for use in case of real emergency. A small pocket case of instruments (as illustrated) is the most useful and it ought to contain the following:

- I A BLUNT POINTED BISTOURY, slightly curved for opening wounds, cutting under the skin, or enlarging small cavities.
- 2 A THUMB LANCET. This is superior to the old-fashioned fleam, being safer, as with the lancet the exact depth and length of the cut can better be judged.
- 3 A PAIR OF FORCEPS, for dressing or removing foreign bodies from wounds, catching arteries for tying, &c.
- 4 A LONG BLUNT POINTED NEEDLE for probing wounds, inserting small setons, &c.
- 5 A SILVER PROBE, blunt at one end and sharp at the other, for exploring wounds.
- 6 A Frog KNIFE for removing loose ho