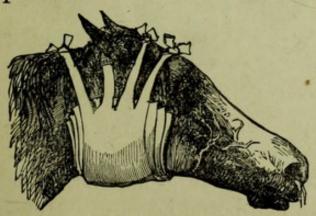

ffecting young horses, in which there is fever, accompanied by swelling of the glands between the jaws, which generally ripen and burst.

Causes.—These are unknown, but it may affect animals from one year to six years old. In older animals it is called "bastard strangles."

#### STRANGLES-continued.

**Symptoms.**—The animal has at first what appears to be a common cold. He is dull, has a cough and sore throat, and swallows with difficulty. There is feverishness;



discharge from the nose; quickened pulse, and hurried breathing. A hot tender swelling under the jaws soon appears. These symptoms are generally preceded by the animal being unthrifty, and off his food, and losing flesh.

Treatment.--When the attack is mild in character, place the animal in a well ventilated loose box, give a



Poultice and Eight-tailed Bandage for Strangles.

"Hewthorn's Alterative Ball" daily, and give "Hewthorn's Cough Linctus" several times a day. Apply a poultice to the throat, or foment the glands with hot water two or three times daily for half an hour, and rub the glands

and throat with "Hewthorn's Matchless Embrocation"

#### STRANGLES-continued.

for ten or fifteen minutes. Keep the bowels open with



Steaming the Head.

"Hewthorn's Laxative Oil," if necessary; and give a half dose morning and night of "Hewthorn's Antifebrile Stimulant." The head ought to be steamed three times daily with scalded bran and hay, for half an hour each time (see plate). The diet should consist of bran or linseed mashes, chopped carrots, green food, turnips, &c. If the swelling does not come to a head,