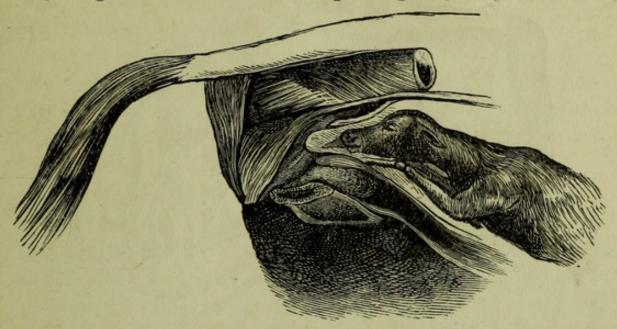

stances, and with only light loads; ten days before foaling, give every other day, in a bran mash, a dose of "Hewthorn's Blood Purifying Salt." If the bowels are inclined to be costive, give a dose of "Hewthorn's Laxative Oil."



Approaching Delivery—Standing.
easy delivery sometimes made difficult.

Place the mare in a comfortable box; and unless something unforseen happens, do not interfere: delivery being frequently delayed if the mare be disturbed, and what would be otherwise an Should the mare



Approaching Delivery-Lying down.

show signs of pain during foaling, and breathe with difficulty, a half dose of "Hewthorn's Sedative Extract," with the

#### PARTURITION—continued.

same quantity of "Hewthorn's Antifebrile Stimulant," may be given in warm water, repeating in 3 or 4 hours.



Most favourable Form of Presentation.

After delivery, leave the mother to clean and nurse her foal; give shortly (say an hour or so) after the birth,



Backward Presentation.

or warm milk, and a couple of hours later on some scalded oats. Should the cleansing be delayed, or the animal appear fatigued, give one-third of a "Hew-thorn's Cordial Drink" and a table-

spoonful of "Hewthorn's Antifebrile Stimulant" in warm ale or gruel 3 times a day. If straining after delivery is persistent, give a few doses of "Hewthorn's Sedative Extract" at intervals of two hours.

Disinfect the womb by injecting two tablespoonfuls of

#### PARTURITION—continued.

"Hewthorn's Lambing and Calving Oils" in an equal



quantity of olive oil, and repeat daily for 2 or 3 days. Keep quiet, warm, and comfortabl