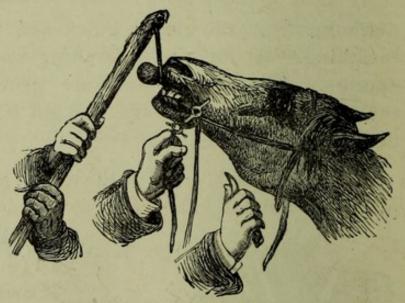

an hour, and rub the glands

and throat with "Hewthorn's Matchless Embrocation"

#### STRANGLES-continued.

for ten or fifteen minutes. Keep the bowels open with



Steaming the Head.

"Hewthorn's Laxative Oil," if necessary; and give a half dose morning and night of "Hewthorn's Antifebrile Stimulant." The head ought to be steamed three times daily with scalded bran and hay, for half an hour each time (see plate). The diet should consist of bran or linseed mashes, chopped carrots, green food, turnips, &c. If the swelling does not come to a head,

"Hewthorn's Liquid Blister" should be applied with con-

when the swelling is ripe, it may be lanced, and the wound kept open for three or four days, with a plug of clean tow saturated in "Hewthorn's Healing Oils;" changing the tow twice daily,



Opening the Abscess in Strangles.

to allow the matter to escape. If, through the swelling being very great, there is danger of strangling, the wind-pipe must be opened by a veterinary surgeon. When the animal is getting better, give half-bottle doses of "Hewthorn's Cordial Drink" in oatmeal gruel nightly for a week; a "Hewthorn's Tonic Ball" in the morning, and

#### STRANGLES—continued.

"Hewthorn's Conditioning Powder," as directed, for three or four weeks, until the cure is complete and health quite restored.

## BASTARD STRANGLES. (See also Strangles.)

**Definition.**—A greatly aggravated condition of ordinary Strangles, assuming a low typhoid type. There is great exhaustion, and abscesses form, not only in the throat, but also in different parts of the body; which may or may not b