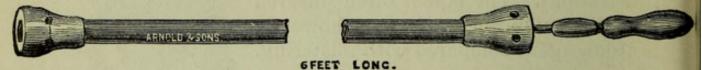

such an extent that it acts injuriously on some of the internal organs, more especially the urinary organs, producing strangury of the neck of the bladder.

The following rules should always be observed:-

- 1. Never blister a highly inflamed part.
- 2. Do not blister more than two spots at one time.
- 3. A blister, while rising, causes great irritation, the animal ought therefore to be tied up so that it cannot bite, rub or otherwise get at the blistered place.
- 4. Always be on your guard against producing strangury.

Should the blister cause excessive nervous debility, wash the part with warm water, and apply equal parts of sweet oil and lime water over the part and give the animal three or four doses of "Hewthorn's Sedative Extract" during the next twelve hours.

#### PROBANG-USE OF.



Probang.

Sometimes the organs of swallowing are paralysed in



Gag for Probang.

animals, or foreign substances may block the gullet. To remove the obstacle a hollow probang is used. (This can also be used to give fluid medicines.) The probang is guided through the

mouth by the use of a gag. For fuller details see also article on "Choking," in the Tenth Section of this book.

#### TROCAR AND CANULA-USE OF.

The first stomach of ruminants is very large and lies flat on the left side of the belly. Sometimes it has to be



Stomach of the Ox.

- ... First Stomach. d. Abomasum ... Fourth Stomach.
- b. Reticulum ... Second ,, e. Gullet.
- c. Omasum ... Third ,,
- f. Entrance to the Intestines.

punctured to allow gases to escape; to enable its contents to be removed, or occasionally to ena