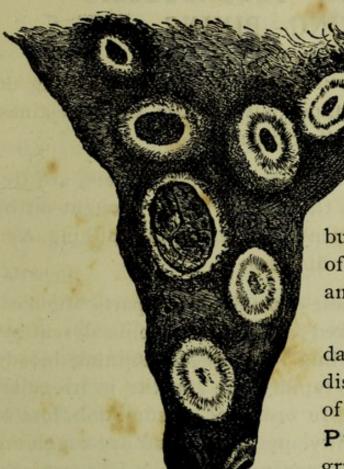

his treatment adopted at once when a cow flinches at milking will prevent sores forming). Give a "Hewthorn's Cleansing Drench," and feed sparingly, but on nutritious, easily digested food. If the sore closes the teat, the milk must be drawn off with a teat syphon. Always wash the hands thoroughly after touching sore teats, or other cows will soon be infected.

### COW POX-VARIOLA VACCINA.

**Definition.**—A contagious fever, showing by eruption; first pimples, then small watery blisters (vesicles), next pustules, and finally scabs. It is the equivalent of human small pox.

Causes.—Inoculation is the only cause positively known, although it is said to appear "spontaneously." It is not generally fatal or even dangerous.

#### COW POX-continued.

Symptoms.—Fever for a few days, when pimples



Cow Pox.

make their appearance on the teats, udder and belly; the milk lessens and the appetite fails a little. Groups of vesicles form,

burst, and dry up—crops of them following one another for several weeks.

Treatment.—Give daily, during the febrile disturbance, half a packet of "Hewthorn's Yellow Purging Drench" in gruel, followed, in three hours, by a "Hewthorn's Fever Drink." Bathe the

affected parts daily, and carefully dry them, after which anoint them with "Hewthorn's Black Healing Oils." Feed lightly on easily digested food. If the point of the teat is sore, draw off the milk with a teat syphon. The milker must be careful to always disinfect his hands before milking another animal. Disinfect the stables and sheds with "Hewthorn's Disinfectants." When convalescent, give "Hewt