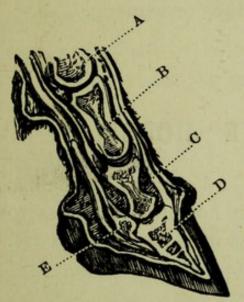

LAMENESS—
  CLASSIFICATION OF THE SYMPTOMS OF LAMENESS
  AND THEIR SIGNIFICANCE.
- (3) FEVER, OR INFLAMMATION IN THE FEET—LAMINITIS
  —FOUNDER.
- (4) MUD FEVER-CRACKED HEELS-ERYTHEMA OF THE HEELS.
- (5) THRUSH.
- (6) CANKER.
- (7) QUITTOR-FISTULA OF THE CORONET.
- (8) SANDCRACK.
- (9) FALSE QUARTER.
- (10) PUNCTURED WOUNDS OF THE FEET PRICKS GATHERED NAILS.
- (II) SEEDY TOE.
- (12) PUMICE FOOT.
- (13) SHELLY OR BRITTLE FEET.
- (14) NAVICULAR DISEASE—GROGGINESS— CONTRACTION OF THE FOOT.

In order to render the above subjects clearer, we shall give first a brief description of the

# STRUCTURE OF THE FOOT OF THE HORSE.

On studying a longitudinal section of the foot of the horse from toe to heal (as shown in the illustration) it will be seen to be made up of five distinct bones. Beginning



I. The natural relative position of the five bones of a horse's foot when in a healthy state.

from the top, there is the terminal end of the cannon bone (A); next in order, the coronary bone, (B); next comes the os-suffraginis, (C); then the coffin bone, (D), (os pedis); and finally, situated midway behind the lower half of the os-suffraginis and the upper half of the coffin bone, is the navicular bone, (E); a small bone which frequently becomes diseased, through injury or inflammation of surrounding tissues, and thus leads to what is termed "grogginess." These bones

and their surrounding textures (see plates below) are enclosed in the horny box of the outer hoof, which protects them.



Sensitive Lamina and Coronet.



Sensitive Sole, Frog and Bars.

THE HOOF DIVESTED OF ITS HORNY COV