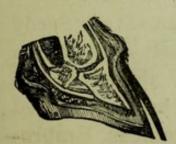

d until the cause is ascertained by the animal evincing pain when the hurt spot is pressed on. When this spot is B-Bruise of the Sole. found, pare it down carefully, sufficiently close to allow any pus that may have formed to escape. Then place the foot in a warm poultice of linseed or bran, and dress daily with a pad of tow soaked with "Hewthorn's Hoof Ointment." If the wound is unhealthy, syringe it twice a day with a Carbolic Acid solution of one dram to an ounce of water. If the animal suffers much pain, a dose of "Hewthorn's Sedative Extract" is to be given morning and evening. When healing is well established, "Hewthorn's Hoof Dressing" will quickly cause growth of

## SEEDY TOE.

Causes and Symptoms.—This is the result of acute Laminitis (or Founder), and consists in the secretion



sound new horn.

Section, showing split hoof in Seedy

of unhealthy horny matter at the point of the toe, and the parting of the outer from the inner horn at the point of the hoof. The horn has a mealy consistency and is easily broken down; and its condition is liable to cause lameness through dirt and grease entering the interstices that it produces in the hoof wall.

#### SEEDY TOE-continued.



Hoof, after Seedy Toe has been cut away.

Treatment.—Cut away all loose horn, but do not pare the sole or frog. Fit a bar shoe to relieve pressure, and bind over the part a pad of tow saturated with "Hewthorn's Hoof Dressing." The coronet should also be rubbed with "Hewthorn's Matchless Embrocation" several times a week. "Hew-

thorn's Liquid Blister" may also be applied to the coronet once in