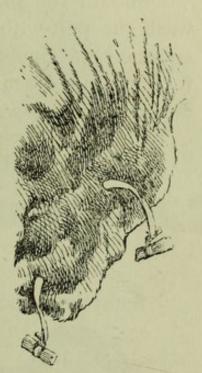

blood as is desirable (which can best be judged by the quieting of the pulse) and then fix up the bloodvessel with the twisted suture (see illustration).



Seton Needle and Tape.

Setons are used to drain an abscess, or to cause counter-irritation, &c. To insert one, take a seton-needle and tape (see illustration), and pass the needle under the skin, pulling the tape through. Tie a piece of wood to each end of the seton tape to prevent it working out (see illustration). The tape is often smeared with Blister Ointment. A seton, however, is a slow agent compared with blistering.

#### BLISTERING.

Blistering is frequently adopted in cases of inflammation, but blisters should only be applied when the *acutely* inflammatory stage has *passed*; to cause absorption, to stimulate the part; to



Seton inserted.

hasten the ripening of an abscess, or to reduce an enlarged gland, or bony enlargements. Their use is occasionally attended with injurious results; but this is usually owing to the fact that the blister is either too powerful, too frequently applied, or applied to a much larger surface than is necessary. The result is then sometimes a blemish, or absorption of the blister to such an extent that it acts injuriously on some of the internal organs, more especially the urinary organs, producing strangury of the neck of the bladder.

The following rules should always be observed:-

- 1. Never blister a highly inflamed part.
- 2. Do not blister more than two spots at one time.
- 3. A blister, while rising, causes great irritation, the animal ought therefore to be tied up so th