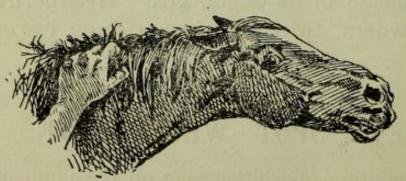

s.

# ALBUGO-EYE SPOT-WHITE SPOT.

When this condition (a whitish spot on the pupil of the eye) is present, an occasional light touch with a stick of Silver Nitrate may reduce it. This application must, however, be made with the greatest care.

# TWELFTH SECTION.

# SKIN DISEASES.

- (1) MANGE-ITCH.
- (2) LICE.
- (3) WARBLES—GRUBS—SITFASTS.
- (4) ECZEMA OR TETTER.
- (5) MALLENDERS AND SALLENDERS.
- (6) NETTLE RASH-SURFEIT-URTICARIA.
- (7) RINGWORM.
- (8) Sore Backs—Shoulder Galls—Saddle Galls &c.

# MANGE-ITCH.

**Definition and Causes.**—Mange is due to a parasite which infests the skin, and its presence is, as a rule, caused by filth, unthriftiness, an unhealthy condition of the body; or by actual contact with already affected animals.

Symptoms.—Itching; thinness and loss of hair, and



A Test for Mange.

scurfiness; the animal rubbing the parts till they become sore, and manifests pleasure if scratched. There is a thin

watery discharge also, which quickly dries up, and forms scabs and crusts over the affected surfaces.

# MANGE-ITCH-continued.

Treatment.—Use every precaution to prevent the spread of this most contagious disease. Completely isolate the patient; remove all healthy animals; and thoroughly clean the stalls and pens, and every article and utensil that has been used for the affected animal, and do not allow them to be used for any other animal on any pretence. Disinfect throughout thoroughly with "Hewthorn's Disinfectant Fluid." Scrub the affected parts with soft soap and hot water, and then apply "Hewthorn's Antiparasitic Lotion," or "Hewthorn's Mange Oin