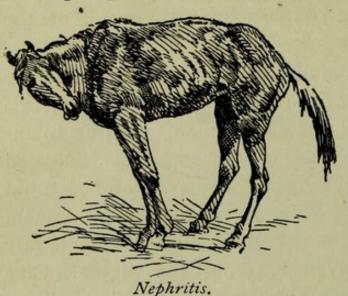

n's Yellow Purging Drench" in gruel, to which add a tablespoonful of "Hewthorn's Antifebrile Stimulant." If the disease be due to weakness, use the catheter frequently, and give half bottle doses of "Hewthorn's Cordial Drink" morning and evening until recovery. Give "Hewthorn's Conditioning Powder" after convalescence for a few weeks.

## INFLAMMATION OF THE KIDNEYS— NEPHRITIS.

This is seldom seen in the lower animals; and is more-frequent in horses than in cattle.

Causes.—It is frequently induced by excessive use of diuretics, as cantharides, turpentine, or cotton oil; which agents all act directly on the kidneys and bladder. Exposure also will cause it; or it may arise from blows or strains.

#### INFLAMMATION OF THE KIDNEYS-continued.

Symptoms.—Fever with colicky pains; constipated



bowels; hard, quickened pulse; hurried breathing and great thirst. The animal seems stiff all over and appears in pain and is tender to pressure upon the region of the kidneys, and looks anxiously towards the affected part; frequent efforts are made to stale,

but little urine is passed and that of a dark colour. As the disease advances the animal seems intoxicated, loses control of its limbs; and a form of blood poisoning may arise, causing death.

Treatment.-Give in the first stage, one "Hewthorn's Physic Ball" followed by a bottle of "Hewthorn's Laxative Oil." If inflammation is very high, give two or three doses of "Hewthorn's Sedative Extract" in warm gruel, during the first twelve hours. If after twenty-four hours the bowels are still inactive, repeat the Ball and Oil; wrap the loi