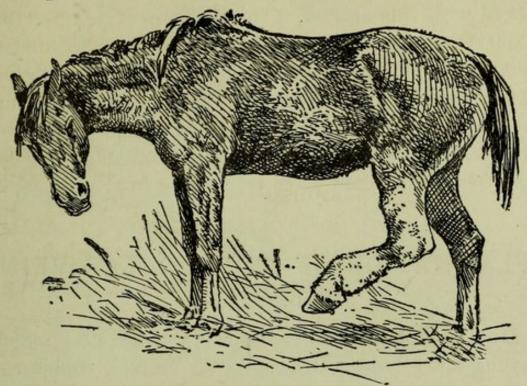

good nutritive diet. Give one of "Hewthorn's Grease Balls" once a week, after recovery, to prevent further attacks.

# INFLAMMATION OF THE ABSORBENT VESSELS—SWOLLEN LEG—WEED—SHOT OF GREASE—LYMPHANGITIS.

**Definition.**—Inflammation of the absorbent vessels or lymphatics of (generally) the hind legs, causing thickening of the cellular tissue and permanent swelling of the limb.

Causes.—High feeding and insufficient exercise, too much green food, &c. Coarse underbred horses are most subject to it.

**Symptoms.**—The animal is attacked suddenly, and often after a day's rest (hence, this is often called "Monday morning disease"). The limb swells considerably; there is great pain; the animal shivers; the pulse

#### SWOLLEN LEG-continued.

and respirations are very much quickened; the animal



Horse with Swollen Leg.

shows a painful expression on the face, and looks at the





Elephantiasis.

Treatment.—Clothe the animal comfortably, and give one of "Hewthorn's Purgative Balls." Follow this by giving a "Hewthorn's Fever Drink;"

repeating in two or three hours, if still feverish. Foment the limb with water as hot as the animal can bear, for two or three hours, and bandage loosely with hay wisps. Give one of "Hewthorn's Swollen Leg Balls" every night till cured. Keep the bowels active by giving "Hewthorn's Laxative Oil" occasionally; and give to drink twice daily a gallon of water with one ounce of saltpetre in it. If abscesses form, lance them; and dress the place

#### SWOLLEN LEG-continued.

with "Hewthorn's Healing Oils." If an animal is once attacked with this disease, i