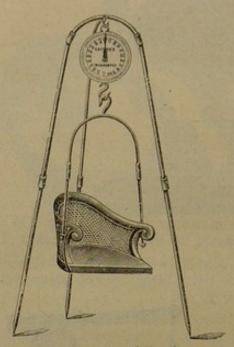

ation shows a new form of weighing machine made by Messrs. Arnold & Sons, London. The machine is so constructed that by a simple arrangement of a regulating nut any person can adjust the balance to the greatest nicety. All machines are liable, through wear or otherwise, to get out of order, and this necessitates sending them to the maker for adjustment, but the manufacturers believe that much trouble and expense will be obviated by the simple nut arrangement introduced into the new machine. The machines can be supplied with or without the stand. They are simple in design, cheap and reliable, and will consequently be found useful adjuncts to the consulting room. They also have the advantage of occupying very little space, and so can be put away under a chair or cupboard when not required.



Fig. 236.

| Jockey Balance, with double index, one figured by 10 ll upwards and the other by stones, with mahogany char |        | s. | d. |
|-------------------------------------------------------------------------------------------------------------|--------|----|----|
| backed and stuffed seat, covered with horsehair. To                                                         | weigh  | 10 | 1  |
| 20 stones by 1 lb. 14 in. dial Ditto ditto with iron triangle, complete, Fig. 236                           |        |    |    |
| Ditto ditto with twisted brass mounted chair and                                                            | velvet |    |    |
| Covered stuffed seat Ditto ditto with iron triangle, complete                                               |        |    |    |