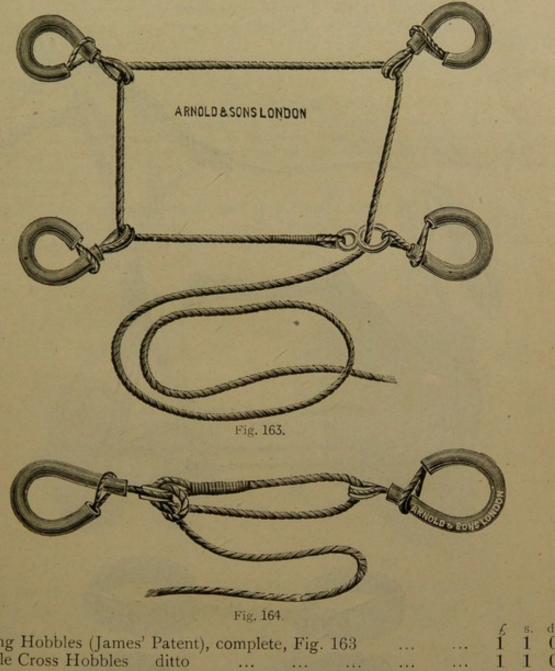

tor Sy | ringe (Ar  | nold & S   | ons), | brass. | with fin | ger ring | s, and | l fit | tted |   |   |   |
|------------|------------|------------|-------|--------|----------|----------|--------|-------|------|---|---|---|
| with o     | cylindrica | l or taper | pipe, | Fig.   | 161      |          |        | 1     | OZ.  | 0 | 7 | 0 |
| Ditto      | ditto      | ditto      |       |        |          |          |        | 2     | oz.  | 0 | 8 | 6 |



Fig. 162.

| Quittor Syrin | ge, brass, | with single r | ing, plai | n patte | rn, Fig. | 162, | 1 | oz. | 0 | 5 | 0 |
|---------------|------------|---------------|-----------|---------|----------|------|---|-----|---|---|---|
| Ditto         | ditto      | ditto         |           |         |          |      |   |     | 0 |   |   |



Casting Hobbles (James' Patent), complete, Fig. 163 Double Cross Hobbles Single ditto ditto Fig. 164

Extract from "THE VETERINARIAN."

"I desire to brig to the notice of the profession a novel set of casting and restraining hobbles

which I have invented, and for which a provisional patent has been obtained.

"The hobbles are of rope encased in rubber tubing. Made of the best materials, they are portable, extremely light, not bulky, very simple and reliable, and as all parts likely to chafe are protected, they are very durable. The rubber padding prevents any possible injury to the animal. The cross hobbles have the further advantage that when once adjusted they will not slip below the knee or hock. Messrs Arnold & Sons, West Smithfield, London, are the sole around. sole agents.

> PORT