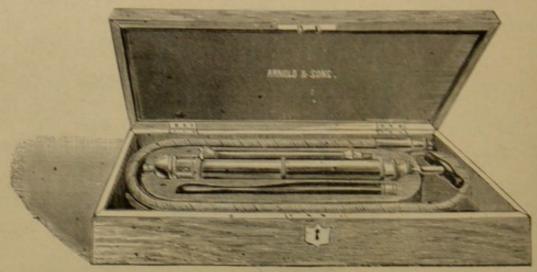

|
| able sp    | orings to regu | ilate size, Fig. | 146             |        |        | 1    | 2 | 6       |



Fig. 147.

| Umbilical | Hernia Apparatus, | plain pattern, Fig. 147   | <br> | 1 | 10 | 0 |
|-----------|-------------------|---------------------------|------|---|----|---|
| Ditto     | ditto             | (Arnold & Son's Improved) | <br> | 2 | 10 | 0 |



Fig. 148.

Stallion Suspender, india-rubber, with leather straps, Fig. 148 ... 1 1 0



Fig. 149.

|        |          |          | with six feet superio |   |      |   |   |   |
|--------|----------|----------|-----------------------|---|------|---|---|---|
| in car | nvas bag | complete | , Fig. 149            |   | <br> | 2 | 0 | 0 |
| Ditto  | ditto    | ditto    | fitted in leather ba  | g | <br> | 2 | 5 | 0 |



Fig. 150.

Enema Pump, Horse, with 6 feet superior elastic gum web tubing, ebony rectum pipe, brass mounts, &c., in polished mahogany Ditto brass mount, and ebony mouth gag, in polished mahogany case, complete 3 10 0



Fig. 151.

Enema Pump, Horse, Brass, with 6 feet superior elastic gum web tubing, ebony rectum pipe, horse catheter with brass mount, stomach bulb, ebony mouth gag, and tobacco fumigator (Arnold & Sons'), in polished mahogany case, Fig. 151 ... Ditto ditto ditto with addition of three ebony rectum pipes for calf, sheep, dog, &c. ... ... ... ... ... 4 12 6



Fig. 152.

| Enema Pump | (Winte | on's), F | Portable | e, brass, | with p  | ipes for | horse,  | foal,  | £ | S. | d. |
|------------|--------|----------|----------|-----------|---------|----------|---------|------