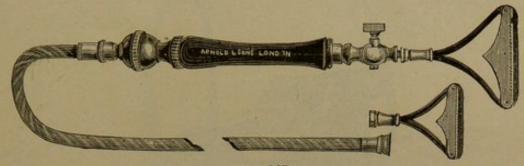

|        |      |     | 0 | 2 | 6 |
|----------|-----------|--------------|--------------|------|--------|------|-----|---|---|---|
| Ditto    | ditto     | ditto        | ditto        | with | copper | head | and |   |   |   |
| tap,     | Fig. 141  |              |              |      |        |      |     | 0 | 5 | 6 |



| Singeing | Apparatus, | for gas, | with two | burners,  | without    | tubing, |      |   |
|----------|------------|----------|----------|-----------|------------|---------|------|---|
| Fig.     | 142        |          |          |           |            |         | 0 7  | 6 |
| Ditto    | ditto      | ditto    | with 10  | ) feet in | dia-rubber | tubing, |      |   |
| Fig.     | 142        |          |          |           |            |         | 0 12 | 0 |



Fig. 143.

| Singeing Apparatus (Arnold & Sons' Improved), and 2 burners, with ball and socket joint, which prevents the possibility of tube twisting, Fig. 143 |            |             |         |      |          |         |     | £ | S. | d. |
|----------------------------------------------------------------------------------------------------------------------------------------------------|------------|-------------|---------|------|----------|---------|-----|---|----|----|
| twistin                                                                                                                                            | g, Fig. 1  | 13          |         |      |          |         |     | 0 | 10 | 6  |
| Ditto