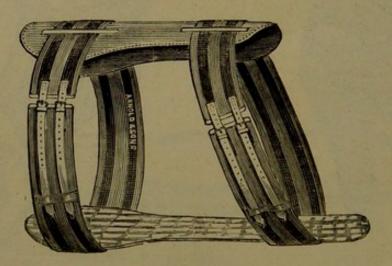

--|---|----|---|
| Ditto<br>Fig. 144 | superior,      | with ad | justable | e sprin | g to re | egulat | e size, | 0 | 17 | 6 |
| Ditto             | (Arnold        |         |          |         |         |        |         | U | 11 | 0 |
| çovered w         | ith felt, Fig. |         |          |         |         |        |         | 0 | 17 | 6 |



Fig. 146.

| Thoropin a | nd Bog Spav    | in Truss comb    | ined, plain pat | tern   |        | 1330 |   | d.<br>0 |
|------------|----------------|------------------|-----------------|--------|--------|------|---|---------|
| Ditto      | ditto          | ditto            | superior,       | with a | djust- |      |   |         |
| able sp    | orings to regu | ilate size, Fig. | 146             |        |        | 1    | 2 | 6       |



Fig. 147.

| Umbilical | Hernia Apparatus, | plain pattern, Fig. 147   | <br> | 1 | 10 | 0 |
|-----------|-------------------|---------------------------|------|---|----|---|
| Ditto     | ditto             | (Arnold & Son's Improved) | <br> | 2 | 10 | 0 |



Fig. 148.

Stallion Suspender, india-rubber, with leather straps, Fig. 148 ... 1 1 0



Fig. 149.

|        |          |          | with six feet superio |   |      |   |   |   |
|--------|----------|----------|-----------------------|---|------|---|---|---|
| in car | nvas bag | complete | , Fig. 149            |   | <br> | 2 | 0 | 0 |
| Ditto  | ditto    | ditto    | fitted in leather ba  | g | <br> | 2 | 5 | 0 |



Fig. 150.

Enema Pump, Horse, with 6 feet superior elastic gum web tubing, ebony rectum pipe, brass mounts, &c., in