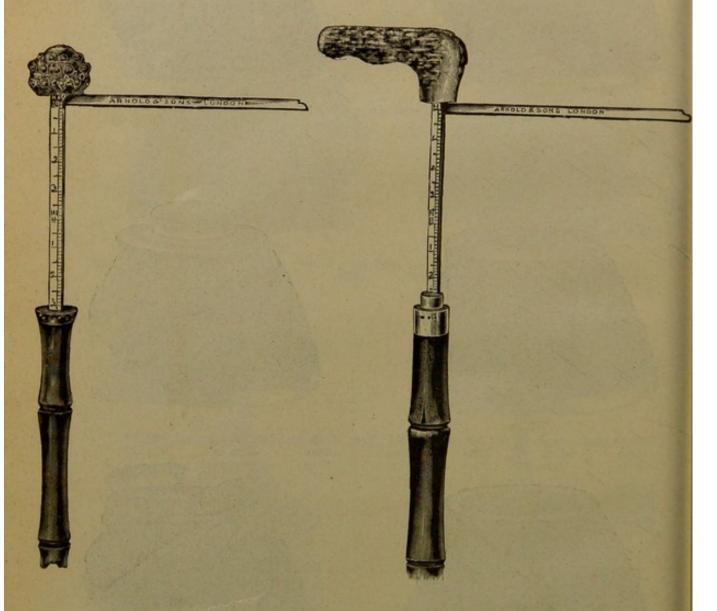

Fig. 98.

Ditto ditto ditto ditto ditto Candlesticks, Fig. 99.







### ARNOLD AND SONS, LONDON.



Fig. 102.



Fig. 103.

Horses' Hoofs, prepared, and mounted in gold, silver, or electro plate, as Hand Bell, Fig. 102.

Ditto ditto ditto ditto Pin Cushion, Fig. 103.





Fig. 105.

Fig. 104.

Horses' Hoofs, prepared, and mounted in gold, silver, or electro plate, as Inkstand, Fig. 104.

ditto ditto ditto Fig. 105. Ditto ditto ditto ditto



Fig. 106.



Fig. 107.

Horses' Hoofs, prepared, and mounted in gold, silver, or electro plate, as Ash Tray, Fig. 106.

Ditto ditto ditto Matchbox and Cigar Holder, Fig. 107. The hoof is required, that size and condition may be known, and likewise how it is desired to be mounted, before giving an estimate.

# Measuring Standards, Cattle Gauges, &c.



Fig. 108.

Fig. 109.

| Walking S | Stick Standard | , bamboo, | plain pa  | ttern, Fig. | 108      |       | £ s.<br>0 10 |   |
|-----------|----------------|-----------|-----------|-------------|----------|-------|--------------|---|
| Ditto     | ditto          | ditto w   | with boxy | vood measu  | ire, and | fixed |              |   |
| buckl     | horn handle, H | ig. 109   |           |             |          |       | 0 17         | 6 |



Walking Stick Standard, bamboo, with brass measure and buckhorn handle to unscrew, Fig. 110 ... ditto ditto with boxwood measure, spirit Ditto ditto level, and silver mount, Fig. 110 ... ... ... 1 5 0 Ditto ditto ditto ditto with brass measure, spirit level, and silver mount, Fig. 111 1 7 6 Ditto ditto ditto ditto with aluminium arm and brass