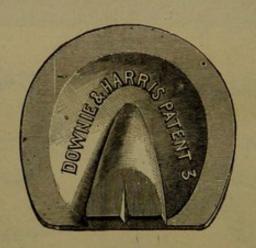

-|-------|-----|---------|------|---|---|---|
| bined, polished st | teel, Fig. | 66      |        |       |     |         |      | 1 | 1 | 0 |



Fig. 67.

| Shoeing Hammer<br>with improved | joint, to take | ith buffer | and pincers | combined, | 1 10 |
|---------------------------------|----------------|------------|-------------|-----------|------|
| Farrier's Tongs                 |                |            | 18-in.,     | A         | 0 3  |

00



Fig. 68.

| Hoof Pick and Hammer, folding, F  | ig. 68 | <br> |         | £<br>0 |    |   |
|-----------------------------------|--------|------|---------|--------|----|---|
| Ditto Picks                       |        | <br> | 1s. and | 0      | 1. | 6 |
| Shoes (Charlier's), various sizes |        | <br> | per set | 0      | 5  | 0 |



Fig. 69.

Shoeing Pads (Downie & Harris' Patent), india-rubber, per pair, Fig. 69.

| Size | 0   | 1   | 2   | 3 - | 4   | 5   | 6   | 7   | 8   |
|------|-----|-----|-----|-----|-----|-----|-----|-----|-----|
|      | 2/9 | 3/3 | 3/6 | 3/9 | 4/3 | 4/9 | 5/3 | 5/9 | 6/6 |

These pads (or cushions) are moulded in soft rubber to fit into the frog of the horse's foot, and under the iron shoe. They prevent lameness in horses by affording an elastic support and protection to the frog and foot, diminishing concussion, and thereby assisting those parts to perform more freely their natural functions.





Fig. 70.

### Shoeing Fads (Preist's Patent anti-concussion), lined with spongy rubber, Fig. 70.

| No. Width (inside shoe). |  | le shoe).         | Length (inside shoe). |                |