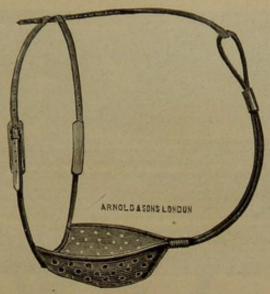

| ith felt, Fig. |         |          |         |         |        |         | 0 | 17 | 6 |



Fig. 146.

| Thoropin a | nd Bog Spav    | in Truss comb    | ined, plain pat | tern   |        | 1330 |   | d.<br>0 |
|------------|----------------|------------------|-----------------|--------|--------|------|---|---------|
| Ditto      | ditto          | ditto            | superior,       | with a | djust- |      |   |         |
| able sp    | orings to regu | ilate size, Fig. | 146             |        |        | 1    | 2 | 6       |



Fig. 147.

| Umbilical | Hernia Apparatus, | plain pattern, Fig. 147   | <br> | 1 | 10 | 0 |
|-----------|-------------------|---------------------------|------|---|----|---|
| Ditto     | ditto             | (Arnold & Son's Improved) | <br> | 2 | 10 | 0 |



Fig. 148.

Stallion Suspender, india-rubber, with leather straps, Fig. 148 ... 1 1 0



Fig. 149.

|        |          |          | with six feet superio |   |      |   |   |   |
|--------|----------|----------|-----------------------|---|------|---|---|---|
| in car | nvas bag | complete | , Fig. 149            |   | <br> | 2 | 0 | 0 |
| Ditto  | ditto    | ditto    | fitted in leather ba  | g | <br> | 2 | 5 | 0 |



Fig. 150.

Enema Pump, Horse, with 6 feet superior elastic gum web tubing, ebony rectum pipe, brass mounts, &c., in polished mahogany Ditto brass mount, and ebony mouth gag, in polished mahogany case, complete 3 10 0



Fig. 151.

Enema Pump, Horse, Brass, with 6 feet superior elastic gum web tubing, ebony rectum pipe, horse catheter with brass mount, stomach bulb, ebony mo