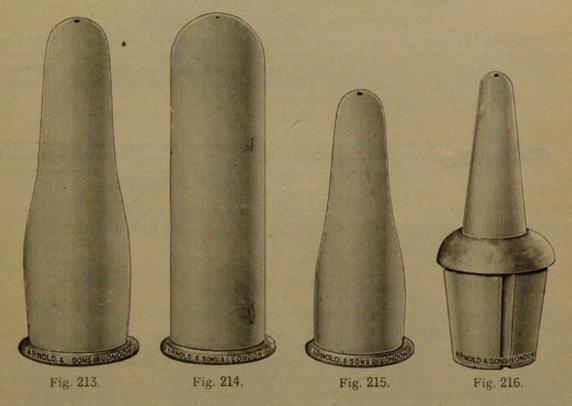

Milking Tube, with rings, for cows, sheep, &c., assorted sizes, ... each Fig. 210 0 10 6 ditto per doz. ditto Ditto



Fig. 211.

Milking Tube, with shield, assorted sizes, Fig. 211 ... each Ditto ditto ditto ... per doz.



| _ | • |   |   | $\sim$ | •  | 100 |  |
|---|---|---|---|--------|----|-----|--|
| - | ю | m |   | ,,,,   |    | т.  |  |
| F | м | ы | • |        | ж. |     |  |
|   |   | • |   |        |    |     |  |

| Milking | Syphon | (Arnold | and | Sons' | improved), | assorted | sizes, | £ | S. | d. |
|---------|--------|---------|-----|-------|------------|----------|--------|---|----|----|
| Fig.    | 212    |         |     |       |            |          | each   | 0 | 1  | 9  |
| Ditto   | ditto  | ditto   |     |       |            | pe       | r doz. | 0 | 18 | 0  |



| Calf Teats, I | ndia-rubber,  | Figs. 213 | and 2 | 14 | <br>       | each  | 0 | 0 | 6 |
|---------------|---------------|-----------|-------|----|------------|-------|---|---|---|
| Lamb Ditto    | ditto         | Fig. 215  |       |    | <br>       | ditto | 0 | 0 | 3 |
| Ditto         | ditto         | Fig. 216  |       |    | <br>       | ditto | 0 | 0 | 6 |
| Lactometers,  | for testing n | nilk      |       |    | <br>1s. 3d | . and | 0 | 2 | 6 |



Fig. 217.

| Trocar, for | hoven cattle, | with Germa | n silver cann | ula, round, | Fig. 217 | 0 | 5 | 0 |
|-------------|---------------|------------|---------------|-------------|----------|---|---|---|
| Ditto       | ditto         | ditto      | ditto         | oval .      |          | 0 | 6 | 6 |
| Ditto for   | Sheep