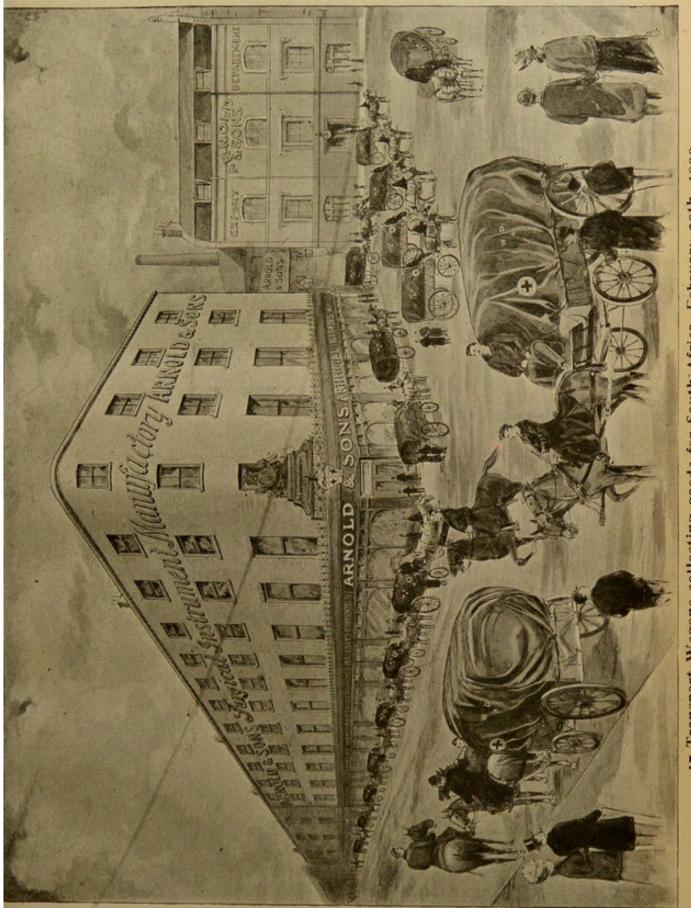

ANCES, &c.

# ARNOLD & SONS,

26, 30 & 31, WEST SMITHFIELD,

1, 2, 3, 18 & 19, GILTSPUR STREET, LONDON.

(Opposite St. Bartholomew's Hospital.)

ESTABLISHED 1819.

Telegraphic Address: "INSTRUMENTS, LONDON." Telephone: No. 518 HOLBORN.

Factory: LITTLE BRITAIN, E.C.

VETERINARY MEDICINE, Anstruments a Affairation;



| WELLCOME INSTITUTE LIBRARY |          |  |  |  |  |  |  |
|----------------------------|----------|--|--|--|--|--|--|
| Coll.                      | welMOmec |  |  |  |  |  |  |
| Call                       |          |  |  |  |  |  |  |
| No.                        | V        |  |  |  |  |  |  |
|                            |          |  |  |  |  |  |  |
| 1877                       |          |  |  |  |  |  |  |
|                            |          |  |  |  |  |  |  |



17 Transport-Wagons collecting goods for South Africa, February 20th, 1900.







# and INDEX. Bom

|                         |        |     |       | PAGES   |                                    |     | PAGES |
|-------------------------|--------|-----|-------|---------|------------------------------------|-----|-------|
| Balling Guns            |        |     |       | 70      | Drenching Horns and Tins           |     | 74-75 |
| Bandages for Horses, &  |        |     |       | 82-83   | Dressing Forceps                   |     | 67    |
| Sath Thermometers       |        |     |       | 84      | Cilinata                           |     | 67    |
| Bits for Drenching      |        |     |       | 74      | ", Scissors                        |     |       |
|