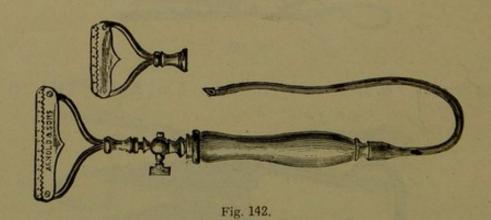

---|---|----|---|
| Ditto     | ditto       |          |          |         | <br> | per | doz. | 1 | 13 | 0 |



Fig. 140.

| Sheep She | ars, curve | d, super | rior, Fig | g. 140 | <br> |     |      | s.<br>3 |  |
|-----------|------------|----------|-----------|--------|------|-----|------|---------|--|
| Ditto     | ditto      |          |           |        | <br> | per | doz. |         |  |



Fig. 141.

| Singeing | Lamp, for | spirit, with | brass handle |      |        |      |     | 0 | 2 | 6 |
|----------|-----------|--------------|--------------|------|--------|------|-----|---|---|---|
| Ditto    | ditto     | ditto        | ditto        | with | copper | head | and |   |   |   |
| tap,     | Fig. 141  |              |              |      |        |      |     | 0 | 5 | 6 |



| Singeing | Apparatus, | for gas, | with two | burners,  | without    | tubing, |      |   |
|----------|------------|----------|----------|-----------|------------|---------|------|---|
| Fig.     | 142        |          |          |           |            |         | 0 7  | 6 |
| Ditto    | ditto      | ditto    | with 10  | ) feet in | dia-rubber | tubing, |      |   |
| Fig.     | 142        |          |          |           |            |         | 0 12 | 0 |



Fig. 143.

| Singeing Apparatus (Arnold & Sons' Improved), and 2 burners, with ball and socket joint, which prevents the possibility of tube twisting, Fig. 143 |            |             |         |      |          |         |     | £ | S. | d. |
|-----------------------------------------------------------------------------