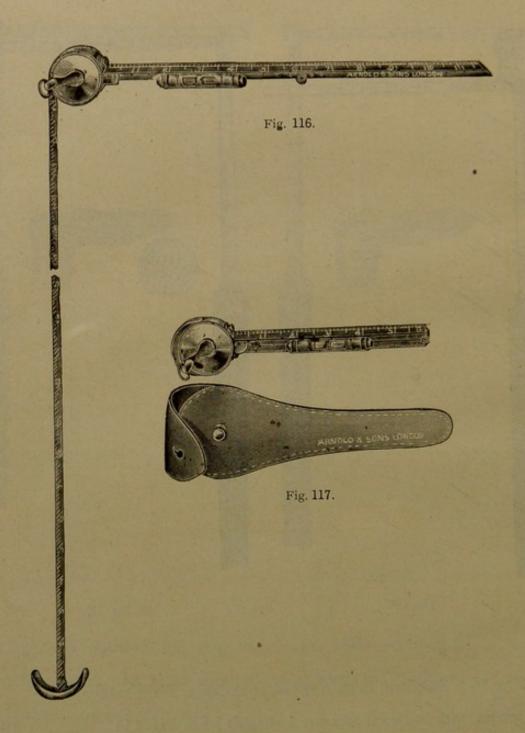

ount, with brass measure, spirit level, and buckhorn handle to unscrew, Fig. 113 ... ... 1100



Fig. 114.

Fig. 115.

| Walking Stick Standard, in cherrywood or malacca, silver knob and                                                       | £ s. | d. |
|-------------------------------------------------------------------------------------------------------------------------|------|----|
| mount, with boxwood measure and spirit level, Fig. 114                                                                  | 1 10 | 0  |
| Ditto ditto ditto in cherrywood or hazel, silver knob<br>and mount, with brass measure and spirit level, very superior, |      |    |
| Fig. 115                                                                                                                | 1 15 | 0  |



Measuring Tape, in brass case, boxwood rule, and spirit level, very

portable, in leather pouch, complete, Figs. 116 and 117 ... 0 12 6









Cattle Gauge, with linen tape (12 ft.) for ascertaining the weight of cattle by measurement, with directions, in brass case, Fig. 125

Ditto ditto ditto ditto in plated case... ... 0 9 6

Ditto ditto steel tape ditto ditto ... ... 0 12 6



Fig. 126.

| 0 |
|---|
| 6 |
| 6 |
| 0 |
| 6 |
| 0 |
| 6 |
| 0 |
|   |

# Clipping, Trimming, and Singeing Instruments.







Fig. 128.

Horse Clipper, plain pattern, Fig. 127 Ditto superior, Fig. 128 ...



Fig. 129.



Horse Clipper, improved, with grasshopper springs, Fig. 129 ... for trimming legs and heads, Fig. 130 ... ...



Horse Clipper (Arnold & Sons' Improved), with adjustable head (as supplied to