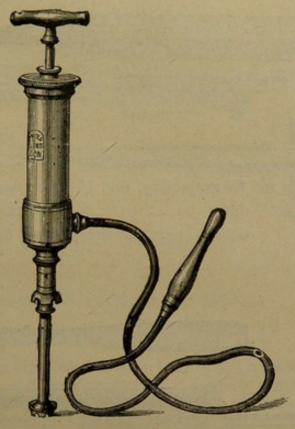

---------|-----------------------|---|------|---|---|---|
| in car | nvas bag | complete | , Fig. 149            |   | <br> | 2 | 0 | 0 |
| Ditto  | ditto    | ditto    | fitted in leather ba  | g | <br> | 2 | 5 | 0 |



Fig. 150.

Enema Pump, Horse, with 6 feet superior elastic gum web tubing, ebony rectum pipe, brass mounts, &c., in polished mahogany Ditto brass mount, and ebony mouth gag, in polished mahogany case, complete 3 10 0



Fig. 151.

Enema Pump, Horse, Brass, with 6 feet superior elastic gum web tubing, ebony rectum pipe, horse catheter with brass mount, stomach bulb, ebony mouth gag, and tobacco fumigator (Arnold & Sons'), in polished mahogany case, Fig. 151 ... Ditto ditto ditto with addition of three ebony rectum pipes for calf, sheep, dog, &c. ... ... ... ... ... 4 12 6



Fig. 152.

| Enema Pump | (Winte | on's), F | Portable | e, brass, | with p  | ipes for | horse,  | foal,  | £ | S. | d. |
|------------|--------|----------|----------|-----------|---------|----------|---------|--------|---|----|----|
| sheep, &c  | ., and | india-   | rubber   | tubing,   | in lear | ther bag | g, comp | plete, |   |    |    |
| Fig. 152   |        |          |          | 1100000   |         |          |         |        | 1 | 10 | 0  |



Fig. 153.

| Enema Sy | ringe, Horse   | e, brass (A | rnold & | Sons'),  | with I  | mpre | oved cap |   |   |   |
|----------|----------------|-------------|---------|----------|---------|------|----------|---|---|---|
| and p    | iston box,     | and rectum  | pipe fi | itting i | into pi | ston | rod for  |   |   |   |
| portab