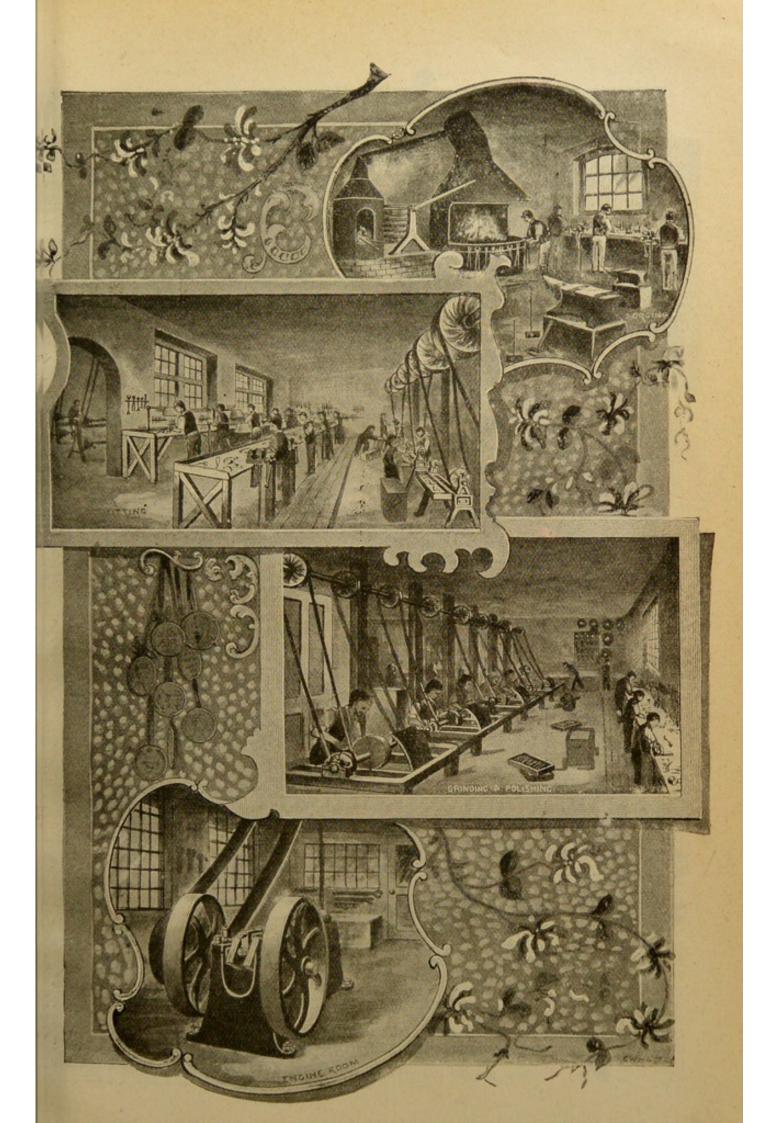

# ARNOLD & SONS,

26, 30 & 31, WEST SMITHFIELD,

1, 2, 3, 18 & 19, GILTSPUR STREET, LONDON.

(Opposite St. Bartholomew's Hospital.)

ESTABLISHED 1819.

Telegraphic Address: "INSTRUMENTS, LONDON." Telephone: No. 518 HOLBORN.

Factory: LITTLE BRITAIN, E.C.

VETERINARY MEDICINE, Anstruments a Affairation;

| WELLCOME INSTITUTE LIBRARY |          |  |  |  |  |  |  |
|----------------------------|----------|--|--|--|--|--|--|
| Coll.                      | welMOmec |  |  |  |  |  |  |
| Call                       |          |  |  |  |  |  |  |
| No.                        | V        |  |  |  |  |  |  |
|                            |          |  |  |  |  |  |  |
| 1877                       |          |  |  |  |  |  |  |
|                            |          |  |  |  |  |  |  |