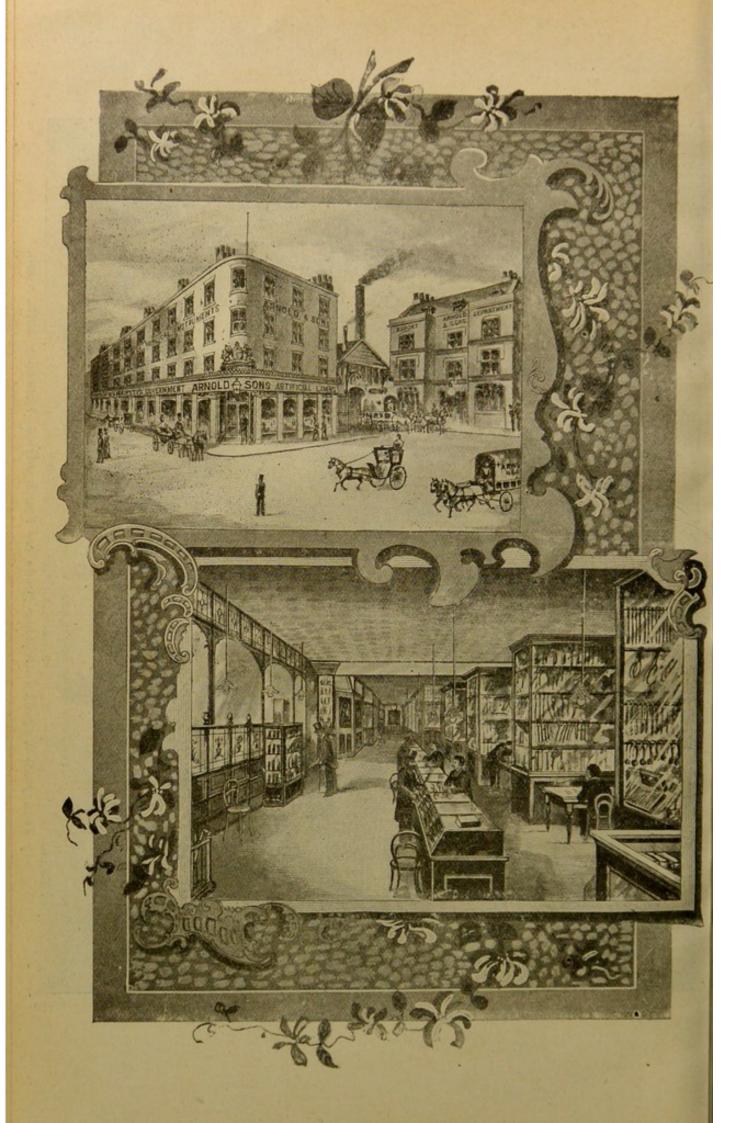

# ARNOLD & SONS,

26, 30 & 31, WEST SMITHFIELD,

1, 2, 3, 18 & 19, GILTSPUR STREET, LONDON.

(Opposite St. Bartholomew's Hospital.)

ESTABLISHED 1819.

Telegraphic Address: "INSTRUMENTS, LONDON." Telephone: No. 518 HOLBORN.

Factory: LITTLE BRITAIN, E.C.

VETERINARY MEDICINE, Anstruments a Affairation;

| WELLCOME INSTITUTE LIBRARY |          |  |  |  |  |  |  |
|----------------------------|----------|--|--|--|--|--|--|
| Coll.                      | welMOmec |  |  |  |  |  |  |
| Call                       |          |  |  |  |  |  |  |
| No.                        | V        |  |  |  |  |  |  |
|                            |          |  |  |  |  |  |  |
| 1877                       |          |  |  |  |  |  |  |
|                            |          |  |  |  |  |  |  |