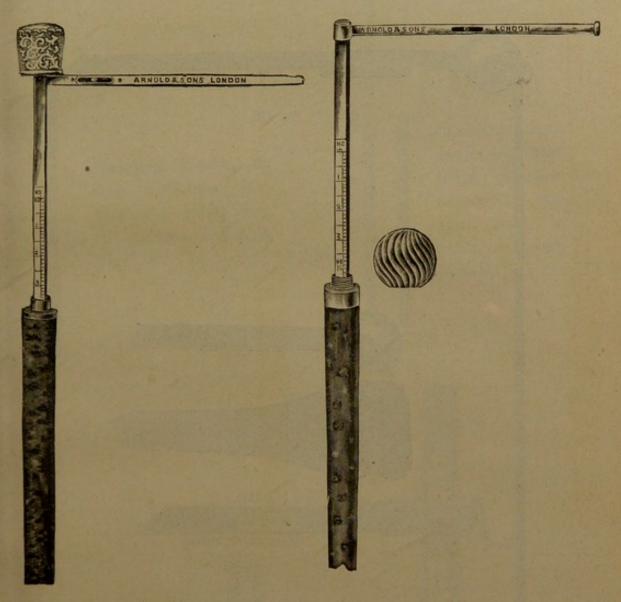

|          |       | 0 17         | 6 |



Walking Stick Standard, bamboo, with brass measure and buckhorn handle to unscrew, Fig. 110 ... ditto ditto with boxwood measure, spirit Ditto ditto level, and silver mount, Fig. 110 ... ... ... 1 5 0 Ditto ditto ditto ditto with brass measure, spirit level, and silver mount, Fig. 111 1 7 6 Ditto ditto ditto ditto with aluminium arm and brass measure, spirit level, and silver mount, extra light, Fig. 111 ... 1 10 0



Walking Stick Standard, in ash, hazel, oak, cherrywood, &c., silver mount, with brass measure, spirit level, and buckhorn handle to unscrew, Fig. 112 ... ... 176

Ditto ditto ditto very superior, in rattan cane or malacca, silver mount, with brass measure, spirit level, and buckhorn handle to unscrew, Fig. 113 ... ... 1100



Fig. 114.

Fig. 115.

| Walking Stick Standard, in cherrywood or malacca, silver knob and                                                       | £ s. | d. |
|-------------------------------------------------------------------------------------------------------------------------|------|----|
| mount, with boxwood measure and spirit level, Fig. 114                                                                  | 1 10 | 0  |
| Ditto ditto ditto in cherrywood or hazel, silver knob<br>and mount, with brass measure and spirit level, very superior, |      |    |
| Fig. 115                                                                                                                | 1 15 | 0  |



Measuring Tape, in brass case, boxwood rule, and spirit level, very

portable, in leather pou