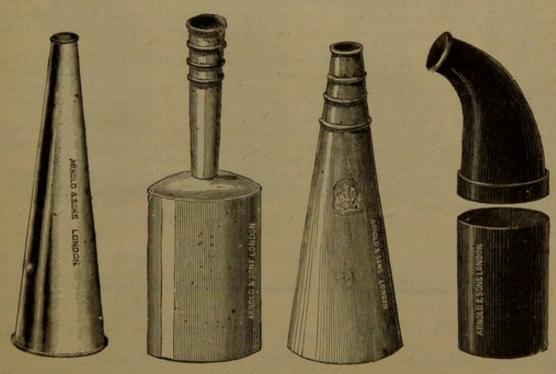

mplete, Fig. 201 ... 0 5 0



Fig. 202.

# Drenching Bit, nickel-plated, with strap and rope complete, Fig. 202

Amongst the numerous advantages of this useful and necessary invention, may be mentioned the following :-

- 1. Administering medicine to a horse or cow in a liquid form.
- Administering gradually and regularly without waste.
   Administering stimulants preparatory to going out.
   Stimulating and disinfecting throat and lungs.
   Washing out the mouth when diseased or otherwise.



Fig. 203.



Fig. 204.

| Drenching | Horn (Arnold | & Sons' improved), | large, Fi | g. 204 |       | s. 2 I |   |
|-----------|--------------|--------------------|-----------|--------|-------|--------|---|
| Ditto     | ditto        | ditto              | small     | 10     | <br>0 | 2      | 0 |



| Fig. 205. | Fig. 206. | Fig. 207. | Fig. 208. |
|-----------|-----------|-----------|-----------|
|           |           |           |           |

| Drenching 7 | Tin, plain patte | rn, Fig.  | 205    |          |         | 1 pir       | nt   | 0 | 1 | 0 |
|-------------|------------------|-----------|--------|----------|---------|-------------|------|---|---|---|
| Ditto       | ditto            |           |        |          |         | 1 qua       | art  | 0 | 1 | 6 |
| Ditto       | Fig. 206         |           |        |          |         | '           | 1    | 0 | 2 | 0 |
| Ditto       | as made for      | the Ro    | yal Ve | terinary | Colle   | ge, Fig. 20 | 07 ( | 0 | 2 | 6 |
| Ditto       | superior Ja      | panned    | tin, w | ith mo   | vable i | mouthpied   | e,   |