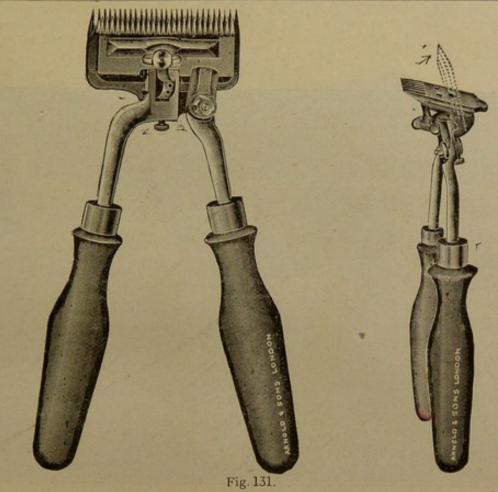

| 1 15 | 0  |



Measuring Tape, in brass case, boxwood rule, and spirit level, very

portable, in leather pouch, complete, Figs. 116 and 117 ... 0 12 6









Cattle Gauge, with linen tape (12 ft.) for ascertaining the weight of cattle by measurement, with directions, in brass case, Fig. 125

Ditto ditto ditto ditto in plated case... ... 0 9 6

Ditto ditto steel tape ditto ditto ... ... 0 12 6



Fig. 126.

| 0 |
|---|
| 6 |
| 6 |
| 0 |
| 6 |
| 0 |
| 6 |
| 0 |
|   |

# Clipping, Trimming, and Singeing Instruments.







Fig. 128.

Horse Clipper, plain pattern, Fig. 127 Ditto superior, Fig. 128 ...



Fig. 129.



Horse Clipper, improved, with grasshopper springs, Fig. 129 ... for trimming legs and heads, Fig. 130 ... ...



Horse Clipper (Arnold & Sons' Improved), with adjustable head (as supplied to His Majesty's Government), Fig. 131 ... 0 15 0









Fig. 134.

£ s. d. Horse Clipping Machine, Fig. 134 ... ... 7 10 0



Fig. 135.

Trimming Scissors, "Reliance," Patented, straight, with teeth to prevent hair slipping, Fig. 135 ... 7 in., 4s.; 8 in. 0 5 0



Fig. 136.

Trimming Scissors, with curved blades, very superior, Fig. 136 fs. d. 7 in., 4s.; 8 in. 0 4 6



Fig. 137.

Trimming Scissors, "Reliance," Patented, curved blades, with teeth to prevent hair slipping, Fig. 137 ... 7 in., 5s.; 8 in. 0 5 6



Fig. 138.

Marking Scissors, Fig. 138 ... ... 6 in., 2s. 6d.; 7 in. 0 3 0



Fig. 139.

| Sheep She | ars, straig | ht, supe | erior, F | ig. 139 | <br> |     |      | 0 | 3  | 0 |
|-----------|---------