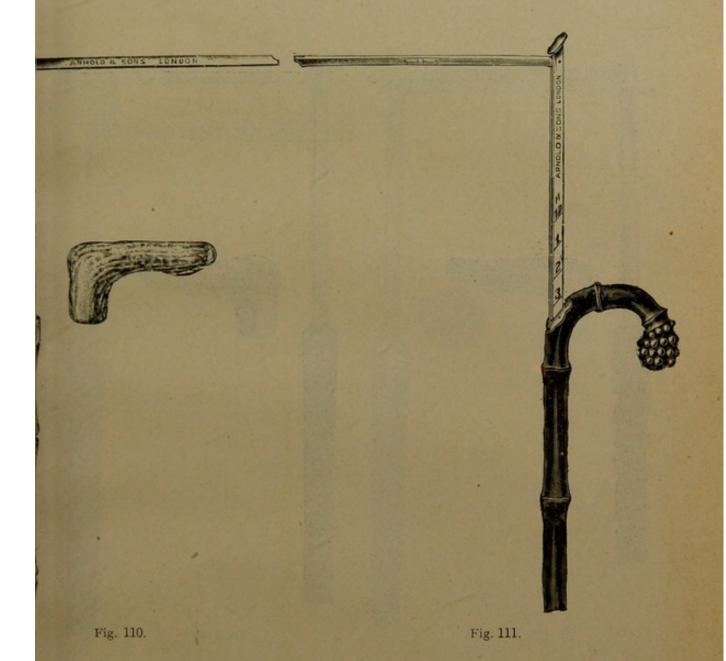

106.



Fig. 107.

Horses' Hoofs, prepared, and mounted in gold, silver, or electro plate, as Ash Tray, Fig. 106.

Ditto ditto ditto Matchbox and Cigar Holder, Fig. 107. The hoof is required, that size and condition may be known, and likewise how it is desired to be mounted, before giving an estimate.

# Measuring Standards, Cattle Gauges, &c.



Fig. 108.

Fig. 109.

| Walking S | Stick Standard | , bamboo, | plain pa  | ttern, Fig. | 108      |       | £ s.<br>0 10 |   |
|-----------|----------------|-----------|-----------|-------------|----------|-------|--------------|---|
| Ditto     | ditto          | ditto w   | with boxy | vood measu  | ire, and | fixed |              |   |
| buckl     | horn handle, H | ig. 109   |           |             |          |       | 0 17         | 6 |



Walking Stick Standard, bamboo, with brass measure and buckhorn handle to unscrew, Fig. 110 ... ditto ditto with boxwood measure, spirit Ditto ditto level, and silver mount, Fig. 110 ... ... ... 1 5 0 Ditto ditto ditto ditto with brass measure, spirit level, and silver mount, Fig. 111 1 7 6 Ditto ditto ditto ditto with aluminium arm and brass measure, spirit level, and silver mount, extra light, Fig. 111 ... 1 10 0



Walking Stick Standard, in ash, hazel, oak, cherrywood, &c., silver mount, with brass measure, spirit level, and buckhorn handle to unscrew, Fig. 112 ... ... 176

Ditto ditto ditto very superior, in rattan cane or malacca, silver mount, with brass measure, spirit level, and buckhorn handle to unscrew, Fig. 113 ... ... 1100



Fig. 114.

Fig. 115.

| Walking Stick Standard,