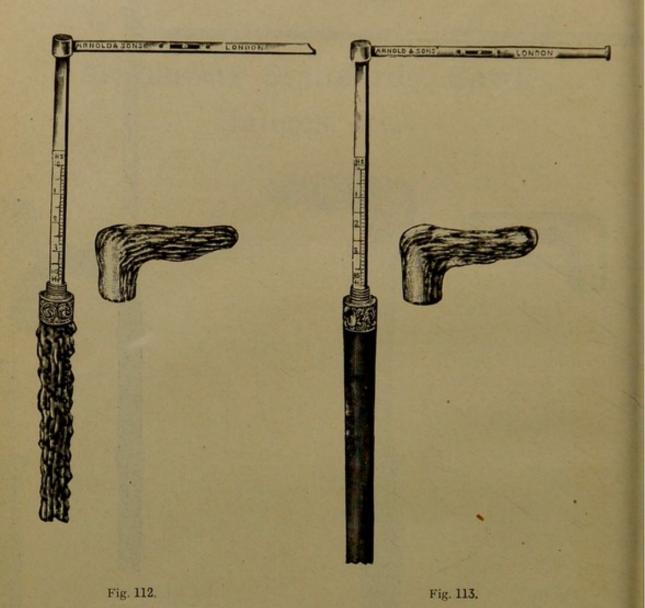

| ttern, Fig. | 108      |       | £ s.<br>0 10 |   |
|-----------|----------------|-----------|-----------|-------------|----------|-------|--------------|---|
| Ditto     | ditto          | ditto w   | with boxy | vood measu  | ire, and | fixed |              |   |
| buckl     | horn handle, H | ig. 109   |           |             |          |       | 0 17         | 6 |



Walking Stick Standard, bamboo, with brass measure and buckhorn handle to unscrew, Fig. 110 ... ditto ditto with boxwood measure, spirit Ditto ditto level, and silver mount, Fig. 110 ... ... ... 1 5 0 Ditto ditto ditto ditto with brass measure, spirit level, and silver mount, Fig. 111 1 7 6 Ditto ditto ditto ditto with aluminium arm and brass measure, spirit level, and silver mount, extra light, Fig. 111 ... 1 10 0



Walking Stick Standard, in ash, hazel, oak, cherrywood, &c., silver mount, with brass measure, spirit level, and buckhorn handle to unscrew, Fig. 112 ... ... 176

Ditto ditto ditto very superior, in rattan cane or malacca, silver mount, with brass measure, spirit level, and buckhorn handle to unscrew, Fig. 113 ... ... 1100



Fig. 114.

Fig. 115.

| Walking Stick Standard, in cherrywood or malacca, silver knob and                                                       | £ s. | d. |
|-------------------------------------------------------------------------------------------------------------------------|------|----|
| mount, with boxwood measure and spirit level, Fig. 114                                                                  | 1 10 | 0  |
| Ditto ditto ditto in cherrywood or haz