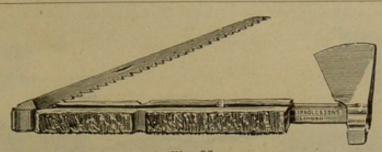

.        |                                   |               |          |              | each      | 0 | 1  | 0 |



Rounding Irons, for hounds' ears, three sizes, Fig. 89

£ s. d.

ARNOLD & SONS
LONDON

ARNOLD & SONS
LONDON

ARNOLD & SONS
LONDON

Fig. 90.

Fig. 91.

Hunting Companion, Figs. 90 and 91, containing-

Dressing Scissors.

Ditto Forceps.
Two Bull Dog Artery Forceps.
Scalpel in spring back, horn handle.
Two Suture Needles with Metallic Wire.

Six Suture Needles for silk, &c. Tablet Silk. Silver Probe. Two Bandages. Screw Capped Bottle.

The above, in portable leather case, complete

2 2 0



Fig. 92.

Hunting Shoe (Arnold & Sons' Improved jointed), to be temporarily applied in case of losing a shoe, will fit any size foot, with leather straps, complete, Fig. 92 ... ...

0 15 0



|  |     | 12 |
|--|-----|----|
|  | CY. |    |
|  |     |    |
|  |     | -  |
|  |     |    |

| Hunting | Hatchet, | with hammer | and saw, in | rosewoo | d ! | handle, | £ | S. | d. |
|---------|----------|-------------|-------------|---------|-----|---------|---|----|----|
|         |          |             |             |         |     |         | 1 | 10 | 0  |
| Ditto   | ditto    |             | and knife   |         |     |         | 1 | 10 | 0  |
| Ditto   | ditto    | ditto       | and saw     |         |     |         | 2 | 2  | 0  |



Fig. 94.

Hunting Hatchet, with hammer, in fixed rosewood handle, Fig. 94 0 17 6



Fig. 95.

| Huntsman's | Wire Nippers, | without spring       | <br> | <br>0 | 2 | 6 |
|------------|---------------|----------------------|------|-------|---|