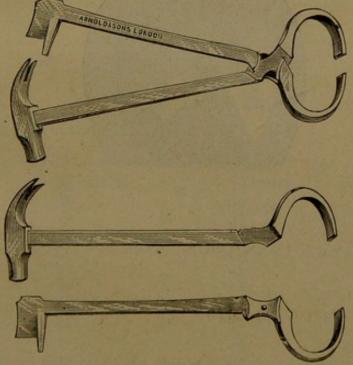

, 2s.; 16-in. 0 2 0



Shoeing Pincers, Fig. 63 ... ... 10-in., 2s.; 12-in. 0 3 0 Ditto ditto superior ... 10-in., 3s. 6d.; 12-in. 0 4 6



Fig. 64.



| rig. o |      |      | 1 | S. | d. |
|--------|------|------|---|----|----|
|        | <br> | <br> | õ | 1  | 6  |
|        | <br> | <br> | 0 | 3  | 6  |
| ***    | <br> | <br> | 0 | 1  | 6  |
|        | <br> | <br> | 0 | 3  | 6  |



Shoeing Hammer, steel, Fig. 65
Ditto ditto best cast steel
Pointing ditto ... ...
Rounding ditto ... ...

Fig. 66.

| Shoeing Hammer (An | rnold &    | Sons'), | with b | uffer | and | pincers | com- |   |   |   |
|--------------------|------------|---------|--------|-------|-----|---------|------|---|---|---|
| bined, polished st | teel, Fig. | 66      |        |       |     |         |      | 1 | 1 | 0 |



Fig. 67.

| Shoeing Hammer<br>with improved | joint, to take | ith buffer | and pincers | combined, | 1 10 |
|---------------------------------|----------------|------------|-------------|-----------|------|
| Farrier's Tongs                 |                |            | 18-in.,     | A         | 0 3  |

00



Fig. 68.

| Hoof Pick and Hammer, folding, F  | ig. 68 | <br> |         | £<br>0 |    |   |
|-----------------------------------|--------|------|---------|--------|----|---|
| Ditto Picks                       |        | <br> | 1s. and | 0      | 1. | 6 |
| Shoes (Charlier's), various sizes |        | <br> | per set | 0      | 5  | 0 |



Fig. 69.

Shoeing Pads (Downie & Harris' Patent), india-rubber, per pair, Fig. 69.

| Size | 0   | 1   | 2   | 3 - | 4   | 5   | 6   | 7   | 8