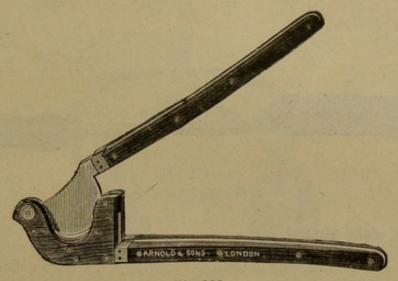

193.

Balling Guns, Fig. 193

... 2/6, 3/6, 5/-, 7/6, and

0 9 6



Balling Gun (Arnold & Sons' Patent), brass, with spring rod and India-rubber mouthpiece, Fig. 194 ... ... 0 12 6

The above can be used with one hand, is noiseless in action, does not alarm the animal, and the cup-piece being of India-rubber, it is impossible to injure the mouth.



Fig. 195.

| Gag, Horse ( | Varnell  | 's), wi | th screw | reg  | ulating  | bars,  | covered     | with |   |   |   |
|--------------|----------|---------|----------|------|----------|--------|-------------|------|---|---|---|
| India-rub    | ber to p | rotect  | the gum  | s, F | ig. 195  |        |             |      | 1 | 1 | 0 |
| Gags, Horse  |          |         |          |      | 5s., 7s. | 6d., 1 | 10s., 35s., | and  | 2 | 2 | 0 |



| F |  |  |  |  |
|---|--|--|--|--|
|   |  |  |  |  |
|   |  |  |  |  |
|   |  |  |  |  |
|   |  |  |  |  |

|                                                                  | £ | S. | d. |
|------------------------------------------------------------------|---|----|----|
| Docking Machines, plain pattern                                  | 0 | 16 | 0  |
| Ditto (Arnold & Sons' improved), with steel lining, and          |   |    | -  |
| rosewood scaletang handles, very powerful, Fig. 196, £1 10s. and | 1 | 15 | 0  |
| Docking Irons, or Tail Irons, in fixed handle 4s. and            | 0 | 4  | 6  |
| Ditto ditto ditto for lambs                                      | 0 | 3  | 6  |



| Tail Scissors |         |        |          |         |      |       | 7s. 6d.  | and | 0 | 10 | 0 |
|-