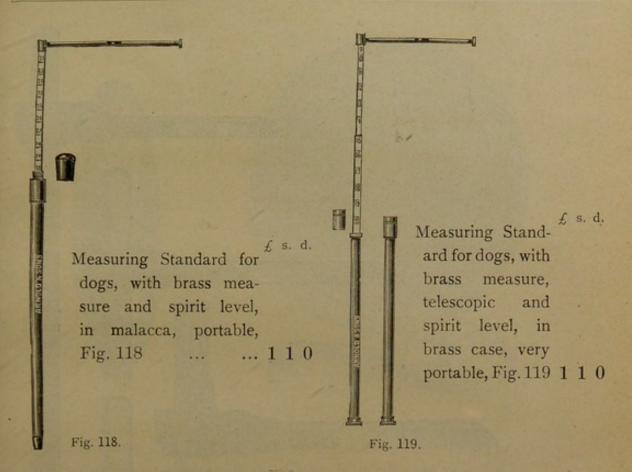

dard, in cherrywood or malacca, silver knob and                                                       | £ s. | d. |
|-------------------------------------------------------------------------------------------------------------------------|------|----|
| mount, with boxwood measure and spirit level, Fig. 114                                                                  | 1 10 | 0  |
| Ditto ditto ditto in cherrywood or hazel, silver knob<br>and mount, with brass measure and spirit level, very superior, |      |    |
| Fig. 115                                                                                                                | 1 15 | 0  |



Measuring Tape, in brass case, boxwood rule, and spirit level, very

portable, in leather pouch, complete, Figs. 116 and 117 ... 0 12 6









Cattle Gauge, with linen tape (12 ft.) for ascertaining the weight of cattle by measurement, with directions, in brass case, Fig. 125

Ditto ditto ditto ditto in plated case... ... 0 9 6

Ditto ditto steel tape ditto ditto ... ... 0 12 6



Fig. 126.

| 0 |
|---|
| 6 |
| 6 |
| 0 |
| 6 |
| 0 |
| 6 |
| 0 |
|   |

# Clipping, Trimming, and Singeing Instruments.







Fig. 128.

Horse Clipper, plain pattern, Fig. 127 Ditto superior, Fig. 128 ...



Fig. 129.



Horse Clipper, improved, with grasshopper springs, Fig. 129 ... for trimming legs and heads, Fig. 130 ... ...



Horse Clipper (Arnold & Sons' Improved), with adjustable head (as supplied to His Majesty's Government), Fig. 131 ... 0 15 0









Fig. 134.

£ s. d. Horse Clipping Machine, Fig. 134 ... ... 7 10 0



Fig. 135.

T