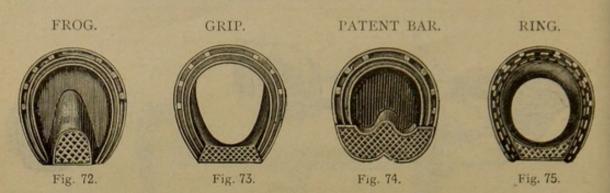

| Ħ ",                  |  |     | 0                                      | 7 | 0 |  |  |  |
| 0   |     | 3 <del>5</del>   | ,,          |      | 4 "                   |  |     | 0                                      | 6 | 0 |  |  |  |
| 9   | *** | 97               | ,,          |      | 4                     |  | ••• | 0                                      | 8 | 0 |  |  |  |
| 10  | *** | 4                | "           |      | 章 "                   |  |     | 0                                      | 9 | 0 |  |  |  |
| 11  |     | 41               | ,,          | E F  | 8 "                   |  |     | 0                                      | 9 | 6 |  |  |  |

An exact impression of shoe required on paper for the size.

Tongs, for inserting and removing the pads ... per pair 0 3 6



Shoeing Pads (Urquhart's), Figs. 72 to 75.

| Shoeing Taus (Orquitarts), Figs. |     | Per pair. | Per pair. | Per pair. | Per pair. |
|----------------------------------|-----|-----------|-----------|-----------|-----------|
| Size                             | 1   | 2         | 3         | 4         | 5         |
| Frog or Grip Pads, Figs. 72 & 73 | 2/0 | 2/3       | 2/6       | 2/10      | 3/3       |
| Patent Bar ditto, Fig. 74        | 3/0 | 3/3       | 3/6       | 3/10      | 4/3       |
| Ring ditto, Fig. 75              | 3/0 | 3/3       | 3/6       | 3/10      | . 4/3     |

Measurements of leather 5 in.  $\times$  5 in.,  $5\frac{1}{2}$  in.  $\times$   $5\frac{1}{2}$  in., 6 in.  $\times$  6 in.,  $6\frac{1}{2}$  in.  $\times$   $6\frac{1}{2}$  in., 7 in.  $\times$  7 in.



F