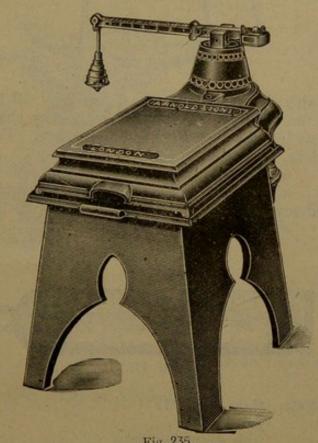

Ditto ditto best quality, blue, grey, or fawn, 5 ins. wide,  $7\frac{1}{2}$  ft. long, with tapes, Fig. 232 ... per set of four 0 3 6





|           |         | Fig. 233.                      |     | Fig. 234.    | £ | s. | d. |
|-----------|---------|--------------------------------|-----|--------------|---|----|----|
| Horse Bar | ndages  | (Newmarket), white, Fig. 233   |     | per set of 4 | 0 | 3  | 3  |
| Ditto     | ditto   | ditto blue, grey or fawn       |     |              | 0 | 3  | 9  |
| Ditto     | ditto   | India-rubber, for Hock, Fig. 2 | 234 | each         | 0 | 4  | 9  |
| Ditto     | ditto   | Plaster, 21 in. wide, for weak | and | broken-down  |   |    |    |
| tendo     | ns, &c. |                                |     | per doz.     | 0 | 8  | 0  |

(REGISTERED.)



Fig. 235.

| Weighing Machine,  | " Relian  | ce," | weighs | from | 1 | oz. | to 24 | stone, |   |    |   |
|--------------------|-----------|------|--------|------|---|-----|-------|--------|---|----|---|
| Fig. 235           |           |      |        |      |   |     |       |        | 1 | 5  | 0 |
| Stained Wood Stand | for ditto |      |        |      |   |     |       | ·      | 0 | 12 | 6 |

The illustration shows a new form of weighing machine made by Messrs. Arnold & Sons, London. The machine is so constructed that by a simple arrangement of a regulating nut any person can adjust the balance to the greatest nicety. All machines are liable, through wear or otherwise, to get out of order, and this necessitates sending them to the maker for adjustment, but the manufacturers belie