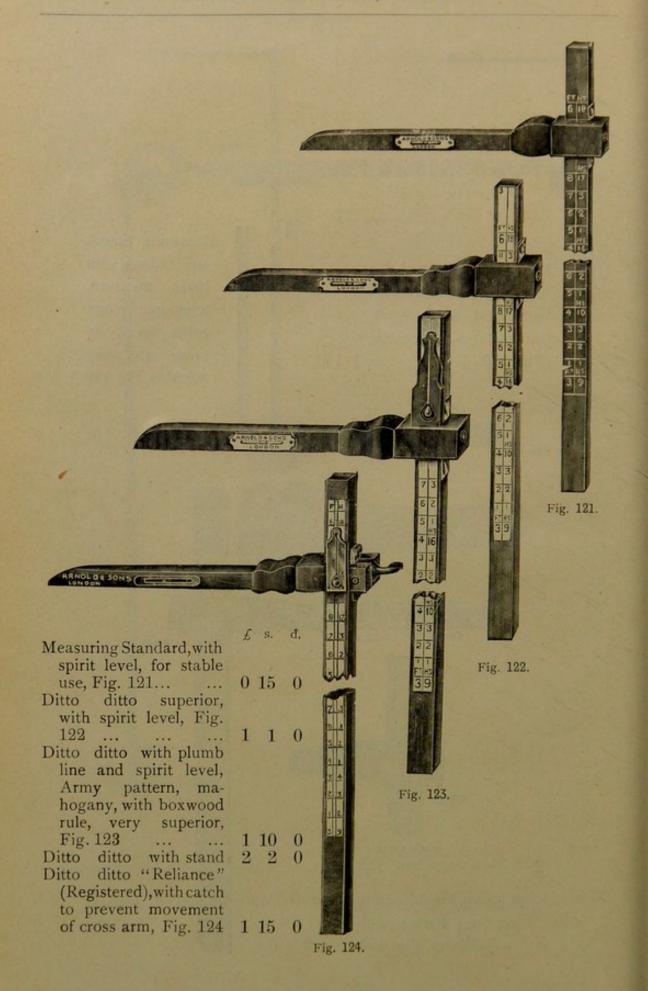

Hoof Cutters (Arnold and Sons' improved), very powerful with wooden handles, Fig. 46 ... ... ... ... 0 12 6

Fig. 47.

Fig. 48.

| Ditto    | ditto | ditto |            |       | edge, |      | ŏ | 2 | Ö |
|----------|-------|-------|------------|-------|-------|------|---|---|---|
| Searcher | ditto | ditto | Fig. 48 si | ingle | edge  | ,,   | 0 | 1 | 6 |
| Ditto    | ditto | ditto | d          | ouble | edge  | . ,, | 0 | 2 | 0 |