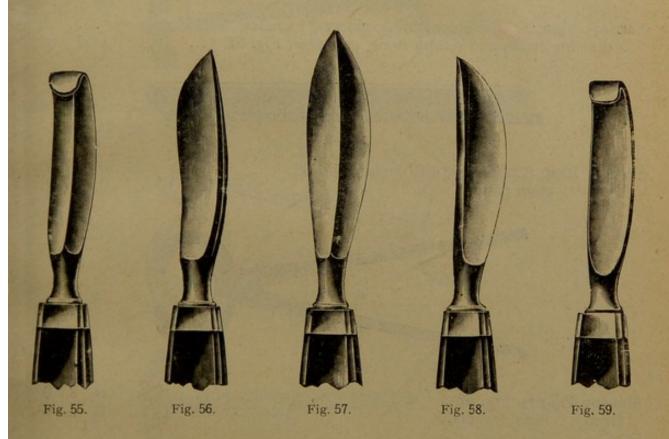

|----|---|----|----|
| ebony handle, Fig.  | 49        |        |       |      |            |    | 0 | 5  | 0  |



Fig. 50.



Fig. 51.

Drawing Knife (Fleming's), graduated, with regulating slide, as devised for preparing the foot for the Charlier, Periplantar, or other kind of shoes, Figs. 50 and 51 ... ... 0

0 7 0



Fig. 52.

Searcher, scale tang, in horn handle, for pocket case, Fig. 52 ... 0 2 6



Fig. 53.

| Drawing F | Cnife, with spring | back, in horn handle, | Fig. 53    | <br>0 |   |   |
|-----------|--------------------|-----------------------|------------|-------|---|---|
| Ditto     |                    |                       | two bladed | <br>0 | 7 | 0 |



Fig. 54.

Drawing Knife, with spring back and French catch, improved, in horn handle, Fig. 54 ... ... ... 0 5 6





Fig. 60.

Shoeing Knives (French pattern), Figs. 55 to 60 ... each 0 4 6



Fig. 61.

Farrier's Case, leather, containing pincers, hammer, buffer, rasp, drawing knife, and setting stone, complete, Fig. 61 ... 1 1 0



Fig. 62.

Shoeing Rasp (Charlier's), with guard, Fig. 62 ... ... 0 4 0 Ditto plain pattern ... 14-in., 2s.; 16-in. 0 2 0



Shoeing Pincers, Fig. 63 ... ... 10-in., 2s.; 12-in. 0 3 0 Ditto ditto superior ... 10-in., 3s. 6d.; 12-in. 0 4 6



Fig. 64.



| rig. o |      |      | 1 | S. | d. |
|--------|------|------|---|----|----|
|        | <br> | <br> | õ | 1  | 6  |
|        | <br> | <br> | 0 | 3  | 6  |
| ***    | <br> | <br> | 0 | 1  | 6  |
|        | <br> | <br> | 0 | 3  | 6  |



Shoeing Hammer, steel, Fig. 65
Ditto ditto best cast steel
Pointing ditto ... ...
Roundi