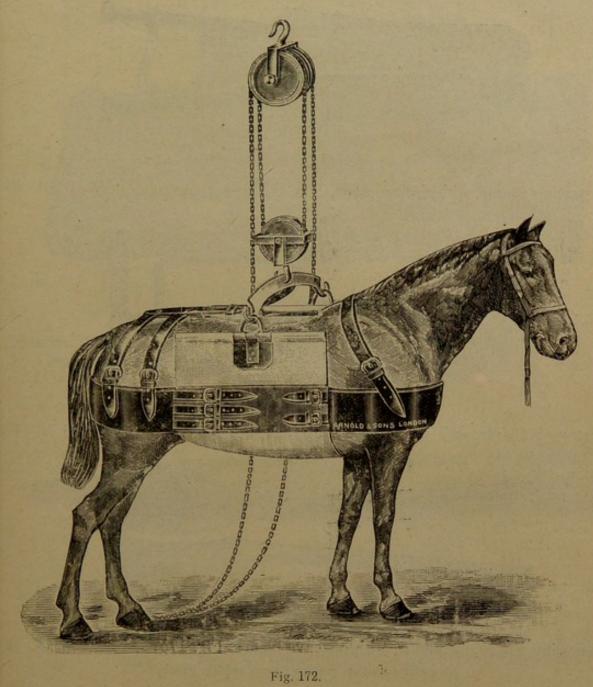

---|
|               |          |               |                 |         | per pair  | 0 12 |   |
| Ditto         | ditto    | ditto         | Fig. 169        |         | ditto     | 0 12 | 6 |



Fig. 170.



Fig. 171.

|       |       |       |                                                                          | £ |    | d. |
|-------|-------|-------|--------------------------------------------------------------------------|---|----|----|
|       |       |       | '), with wood pulley blocks, ropes, &c., roof canvas, complete, Fig. 171 | 6 | 6  | 0  |
| Ditto | ditto | ditto | without pulley blocks, plain pattern                                     | 3 | 10 | 0  |
| Ditto | ditto | ditto | with wood pulley blocks, ropes, &c.                                      | 4 | 15 | 0  |



| Horse Sling (Arnold & Sons' improved), with leather work of ext<br>quality and strength, waterproof canvas, and Weston's Pate<br>pulley blocks with endless chain, tested to one ton, comple | ra<br>ent | Çs. | d. |
|----------------------------------------------------------------------------------------------------------------------------------------------------------------------------------------------|-----------|-----|----|
| Fig. 172                                                                                                                                                                                     | 9         | 0   | 0  |
| Ditto ditto (Broad's), plain pattern