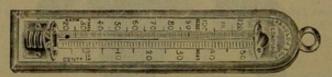

Walking Stick Standard, bamboo, with brass measure and buckhorn handle to unscrew, Fig. 110 ... ditto ditto with boxwood measure, spirit Ditto ditto level, and silver mount, Fig. 110 ... ... ... 1 5 0 Ditto ditto ditto ditto with brass measure, spirit level, and silver mount, Fig. 111 1 7 6 Ditto ditto ditto ditto with aluminium arm and brass measure, spirit level, and silver mount, extra light, Fig. 111 ... 1 10 0