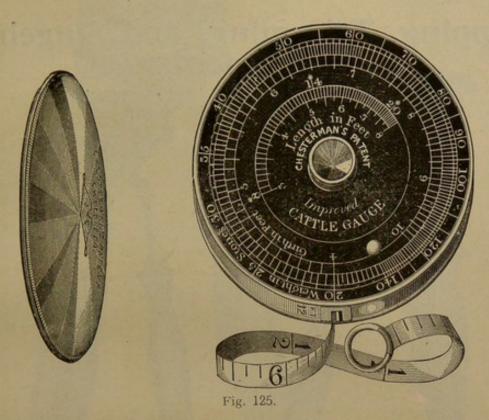

Fig. 49.

| Drawing Knife (Army | Pattern), | double | edge, | with | scale tang | in | £ | S. | d. |
|---------------------|-----------|--------|-------|------|------------|----|---|----|----|
| ebony handle, Fig.  | 49        |        |       |      |            |    | 0 | 5  | 0  |