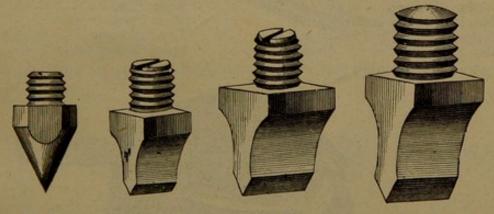

e way of keeping their horses on their legs, and from breaking their knees, and perhaps their owner's necks, in frosty weather."

Extract of Letter received from W. B. HULTON, Esq., Hulton Park, Bolton-le-Moors.

"I purchased from you last winter some small cogs and two punches, for a pony, with which I am well pleased, and shall now be obliged if you will send me about four dozen cogs and a pair of punches, suitable for full-sized carriage horses 16.1 hands."

Extract of Letter received from Thomas Bland Garland, Esq., Hillfields, Reading.

"Please to send me six dozen by post to-morrow, exactly like these. I used them last winter, and several times this winter, for carriage work, two in the heels of each shoe, and have only lost one cog, from, I believe, a defect in punching the hole."



| Fig. 85.          | Fig. 86.                          | I             | ig. 87.  |              | Fig. 88.  |   |    |   |
|-------------------|-----------------------------------|---------------|----------|--------------|-----------|---|----|---|
| 7                 | The above Woodcut                 | s, are the ex | act size | s of the Fro | st Cogs.  |   |    |   |
| Screw Frost Cog   | gs, 5 in. screw,                  | Fig. 85       |          |              | per doz.  | 0 | 2  | 6 |
| Ditto ditto       | ditto                             | Fig. 86       |          |              | ditto     | 0 | 2  | 6 |
| Ditto ditto       | ditto                             | Fig. 87       |          |              | ditto     | 0 | 3  | 0 |
| Ditto ditto       | ditto