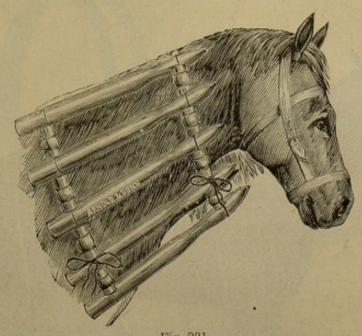

t at 101° 4, the pig at 102° 6, the sheep at 104°, and the fowl at 107°. In taking these figures into account, as pointed out at the meeting, one must be aware that confinement, exercise, work, excitement, food, age, external temperature and other things, tend to cause variations to a greater or less extent, according to the temperament and condition of the animal under observation."



#### REGISTERED.

Fig. 220.

| Canine a | and Feline T   | hermometer (Prof. Hol     | oday's), | Registered, |   |   |   |
|----------|----------------|---------------------------|----------|-------------|---|---|---|
| with     | Indestructible | index, in metal case, Fig | g. 220   | 4 or 5 in.  | 0 | 3 | 6 |
| Ditto    | ditto          | with Magnifying inde      | x        | 4 or 5 in.  | 0 | 5 | 0 |



Fig. 221.

| Neck Cradle, | with ropes, Fig. 221 |         |     |   | <br> |   | s.<br>3 |   |
|--------------|----------------------|---------|-----|---|------|---|---------|---|
| Ditto        | with leather straps  |         |     |   | <br> | 0 | 9       | 6 |
| Ditto        | Bamboo, very light a | nd stro | ong | - | <br> | 0 | 6       | 6 |



| Poultice Boot, | with leather | and stout canvas leg piece, | Fig. | 222 | <br>0 | 12 | 6 |
|----------------|--------------|-----------------------------|------|-----|-------|----|---|
| Ditto          | ditto        | superior, with steel frame, | Fig. | 223 | <br>0 | 18 | 6 |
| Water ditto    | ditto        | with felt leg-piece,        | Fig. | 224 | <br>0 | 13 | 6 |
| Ditto          | ditto        | superior, with steel frame, | Fig.