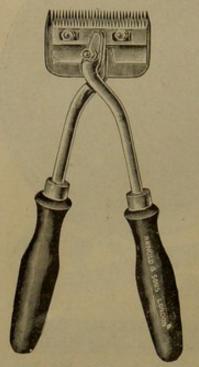

Fig. 50.

Fig. 51.

Drawing Knife (Fleming's), graduated, with regulating slide, as devised for preparing the foot for the Charlier, Periplantar, or other kind of shoes, Figs. 50 and 51 ... ... 0

0 7 0

Fig. 52.