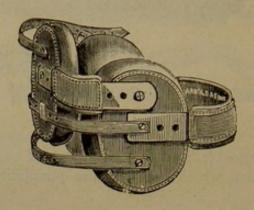

| , complete | e, Fig. 143 |         |      |          |         |     | 0 | 17 | 6  |

## Miscellaneous.







Fig. 145.

| Thoropin Trus     | s, plain patt  | ern     |          |         |         |        |         | 0 | 15 | 0 |
|-------------------|----------------|---------|----------|---------|---------|--------|---------|---|----|---|
| Ditto<br>Fig. 144 | superior,      | with ad | justable | e sprin | g to re | egulat | e size, | 0 | 17 | 6 |
| Ditto             | (Arnold        |         |          |         |         |        |         | U | 11 | 0 |
| çovered w         | ith felt, Fig. |         |          |         |         |        |         | 0 | 17 | 6 |



Fig. 146.

| Thoropin a | nd Bog Spav    | in Truss comb    | ined, plain pat | tern   |        | 1330 |   | d.<br>0 |
|------------|----------------|------------------|-----------------|--------|--------|------|---|---------|
| Ditto      | ditto          | ditto            | superior,       | with a | djust- |      |   |         |
| able sp    | orings to regu | ilate size, Fig. | 146             |        |        | 1    | 2 | 6       |



Fig. 147.

| Umbilical | Hernia Apparatus, | plain pattern, Fig. 147   | <br> | 1 | 10 | 0 |
|-----------|-------------------|---------------------------|------|---|----|---|
| Ditto     | ditto             | (Arnold & Son's Improved) | <br> | 2 | 10 | 0 |



Fig. 148.

Stallion Suspender, india-rubber, with leather straps, Fig. 148 ... 1 1 0



Fig.