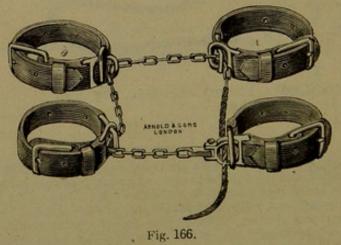

ss hobbles have the further advantage that when once adjusted they will not slip below the knee or hock. Messrs Arnold & Sons, West Smithfield, London, are the sole around. sole agents.

> PORTABLE-weigh under 5 lbs., and occupy very little space. RELIABLE—only best materials used in their manufacture. DURABLE—all parts liable to chafe thoroughly protected.

"The India-rubber padding prevents any injury to the animal. The cross hobbles, when once adjusted, do not slip below the knee or hock.

|       |       | white cotton rope  |         |   |      |   |   |   |
|-------|-------|--------------------|---------|---|------|---|---|---|
| Ditto |       | (Improved)         |         | 1 | <br> | 2 | 2 | 0 |
| Ditto | ditto | (Arnold & Sons' Im | proved) |   | <br> | 3 | 3 | 0 |



Fig. 165.





Fig. 167.

| Casting Hobbles, with rope, chain, and spring hook (Arnold & Sons'                                                       | £ | s. | d. |
|--------------------------------------------------------------------------------------------------------------------------|---|----|----|
| latest improvement), by which the horse is set at liberty by simply removing the screw, the furniture of best steel, and |   |    |    |
| leather work lined, Fig. 165                                                                                             | 5 | 0  | 0  |
| Ditto ditto with cross hobbles, complete, with double                                                                    |   | 1  |    |
| swivels (Sheather's), Figs. 166 and 167