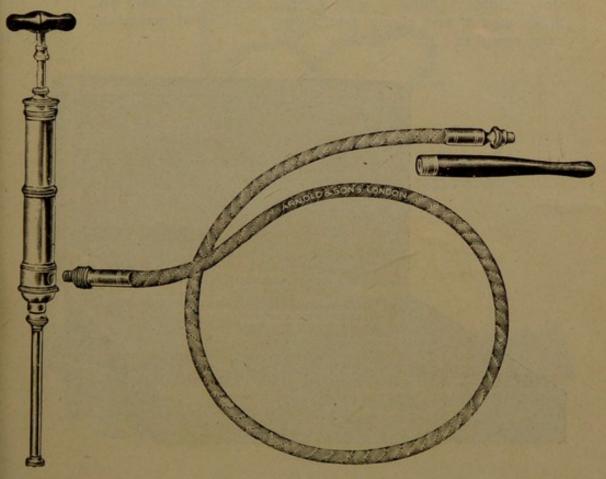

6 |



Fig. 146.

| Thoropin a | nd Bog Spav    | in Truss comb    | ined, plain pat | tern   |        | 1330 |   | d.<br>0 |
|------------|----------------|------------------|-----------------|--------|--------|------|---|---------|
| Ditto      | ditto          | ditto            | superior,       | with a | djust- |      |   |         |
| able sp    | orings to regu | ilate size, Fig. | 146             |        |        | 1    | 2 | 6       |



Fig. 147.

| Umbilical | Hernia Apparatus, | plain pattern, Fig. 147   | <br> | 1 | 10 | 0 |
|-----------|-------------------|---------------------------|------|---|----|---|
| Ditto     | ditto             | (Arnold & Son's Improved) | <br> | 2 | 10 | 0 |



Fig. 148.

Stallion Suspender, india-rubber, with leather straps, Fig. 148 ... 1 1 0



Fig. 149.

|        |          |          | with six feet superio |   |      |   |   |   |
|--------|----------|----------|-----------------------|---|------|---|---|---|
| in car | nvas bag | complete | , Fig. 149            |   | <br> | 2 | 0 | 0 |
| Ditto  | ditto    | ditto    | fitted in leather ba  | g | <br> | 2 | 5 | 0 |



Fig. 150.

Enema Pump, Horse, with 6 feet superior elastic gum web tubing, ebony rectum pipe, brass mounts, &c., in polished mahogany Ditto brass mount, and ebony mouth gag, in polished mahogany case, complete 3 10 0



Fig. 151.

Enema Pump, Horse, Brass, with 6 feet superior elastic gum web tubing, ebony rectum pipe, horse catheter with brass mount, stomach bulb, ebony mouth gag, and tobacco fumigator (Arnold & Sons'), in polished mahogany case, Fig. 151 ...