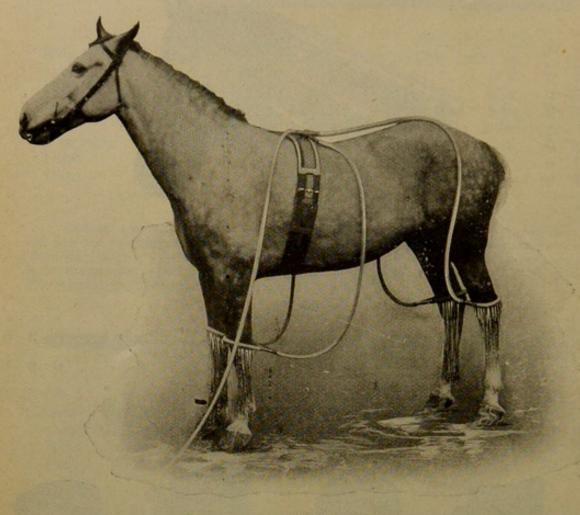

| with ropes, Fig. 221 |         |     |   | <br> |   | s.<br>3 |   |
|--------------|----------------------|---------|-----|---|------|---|---------|---|
| Ditto        | with leather straps  |         |     |   | <br> | 0 | 9       | 6 |
| Ditto        | Bamboo, very light a | nd stro | ong | - | <br> | 0 | 6       | 6 |



| Poultice Boot, | with leather | and stout canvas leg piece, | Fig. | 222 | <br>0 | 12 | 6 |
|----------------|--------------|-----------------------------|------|-----|-------|----|---|
| Ditto          | ditto        | superior, with steel frame, | Fig. | 223 | <br>0 | 18 | 6 |
| Water ditto    | ditto        | with felt leg-piece,        | Fig. | 224 | <br>0 | 13 | 6 |
| Ditto          | ditto        | superior, with steel frame, | Fig. | 225 | <br>0 | 19 | 6 |



Fig. 226.

Studley's Sprinklet (Patented), complete, with roller, Fig. 226 ... 2 2 0

This invention obviates the use of water bandages whenever it is desired to apply water to the legs of a horse. The illustration shows that the apparatus consists of a main feed pipe of India-rubber, one end of which is fixed to the water tap, and the other end to the nozzle fixed on the top of the roller. There are four pipes leading from the nozzle, two of which are longer than the others, the longer being for the hind legs, and the shorter for the fore legs. The rings which go round the legs are perforated, and the water is forced equally along the pipes and through the holes in the rings. The "Sprinklet" can be used on all four legs of a horse at once, or for one, two, or three legs only as necessar