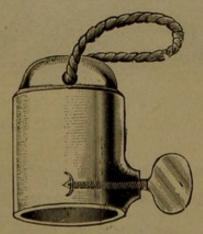

."

| Casting Ho | obbles, with | rope, chain, | and spring ho | ok, plain | pattern | 4 | 0  | 0 |
|------------|--------------|--------------|---------------|-----------|---------|---|----|---|
|            |              |              | with cross    |           |         |   | 10 | 0 |
| Covering I | Hobbles for  | Mares        |               |           |         | 1 | 10 | 0 |





Fig. 168.

Fig. 169.

| Blinds for He | orses, v | ery stout cup | ped leather, to | protect | the eyes, |      |   |
|---------------|----------|---------------|-----------------|---------|-----------|------|---|
|               |          |               |                 |         | per pair  | 0 12 |   |
| Ditto         | ditto    | ditto         | Fig. 169        |         | ditto     | 0 12 | 6 |



Fig. 170.



Fig. 171.

|       |       |       |                                                                          | £ |    | d. |
|-------|-------|-------|--------------------------------------------------------------------------|---|----|----|
|       |       |       | '), with wood pulley blocks, ropes, &c., roof canvas, complete, Fig. 171 | 6 | 6  | 0  |
| Ditto | ditto | ditto | without pulley blocks, plain pattern                                     | 3 | 10 | 0  |
| Ditto | ditto | ditto | with wood pulley blocks, ropes, &c.                                      | 4 | 15 | 0  |



| Horse Sling (Arnold & Sons' improved), with leather work of ext<br>quality and strength, waterproof canvas, and Weston's Pate<br>pulley blocks with endless chain, tested to one ton, comple | ra<