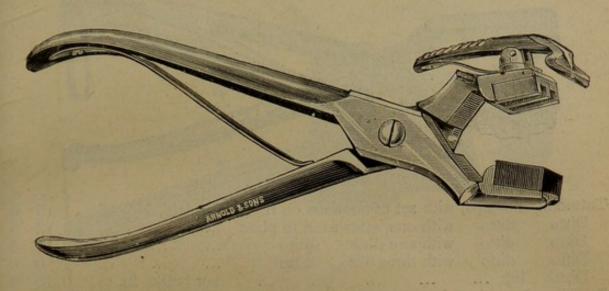

| Closing Pliers only                                                                                                      | 0 | 2  | 0  |

### The above prices include initials and numbering.

The above marker is thoroughly effective; it is a thin strip of plated metal, marked with initial or name of owner as required and numbered. The ear is punched the length of the ribbon from the edge, in the lower corner near the head, the marker inserted, and then pressed together with a pair of ordinary pliers. They do not make the ear fester, and do not tear or fall out if carefully inserted.

If full name is required, cost of die is charged, viz., 2s. 6d., but this remains the property of the party ordering, and is consequently not charged again when further quantities of markers are required.















Fig. 34.

Fig. 35.

| Tottorion | Farmer     | for about      | ning hounds for with one set of      | £ | s. | d. |
|-----------|------------|----------------|--------------------------------------|---|----|----|
|           | 7. 7. 8    |                | pigs, hounds, &c., with one set of   |   | -  | -  |
| numb      | ers, in ca | se complete    | , Fig. 34                            | 1 | 10 | 0  |
| Ditto     | ditto      | ditto          | with two sets of numbers             | 2 | 0  | 0  |
| Ditto     | ditto      | ditto          | with three ditto                     | 2 | 10 | 0  |
| Ditto     | ditto      | ditto          | with alphabet only                   | 2 | 10 | 0  |
| Ditto     | ditto      | ditto          | ditto and one set of numbers         | 3 |