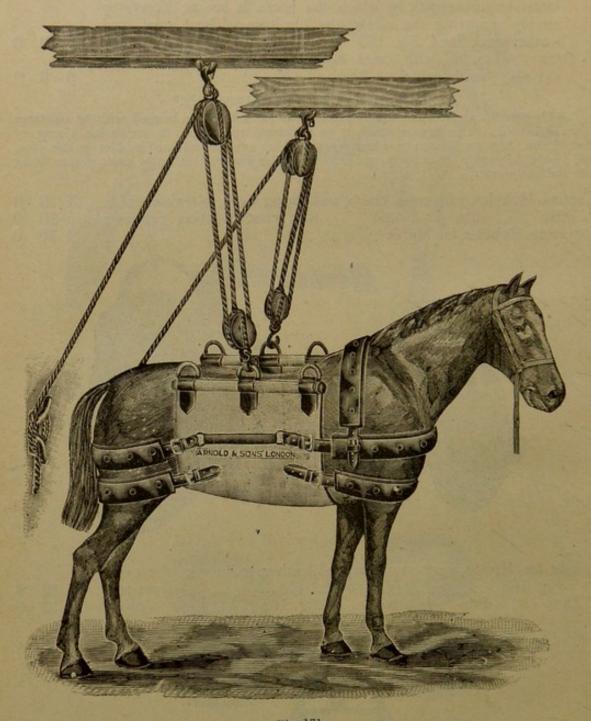

Ho | obbles, with | rope, chain, | and spring ho | ok, plain | pattern | 4 | 0  | 0 |
|------------|--------------|--------------|---------------|-----------|---------|---|----|---|
|            |              |              | with cross    |           |         |   | 10 | 0 |
| Covering I | Hobbles for  | Mares        |               |           |         | 1 | 10 | 0 |





Fig. 168.

Fig. 169.

| Blinds for He | orses, v | ery stout cup | ped leather, to | protect | the eyes, |      |   |
|---------------|----------|---------------|-----------------|---------|-----------|------|---|
|               |          |               |                 |         | per pair  | 0 12 |   |
| Ditto         | ditto    | ditto         | Fig. 169        |         | ditto     | 0 12 | 6 |



Fig. 170.



Fig. 171.

|       |       |       |                                                                          | £ |    | d. |
|-------|-------|-------|--------------------------------------------------------------------------|---|----|----|
|       |       |       | '), with wood pulley blocks, ropes, &c., roof canvas, complete, Fig. 171 | 6 | 6  | 0  |
| Ditto | ditto | ditto | without pulley blocks, plain pattern                                     | 3 | 10 | 0  |
| Ditto | ditto | ditto | with wood pulley blocks, ropes, &c.                                      | 4 | 15 | 0  |



| Horse Sling (Arnold & Sons' improved), with leather work of ext<br>quality and strength, waterproof canvas, and Weston's Pate<br>pulley blocks with endless chain, tested to one ton, comple | ra<br>ent | Çs.