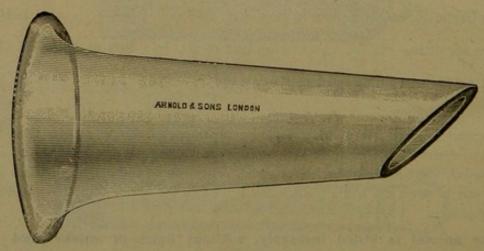

March, 1899.

"The above woodcut represents what we consider a great improvement to any yet

introduced to the veterinary profession.

"The original idea of the syringe belongs to Messrs. Arnold and Sons, but the addition of rings to be used with the plunger is ours; by the aid of these rings there is not the least difficulty in being able to use the instrument. The syringe we consider to be far preferable to a rubber ball, it is easily adjusted to the metal tube, and can be worked by one hand. One can at once see the quantity of semen taken up, and the syringe is easily taken to pieces for cleaning.

"The instrument is made by Messrs. Arnold and Sons, London."



Fig. 242.

Inseminator (Arnold & Sons' improved), Registered, fitted with asbestos piston, Fig. 242... ... ... ... ... 1 1 0



Fig. 243.

Speculum, glass, for use with inseminator, 3 sizes, Fig. 243 each 0 7 6 Ditto ditto ... ... per set of 3 1 1 0



CLOSED.

Fig. 244.



OPEN.

Fig. 245.

Vaginal Dilating Speculum, nickel-plated, Figs. 244 and 245 ...



Fig. 246.

| Electric Light for use with Speculum for Impregnation, 3½ volt.  lamp, gives from 6,000 to 8,000 lights before battery requires            |   | s.<br>12 |   |
|--------------------------------------------------------------------------------------------------------------------------------------------|---|----------|---|
| renewal, Fig. 246 size $1\frac{1}{2} \times 8\frac{1}{2}$ ins.                                                                             | U | 14       | 0 |
| Extra Battery