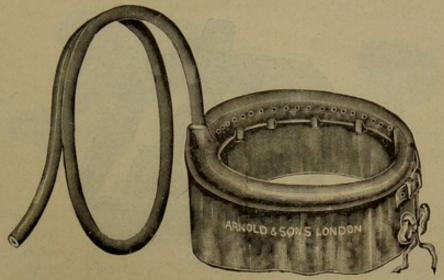

zle fixed on the top of the roller. There are four pipes leading from the nozzle, two of which are longer than the others, the longer being for the hind legs, and the shorter for the fore legs. The rings which go round the legs are perforated, and the water is forced equally along the pipes and through the holes in the rings. The "Sprinklet" can be used on all four legs of a horse at once, or for one, two, or three legs only as necessary. It plays a continuous stream of water all over the legs from above the knees and hocks, thus being much more effective, and saving a great deal of time and trouble. It is already in use in most of the leading hunting and racing stables both at home and abroad, and has in every case given the greatest satisfaction. Recommended by all veterinary surgeons.



Fig. 227.

Fomenting Apparatus, India-rubber, for legs of horses, producing numerous and constant streams or jets of cold water (or hot for fomentation), supplies itself upon the syphon principle from a pail, manger, or tap of a cistern; it is fastened to the limb by means of a strap and buckle, Fig. 227 ... ... ... 0 15 0 Ditto ditto with regulating tap ... ... ... 0 18 0 Ditto ditto ditto ditto and reservoir complete ... 1 7 6



Fomenting Pail (Fearnley's), Fig. 228

0 12 6



Fig. 229.

| Speedy Cutt | ing Pad | (Lacombe's) | India-rubber, | assorted | sizes,  |   |   |   |
|-------------|---------|-------------|---------------|----------|---------|---|---|---|
| Fig. 229    |         |             |               |          |         | 0 | 0 | 9 |
| Ditto       | ditto   | ditto