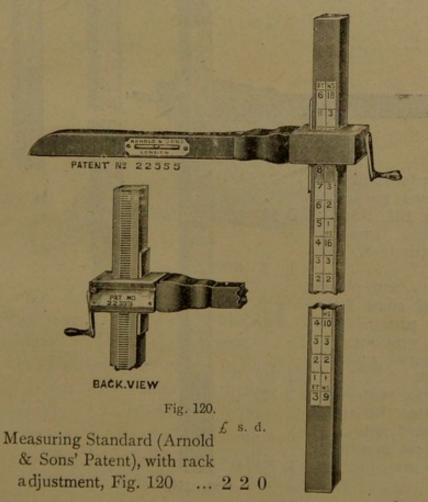

rd, in cherrywood or malacca, silver knob and                                                       | £ s. | d. |
|-------------------------------------------------------------------------------------------------------------------------|------|----|
| mount, with boxwood measure and spirit level, Fig. 114                                                                  | 1 10 | 0  |
| Ditto ditto ditto in cherrywood or hazel, silver knob<br>and mount, with brass measure and spirit level, very superior, |      |    |
| Fig. 115                                                                                                                | 1 15 | 0  |



Measuring Tape, in brass case, boxwood rule, and spirit level, very

portable, in leather pouch, complete, Figs. 116 and 117 ... 0 12 6









Cattle Gauge, with linen tape (12 ft.) for ascertaining the weight of cattle by measurement, with directions, in brass case, Fig. 125

Ditto ditto ditto ditto in plated case... ... 0 9 6

Ditto ditto steel tape ditto ditto ... ... 0 12 6



Fig. 126.

| 0 |
|---|
| 6 |
| 6 |
| 0 |
| 6 |
| 0 |
| 6 |
| 0 |
|   |

# Clipping, Trimming, and Singeing Instruments.







Fig. 128.

Horse Clipper, plain pattern, Fig. 127 Ditto superior, Fig. 128 ...



Fig. 129.



Horse Clipper, improved, with grasshopper springs, Fig. 129 ... for trimming legs and heads, Fig. 130 ... ...



Horse Clipper (Arnold & Sons' Improved), with adjustable head (as supplied to His Majesty's Government), Fig. 131 ... 0 15 0









Fig. 134.

£ s. d. Horse Clipping Machine, Fig. 134 ... ... 7 10 0



Fig. 135.

Tri