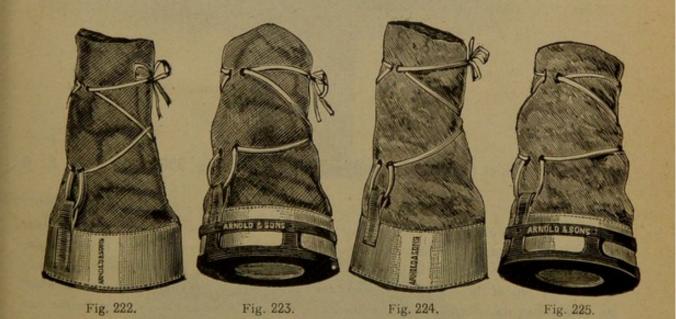

f the animal under observation."



#### REGISTERED.

Fig. 220.

| Canine a | and Feline T   | hermometer (Prof. Hol     | oday's), | Registered, |   |   |   |
|----------|----------------|---------------------------|----------|-------------|---|---|---|
| with     | Indestructible | index, in metal case, Fig | g. 220   | 4 or 5 in.  | 0 | 3 | 6 |
| Ditto    | ditto          | with Magnifying inde      | x        | 4 or 5 in.  | 0 | 5 | 0 |



Fig. 221.

| Neck Cradle, | with ropes, Fig. 221 |         |     |   | <br> |   | s.<br>3 |   |
|--------------|----------------------|---------|-----|---|------|---|---------|---|
| Ditto        | with leather straps  |         |     |   | <br> | 0 | 9       | 6 |
| Ditto        | Bamboo, very light a | nd stro | ong | - | <br> | 0 | 6       | 6 |



| Poultice Boot, | with leather | and stout canvas leg piece, | Fig. | 222 | <br>0 | 12 | 6 |
|----------------|--------------|-----------------------------|------|-----|-------|----|---|
| Ditto          | ditto        | superior, with steel frame, | Fig. | 223 | <br>0 | 18 | 6 |
| Water ditto    | ditto        | with felt leg-piece,        | Fig. | 224 | <br>0 | 13 | 6 |
| Ditto          | ditto        | superior, with steel frame, | Fig. | 225 | <br>0 | 19 | 6 |



Fig. 226.

Studley's Sprinklet (Patented), complete, with roller, Fig. 226 ... 2 2 0

This invention obviates the use of water bandages whenever it is desired to apply water to the legs of a horse. The illustration shows that the apparatus consists of a main feed pipe of India-rubber, one end of which is fixed to the water