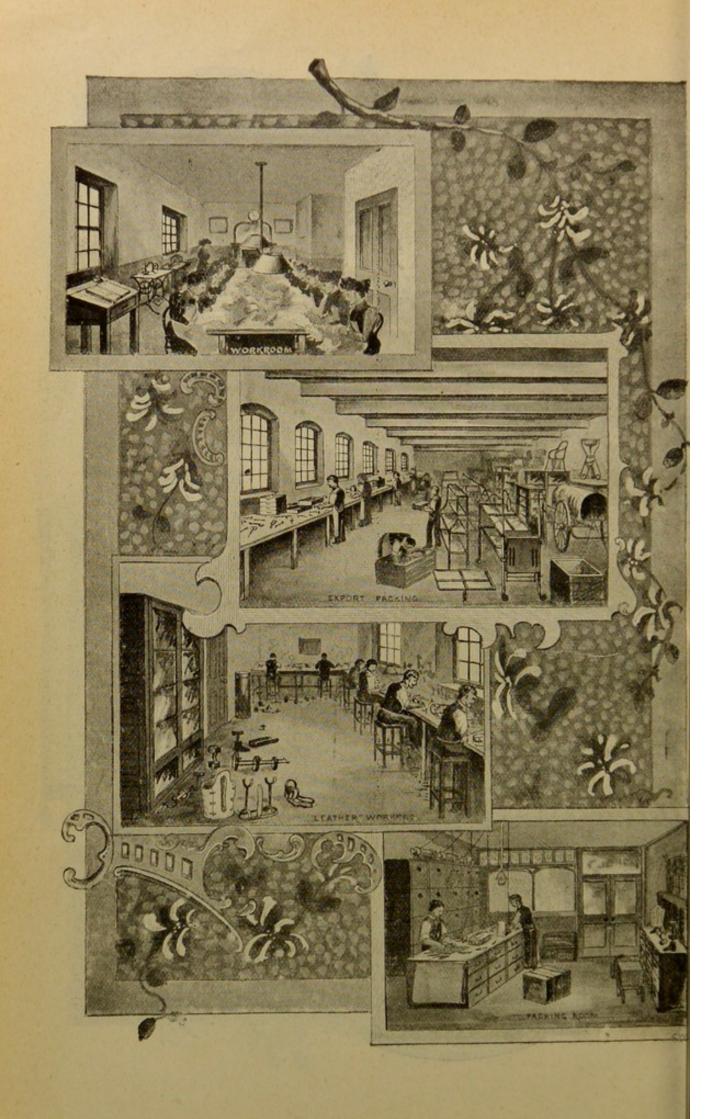

# ARNOLD & SONS,

26, 30 & 31, WEST SMITHFIELD,

1, 2, 3, 18 & 19, GILTSPUR STREET, LONDON.

(Opposite St. Bartholomew's Hospital.)

ESTABLISHED 1819.

Telegraphic Address: "INSTRUMENTS, LONDON." Telephone: No. 518 HOLBORN.

Factory: LITTLE BRITAIN, E.C.

VETERINARY MEDICINE, Anstruments a Affairation;

| WELLCOME INSTITUTE LIBRARY |          |  |  |  |  |  |  |
|----------------------------|----------|--|--|--|--|--|--|
| Coll.                      | welMOmec |  |  |  |  |  |  |
| Call                       |          |  |  |  |  |  |  |
| No.                        | V        |  |  |  |  |  |  |
|                            |          |  |  |  |  |  |  |
| 1877                       |          |  |  |  |  |  |  |
|                            |          |  |  |  |  |  |  |