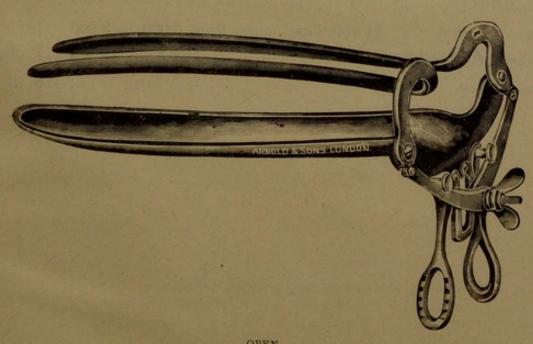

al idea of the syringe belongs to Messrs. Arnold and Sons, but the addition of rings to be used with the plunger is ours; by the aid of these rings there is not the least difficulty in being able to use the instrument. The syringe we consider to be far preferable to a rubber ball, it is easily adjusted to the metal tube, and can be worked by one hand. One can at once see the quantity of semen taken up, and the syringe is easily taken to pieces for cleaning.

"The instrument is made by Messrs. Arnold and Sons, London."



Fig. 242.

Inseminator (Arnold & Sons' improved), Registered, fitted with asbestos piston, Fig. 242... ... ... ... ... 1 1 0



Fig. 243.

Speculum, glass, for use with inseminator, 3 sizes, Fig. 243 each 0 7 6 Ditto ditto ... ... per set of 3 1 1 0



CLOSED.

Fig. 244.



OPEN.

Fig. 245.

Vaginal Dilating Speculum, nickel-plated, Figs. 244 and 245 ...



Fig. 246.

| Electric Light for use with Speculum for Impregnation, 3½ volt.  lamp, gives from 6,000 to 8,000 lights before battery requires            |   | s.<br>12 |   |
|--------------------------------------------------------------------------------------------------------------------------------------------|---|----------|---|
| renewal, Fig. 246 size $1\frac{1}{2} \times 8\frac{1}{2}$ ins.                                                                             | U | 14       | 0 |
| Extra Battery                                                                                                                              | 0 | 1        | 6 |
| Ditto ditto gives from 8,000 to 10,000 lights before