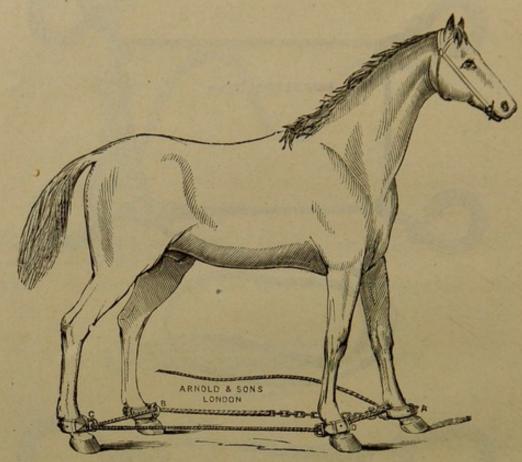

imal. The cross hobbles have the further advantage that when once adjusted they will not slip below the knee or hock. Messrs Arnold & Sons, West Smithfield, London, are the sole around. sole agents.

> PORTABLE-weigh under 5 lbs., and occupy very little space. RELIABLE—only best materials used in their manufacture. DURABLE—all parts liable to chafe thoroughly protected.

"The India-rubber padding prevents any injury to the animal. The cross hobbles, when once adjusted, do not slip below the knee or hock.

|       |       | white cotton rope  |         |   |      |   |   |   |
|-------|-------|--------------------|---------|---|------|---|---|---|
| Ditto |       | (Improved)         |         | 1 | <br> | 2 | 2 | 0 |
| Ditto | ditto | (Arnold & Sons' Im | proved) |   | <br> | 3 | 3 | 0 |



Fig. 165.





Fig. 167.

| Casting Hobbles, with rope, chain, and spring hook (Arnold & Sons'                                                       | £ | s. | d. |
|--------------------------------------------------------------------------------------------------------------------------|---|----|----|
| latest improvement), by which the horse is set at liberty by simply removing the screw, the furniture of best steel, and |   |    |    |
| leather work lined, Fig. 165                                                                                             | 5 | 0  | 0  |
| Ditto ditto with cross hobbles, complete, with double                                                                    |   | 1  |    |
| swivels (Sheather's), Figs. 166 and 167